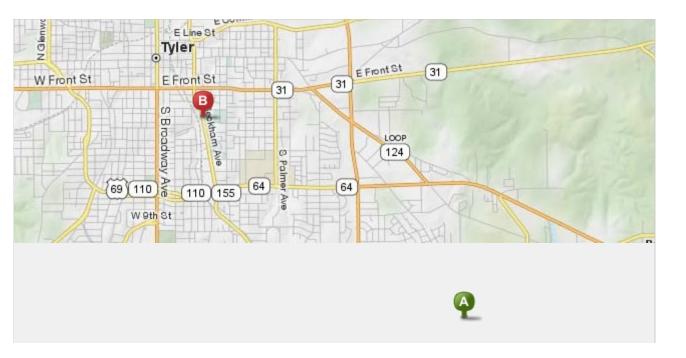

7 minutes

| <b>P</b>      | <b>3900 University Blvd</b><br>Tyler, TX 75799-0001                                                                                                                                                                    | Miles Per<br>Section | Miles<br>Driven | Hide Row<br>+ Show Map |
|---------------|------------------------------------------------------------------------------------------------------------------------------------------------------------------------------------------------------------------------|----------------------|-----------------|------------------------|
| •             | <ol> <li>Start out going west on TX-248-SPUR / University Blvd toward<br/>Lake Dr.</li> </ol>                                                                                                                          | Go 1.3 Mi            | 1.3 mi          | Hide Row<br>Show Map   |
| 1 323<br>LOOP | 2. Turn left onto E Southeast Loop 323 / TX-323-LOOP.<br>E Southeast Loop 323 is 0.1 miles past Telephone Rd<br>If you are on Santa Elena Dr and reach Sheryl Ln you've gone a little too far                          | Go 0.4 Mi            | 1.7 mi          | Hide Row<br>Show Map   |
| <b>P</b> 110  | 3. Take the 3rd <b>right</b> onto <b>Troup Rd / Troup Hwy / TX-110</b> . Continue to follow <b>TX-110</b> .<br>TX-110 is 0.2 miles past Old Troup Hwy<br>If you reach Southpark Dr you've gone about 0.1 miles too far | Go 1.8 Mi            | 3.5 mi          | Hide Row<br>Show Map   |
| 1 155         | 4. Stay straight to go onto S Beckham Ave / TX-155.                                                                                                                                                                    | Go 0.7 Mi            | 4.2 mi          | Hide Row<br>Show Map   |
| r)            | <b>5. Turn right onto E Dawson St.</b><br>E Dawson St is 0.2 miles past E Dodge St<br>Flowers By Lou Ann is on the corner<br>If you reach E Houston St you've gone a little too far                                    |                      | 4.2 mi          | Hide Row<br>Show Map   |
|               | 6. 800 E DAWSON ST is on the left.<br>If you reach Clinic Dr you've gone about 0.1 miles too far                                                                                                                       |                      | 4.2 mi          | Hide Row<br>Show Map   |
| P             | <b>800 E Dawson St</b><br>Tyler, TX 75701-2036                                                                                                                                                                         | 4.2 mi               | 4.2 mi          | Hide Row<br>Show Map   |