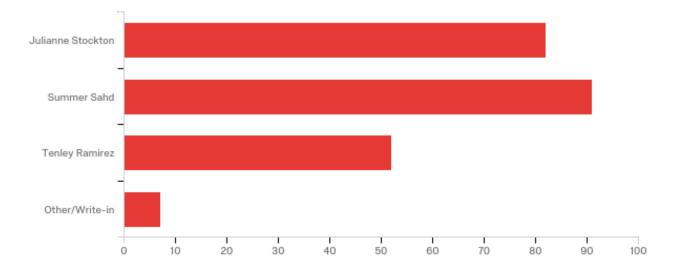

Q187 - College of Education and Psychology Below are the Candidates for Senator of the College of Education and Psychology. Please vote for up to one (1) candidates. Feel free to use the "Other/Write-in" answer choice to write in a student who you feel would represent their college well. If possible, please also type in a contact number for the student.

| Answer            | %      | Count |
|-------------------|--------|-------|
| Julianne Stockton | 36.28% | 82    |
| Summer Sahd       | 40.27% | 91    |
| Tenley Ramirez    | 23.01% | 52    |
| Other/Write-in    | 3.10%  | 7     |
| Total             | 100%   | 226   |