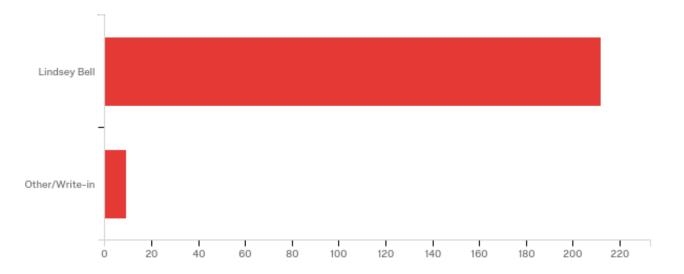

Sarah Sciacca

Q29 - College of Pharmacy Below are the Candidates for Senator of the College of Pharmacy. Please vote for up to one (1) candidate. Feel free to use the "Other/Write-in" answer choice to write in a student who you feel would represent their college well. If possible, please also type in a contact number for the student.

| Answer         | %      | Count |
|----------------|--------|-------|
| Lindsey Bell   | 95.93% | 212   |
| Other/Write-in | 4.07%  | 9     |
| Total          | 100%   | 221   |