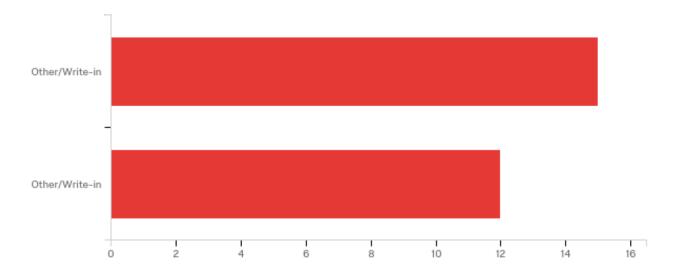

#### Q192\_6\_TEXT - Other/Write-in

Other/Write-in Marsus Tan James Fox Marsus Tan Andrew Valentine Marvin Gierner Simon Meek

Marsus

Marsus Tan

Mary Faith Stokes

Q197 - Longview Campus Senators Below are the Candidates for the Longview Campus. Please vote for up to two (2) candidates. Feel free to use the "Other/Write-in" answer choice to write in a student who you feel would represent their college well. If possible, please also type in a contact number for the student.

| Answer         | %       | Count |
|----------------|---------|-------|
| Other/Write-in | 100.00% | 15    |
| Other/Write-in | 80.00%  | 12    |
| Total          | 100%    | 15    |