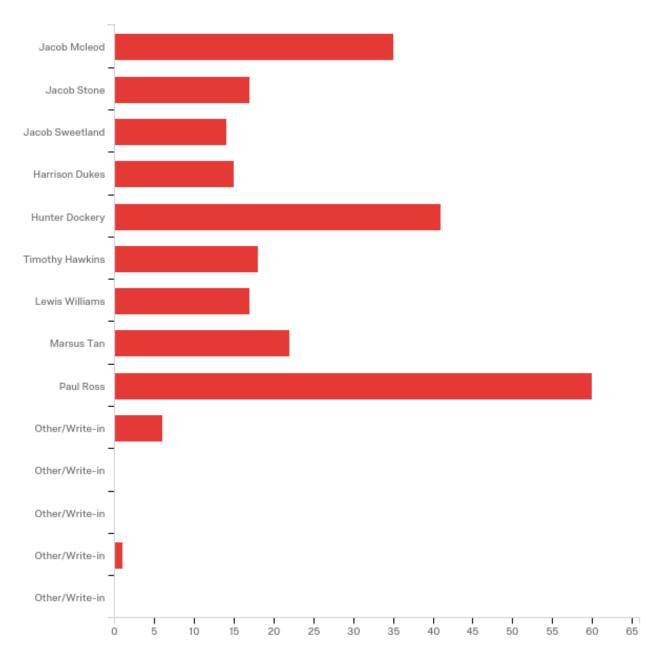

#### Tim haawkins

Kayla McCoy

Q196 - Student Body at Large Senators Below are the Candidates for the Student Body at Large. Please vote for up to one (1) candidate. Feel free to use the "Other/Write-in" answer choice to write in a student who you feel would represent their college well. If possible, please also type in a contact number for the student.

| Answer          | %      | Count |
|-----------------|--------|-------|
| Jacob Mcleod    | 15.09% | 35    |
| Jacob Stone     | 7.33%  | 17    |
| Jacob Sweetland | 6.03%  | 14    |

| Harrison Dukes  | 6.47%  | 15  |
|-----------------|--------|-----|
| Hunter Dockery  | 17.67% | 41  |
| Timothy Hawkins | 7.76%  | 18  |
| Lewis Williams  | 7.33%  | 17  |
| Marsus Tan      | 9.48%  | 22  |
| Paul Ross       | 25.86% | 60  |
| Other/Write-in  | 2.59%  | 6   |
| Other/Write-in  | 0.00%  | 0   |
| Other/Write-in  | 0.00%  | 0   |
| Other/Write-in  | 0.43%  | 1   |
| Other/Write-in  | 0.00%  | 0   |
| Total           | 100%   | 232 |