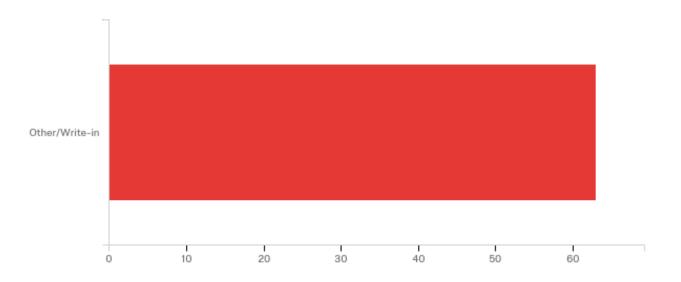

Q189 - College of Nursing and Health Sciences Below are the Candidates for Senator of the College of Nursing and Health Sciences. Please vote for up to one (1) candidates. Feel free to use the "Other/Write-in" answer choice to write in a student who you feel would represent their college well. If possible, please also type in a contact number for the student.

| Answer         | %       | Count |
|----------------|---------|-------|
| Other/Write-in | 100.00% | 63    |
| Total          | 100%    | 63    |