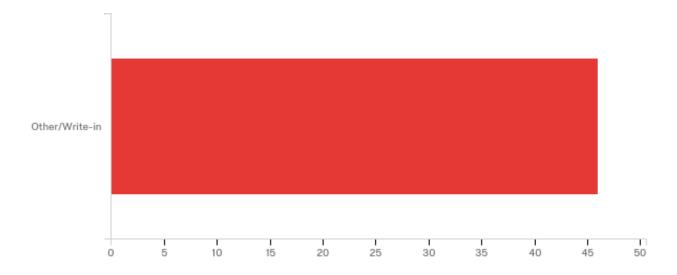

Q194 - University Pines Senators Below are the Candidates for the University Housing of University Pines. Please vote for up to one (1) candidate. Feel free to use the "Other/Write-in" answer choice to write in a student who you feel would represent their college well. If possible, please also type in a contact number for the student.

| Answer         | %       | Count |
|----------------|---------|-------|
| Other/Write-in | 100.00% | 46    |
| Total          | 100%    | 46    |