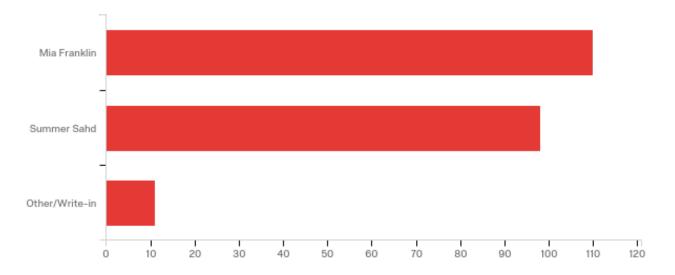

Q192 - Ornelas Hall Senators Below are the Candidates for the University Housing of Ornelas Hall. Please vote for up to one (1) candidate. Feel free to use the "Other/Writein" answer choice to write in a student who you feel would represent their college well. If possible, please also type in a contact number for the student.

| Answer         | %      | Count |
|----------------|--------|-------|
| Mia Franklin   | 50.69% | 110   |
| Summer Sahd    | 45.16% | 98    |
| Other/Write-in | 5.07%  | 11    |
| Total          | 100%   | 217   |