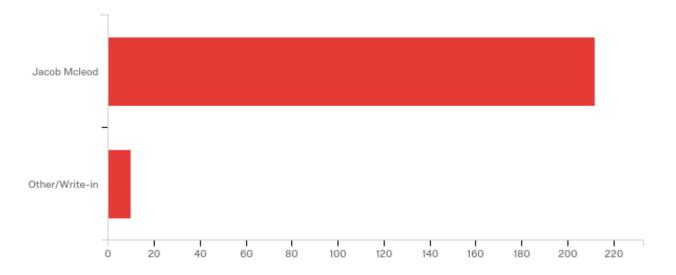

Baylie butler

Q193 - Patriot Village Senators Below are the Candidates for the University Housing of Patriot Village. Please vote for up to one (1) candidate. Feel free to use the "Other/Writein" answer choice to write in a student who you feel would represent their college well. If possible, please also type in a contact number for the student.

| Answer         | %      | Count |
|----------------|--------|-------|
| Jacob Mcleod   | 95.50% | 212   |
| Other/Write-in | 4.50%  | 10    |
| Total          | 100%   | 222   |