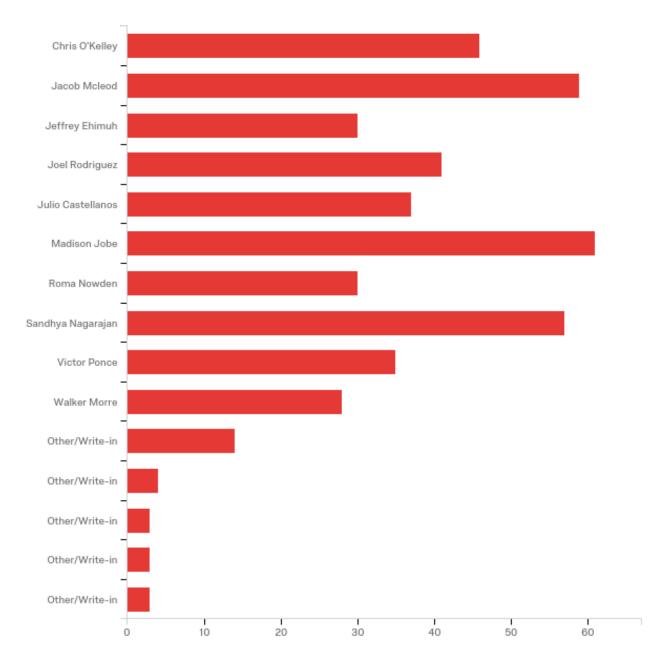

None

Q191 - Freshman Senators Below are the Candidates for Freshman Senators. Please vote for up to five (5) candidates. Feel free to use the "Other/Write-in" answer choice to write in a student who you feel would represent well. If possible, please also type in a contact number for the student.

| Answer         | %      | Count |
|----------------|--------|-------|
| Chris O'Kelley | 20.63% | 46    |
| Jacob Mcleod   | 26.46% | 59    |
| Jeffrey Ehimuh | 13.45% | 30    |

| Joel Rodriguez    | 18.39% | 41  |
|-------------------|--------|-----|
| Julio Castellanos | 16.59% | 37  |
| Madison Jobe      | 27.35% | 61  |
| Roma Nowden       | 13.45% | 30  |
| Sandhya Nagarajan | 25.56% | 57  |
| Victor Ponce      | 15.70% | 35  |
| Walker Morre      | 12.56% | 28  |
| Other/Write-in    | 6.28%  | 14  |
| Other/Write-in    | 1.79%  | 4   |
| Other/Write-in    | 1.35%  | 3   |
| Other/Write-in    | 1.35%  | 3   |
| Other/Write-in    | 1.35%  | 3   |
| Total             | 100%   | 223 |