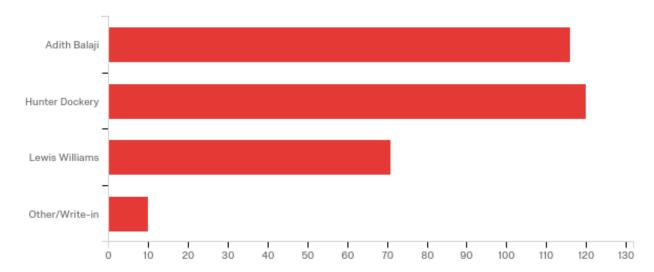

# Initial Report

2016 Fall Elections

Q185 - College of Arts & Sciences Below are the Candidates for Senator of the College of Arts & Sciences. Please vote for up to three (3) candidates. Feel free to use the "Other/Write-in" answer choice to write in a student who you feel would represent their college well. If possible, please also type in a contact number for the student.

| Answer         | %      | Count |
|----------------|--------|-------|
| Adith Balaji   | 48.33% | 116   |
| Hunter Dockery | 50.00% | 120   |
| Lewis Williams | 29.58% | 71    |
| Other/Write-in | 4.17%  | 10    |
| Total          | 100%   | 240   |