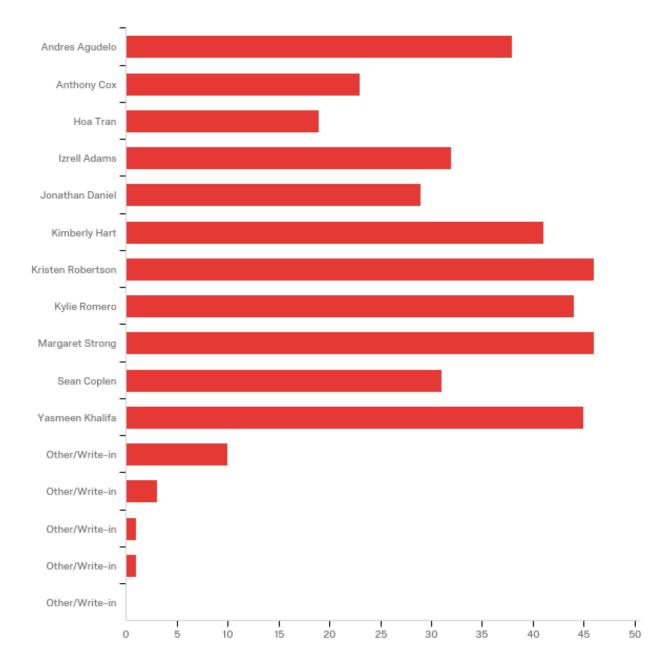

Clarissa Quintanilla

Q191 - Freshman Senators Below are the Candidates for Freshman Senators. Please vote for up to five (5) candidates. Feel free to use the "Other/Write-in" answer choice to write in a student who you feel would represent well. If possible, please also type in a contact number for the student.

| #  | Answer         | %     | Count |
|----|----------------|-------|-------|
| 3  | Andres Agudelo | 9.29% | 38    |
| 4  | Anthony Cox    | 5.62% | 23    |
| 37 | Hoa Tran       | 4.65% | 19    |

| 11 | Izrell Adams      | 7.82%  | 32  |
|----|-------------------|--------|-----|
| 24 | Jonathan Daniel   | 7.09%  | 29  |
| 12 | Kimberly Hart     | 10.02% | 41  |
| 2  | Kristen Robertson | 11.25% | 46  |
| 5  | Kylie Romero      | 10.76% | 44  |
| 1  | Margaret Strong   | 11.25% | 46  |
| 6  | Sean Coplen       | 7.58%  | 31  |
| 47 | Yasmeen Khalifa   | 11.00% | 45  |
| 7  | Other/Write-in    | 2.44%  | 10  |
| 8  | Other/Write-in    | 0.73%  | 3   |
| 9  | Other/Write-in    | 0.24%  | 1   |
| 10 | Other/Write-in    | 0.24%  | 1   |
| 46 | Other/Write-in    | 0.00%  | 0   |
|    | Total             | 100%   | 409 |