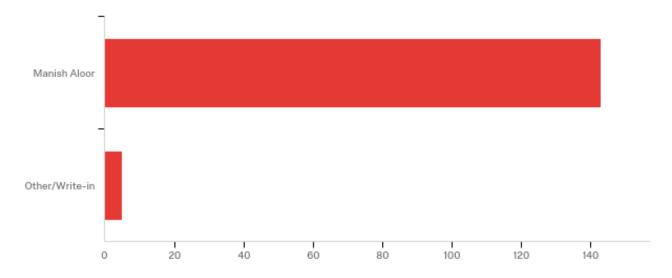

## Student Government Association

2017 Fall Elections

Q187 - College of Education and Psychology Below are the Candidates for Senator of the College of Education and Psychology. Please vote for one (1) candidate. Feel free to use the "Other/Write-in" answer choice to write in a student who you feel would represent their college well. If possible, please also type in a contact number for the student.

| # | Answer         | %      | Count |
|---|----------------|--------|-------|
| 4 | Manish Aloor   | 96.62% | 143   |
| 9 | Other/Write-in | 3.38%  | 5     |
|   | Total          | 100%   | 148   |

Q197 - Longview Campus Senators Below are the Candidates for the Longview Campus. Please vote for up to two (2) candidates. Feel free to use the "Other/Write-in" answer choice to write in a student who you feel would represent their college well. If possible, please also type in a contact number for the student.