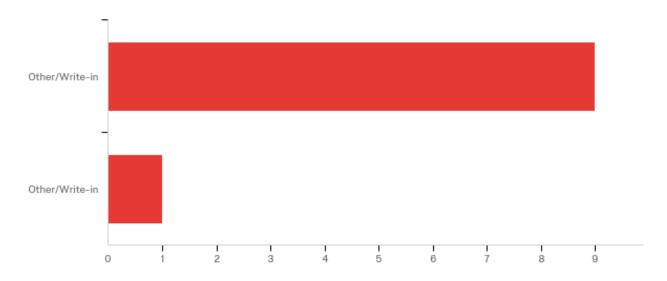

| # | Answer         | %      | Count |
|---|----------------|--------|-------|
| 4 | Manish Aloor   | 96.62% | 143   |
| 9 | Other/Write-in | 3.38%  | 5     |
|   | Total          | 100%   | 148   |

Q197 - Longview Campus Senators Below are the Candidates for the Longview Campus. Please vote for up to two (2) candidates. Feel free to use the "Other/Write-in" answer choice to write in a student who you feel would represent their college well. If possible, please also type in a contact number for the student.

| # | Answer         | %      | Count |
|---|----------------|--------|-------|
| 1 | Other/Write-in | 90.00% | 9     |
| 2 | Other/Write-in | 10.00% | 1     |
|   | Total          | 100%   | 10    |