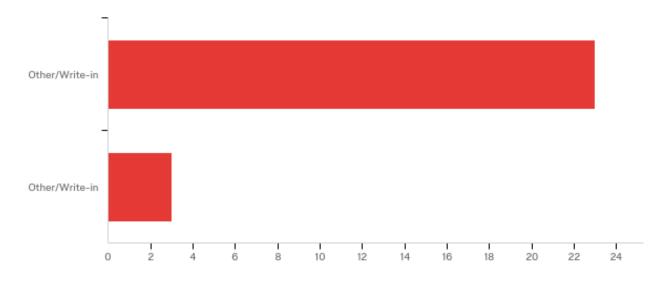

### Q197\_1\_TEXT - Other/Write-in

Other/Write-in

Turtle

Kristen Robertson

Asif UT Tyler

Dakota Hiltzman

Q197\_2\_TEXT - Other/Write-in Other/Write-in - No write-ins

Q198 - Houston Campus Senators Below are the Candidates for the Houston Campus. Please vote for up to two (2) candidates. Feel free to use the "Other/Write-in" answer choice to write in a student who you feel would represent their college well. If possible, please also type in a contact number for the student.

| # | Answer         | %      | Count |
|---|----------------|--------|-------|
| 1 | Other/Write-in | 88.46% | 23    |
| 2 | Other/Write-in | 11.54% | 3     |
|   | Total          | 100%   | 26    |