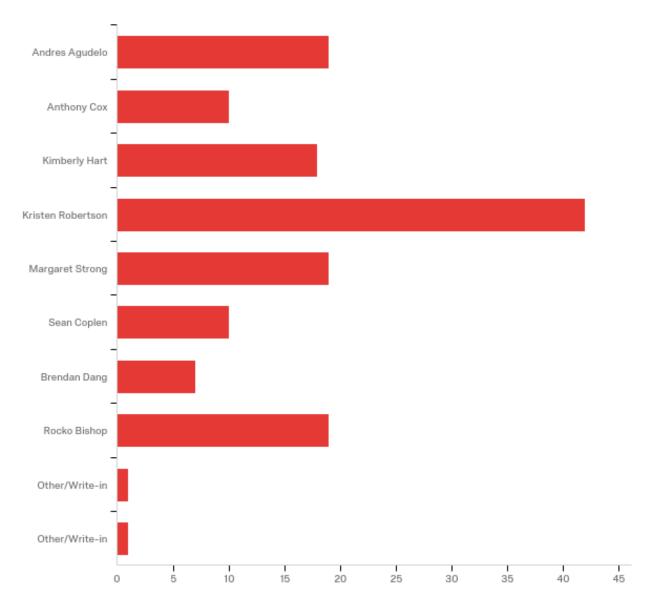

Isaeah Marquez

Q192 - Ornelas Hall Senators Below are the Candidates for the University Housing of Ornelas Hall. Please vote for up to one (1) candidate. Feel free to use the "Other/Write-in" answer choice to write in a student who you feel would represent their college well. If possible, please also type in a contact number for the student.

| #  | Answer            | %      | Count |
|----|-------------------|--------|-------|
| 7  | Andres Agudelo    | 13.01% | 19    |
| 8  | Anthony Cox       | 6.85%  | 10    |
| 11 | Kimberly Hart     | 12.33% | 18    |
| 12 | Kristen Robertson | 28.77% | 42    |

| 13 | Margaret Strong | 13.01% | 19  |
|----|-----------------|--------|-----|
| 14 | Sean Coplen     | 6.85%  | 10  |
| 15 | Brendan Dang    | 4.79%  | 7   |
| 16 | Rocko Bishop    | 13.01% | 19  |
| 6  | Other/Write-in  | 0.68%  | 1   |
| 10 | Other/Write-in  | 0.68%  | 1   |
|    | Total           | 100%   | 146 |