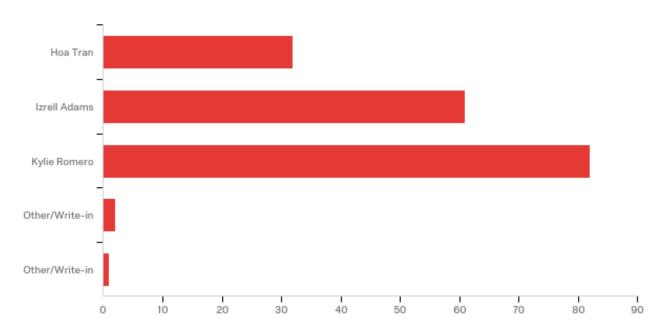

# Q192\_6\_TEXT - Other/Write-in

Other/Write-in

Oscar Ferrero

Q193 - Patriot Village Senators Below are the Candidates for the University Housing of Patriot Village. Please vote for up to two (2) candidates. Feel free to use the "Other/Write-in" answer choice to write in a student who you feel would represent their college well. If possible, please also type in a contact number for the student.

| #  | Answer         | %      | Count |
|----|----------------|--------|-------|
| 5  | Hoa Tran       | 17.98% | 32    |
| 7  | Izrell Adams   | 34.27% | 61    |
| 10 | Kylie Romero   | 46.07% | 82    |
| 4  | Other/Write-in | 1.12%  | 2     |
| 9  | Other/Write-in | 0.56%  | 1     |
|    | Total          | 100%   | 178   |