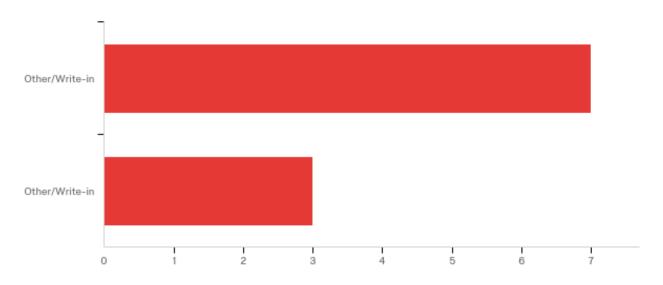

Q199 - Palestine Campus Senators Below are the Candidates for the Palestine Campus. Please vote for up to two (2) candidates. Feel free to use the "Other/Write-in" answer choice to write in a student who you feel would represent their college well. If possible, please also type in a contact number for the student.

| # | Answer         | %      | Count |
|---|----------------|--------|-------|
| 1 | Other/Write-in | 70.00% | 7     |
| 2 | Other/Write-in | 30.00% | 3     |
|   | Total          | 100%   | 10    |

Other/Write-in