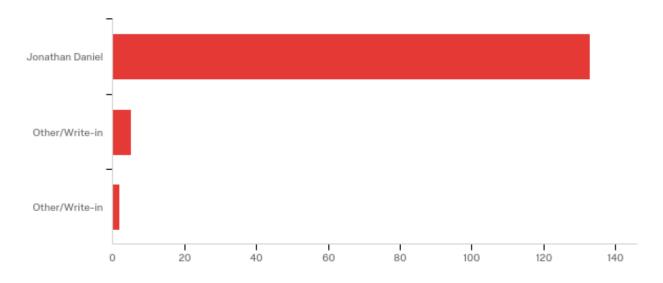

#### Q193\_4\_TEXT - Other/Write-in

Other/Write-in

**Aubrey Rife** 

Kristen Robertson

Q194 - University Pines Senators Below are the Candidates for the University Housing of University Pines. Please vote for up to two (2) candidates. Feel free to use the "Other/Write-in" answer choice to write in a student who you feel would represent their college well. If possible, please also type in a contact number for the student.

| # | Answer          | %      | Count |
|---|-----------------|--------|-------|
| 5 | Jonathan Daniel | 95.00% | 133   |
| 4 | Other/Write-in  | 3.57%  | 5     |
| 7 | Other/Write-in  | 1.43%  | 2     |
|   | Total           | 100%   | 140   |