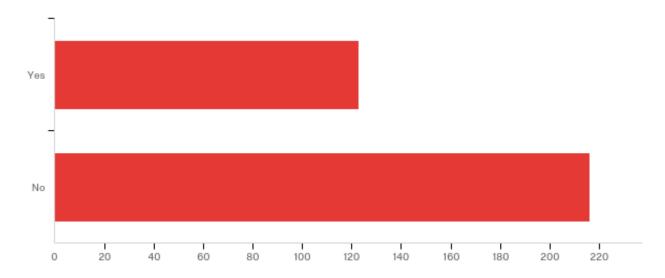

| # | Answer | %      | Count |
|---|--------|--------|-------|
| 1 | Yes    | 29.63% | 8     |
| 2 | No     | 70.37% | 19    |
|   | Total  | 100%   | 27    |