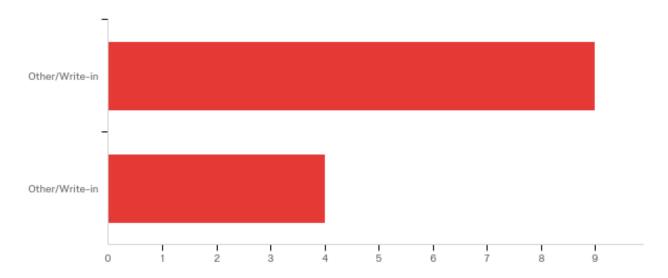

# Select up to two (2) candidates to represent Victory Village residents in the Student Government Association at the University of Texas at Tyler.

| # | Answer         | %      | Count |
|---|----------------|--------|-------|
| 1 | Other/Write-in | 69.23% | 9     |
| 2 | Other/Write-in | 30.77% | 4     |
|   | Total          | 100%   | 13    |