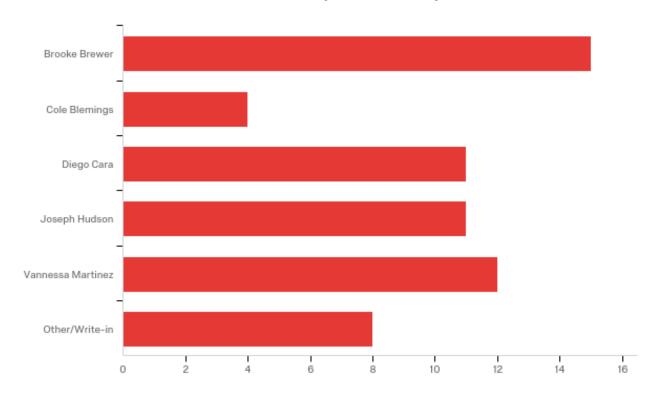

# Select up to one (1) candidates to represent Ornelas Hall residents in the Student Government Association at the University of Texas at Tyler.

| # | Answer            | %      | Count |
|---|-------------------|--------|-------|
| 4 | Brooke Brewer     | 24.59% | 15    |
| 5 | Cole Blemings     | 6.56%  | 4     |
| 7 | Diego Cara        | 18.03% | 11    |
| 1 | Joseph Hudson     | 18.03% | 11    |
| 6 | Vannessa Martinez | 19.67% | 12    |
| 2 | Other/Write-in    | 13.11% | 8     |
|   | Total             | 100%   | 61    |