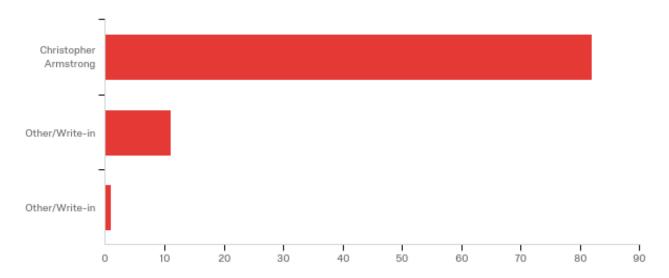

# Select up to two (2) candidates to represent Patriot Village residents in the Student Government Association at the University of Texas at Tyler.

| # | Answer                | %      | Count |
|---|-----------------------|--------|-------|
| 3 | Christopher Armstrong | 87.23% | 82    |
| 1 | Other/Write-in        | 11.70% | 11    |
| 2 | Other/Write-in        | 1.06%  | 1     |
|   | Total                 | 100%   | 94    |