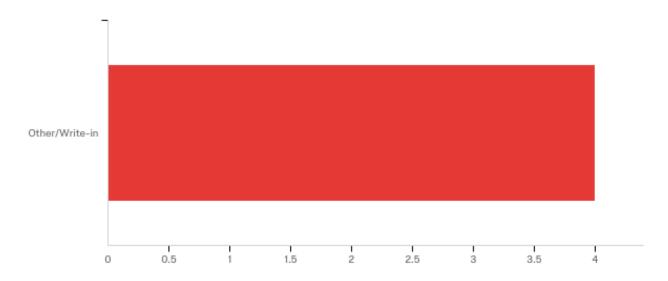

# Select up to one (1) candidate to represent the College of Pharmacy in the Student Government Association at the University of Texas at Tyler.

| # | Answer         | %       | Count |
|---|----------------|---------|-------|
| 1 | Other/Write-in | 100.00% | 4     |
|   | Total          | 100%    | 4     |