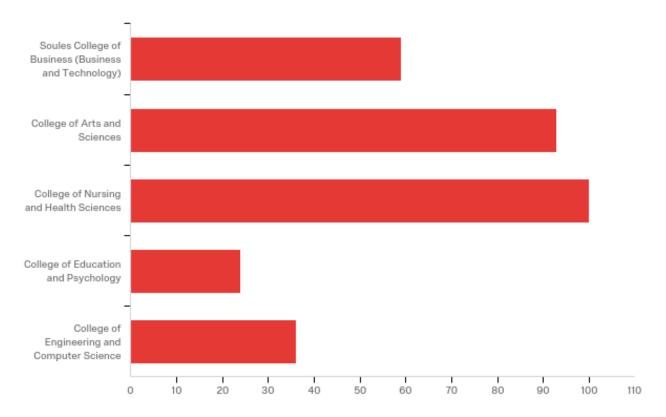

#### Select one (1) University of Texas at Tyler college that your major falls under.

| # | Answer                                               | %      | Count |
|---|------------------------------------------------------|--------|-------|
| 1 | Soules College of Business (Business and Technology) | 18.91% | 59    |
| 2 | College of Arts and Sciences                         | 29.81% | 93    |
| 3 | College of Nursing and Health Sciences               | 32.05% | 100   |
| 4 | College of Education and Psychology                  | 7.69%  | 24    |
| 5 | College of Engineering and Computer Science          | 11.54% | 36    |
|   | Total                                                | 100%   | 312   |