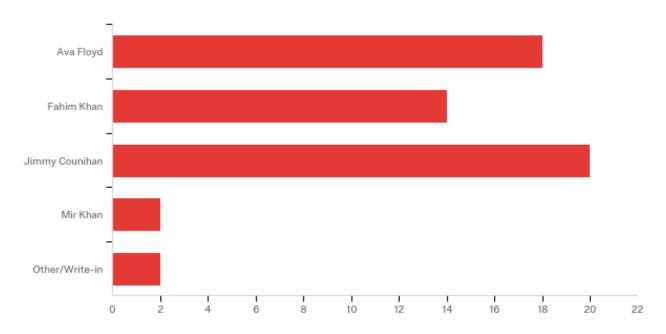

## Select up to one (1) candidates to represent Liberty Landing residents in the Student Government Association at the University of Texas at Tyler.

| # | Answer         | %      | Count |
|---|----------------|--------|-------|
| 2 | Ava Floyd      | 32.14% | 18    |
| 6 | Fahim Khan     | 25.00% | 14    |
| 1 | Jimmy Counihan | 35.71% | 20    |
| 5 | Mir Khan       | 3.57%  | 2     |
| 3 | Other/Write-in | 3.57%  | 2     |
|   | Total          | 100%   | 56    |