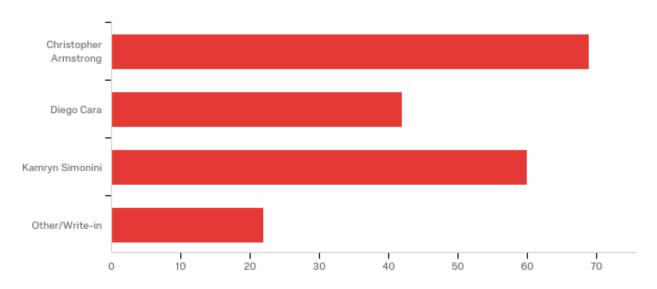

## Select up to one (1) candidate to represent the College of Arts and Sciences in the Student Government Association at the University of Texas at Tyler.

| # | Answer                | %      | Count |
|---|-----------------------|--------|-------|
| 5 | Christopher Armstrong | 35.75% | 69    |
| 4 | Diego Cara            | 21.76% | 42    |
| 2 | Kamryn Simonini       | 31.09% | 60    |
| 1 | Other/Write-in        | 11.40% | 22    |
|   | Total                 | 100%   | 193   |