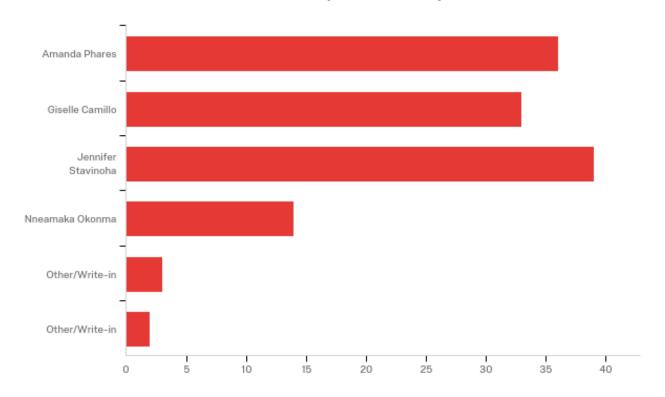

# Select up to two (2) candidates to represent University Pines residents in the Student Government Association at the University of Texas at Tyler.

| # | Answer             | %      | Count |
|---|--------------------|--------|-------|
| 5 | Amanda Phares      | 28.35% | 36    |
| 6 | Giselle Camillo    | 25.98% | 33    |
| 1 | Jennifer Stavinoha | 30.71% | 39    |
| 2 | Nneamaka Okonma    | 11.02% | 14    |
| 3 | Other/Write-in     | 2.36%  | 3     |
| 4 | Other/Write-in     | 1.57%  | 2     |
|   | Total              | 100%   | 127   |