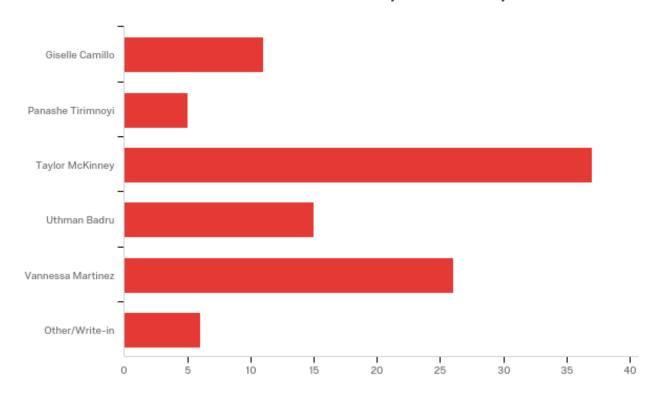

# Select one (1) candidate to represent the College of Nursing and Health Sciences in the Student Government Association at the University of Texas at Tyler.

| # | Answer            | %      | Count |
|---|-------------------|--------|-------|
| 8 | Giselle Camillo   | 11.00% | 11    |
| 2 | Panashe Tirimnoyi | 5.00%  | 5     |
| 1 | Taylor McKinney   | 37.00% | 37    |
| 6 | Uthman Badru      | 15.00% | 15    |
| 7 | Vannessa Martinez | 26.00% | 26    |
| 5 | Other/Write-in    | 6.00%  | 6     |
|   | Total             | 100%   | 100   |