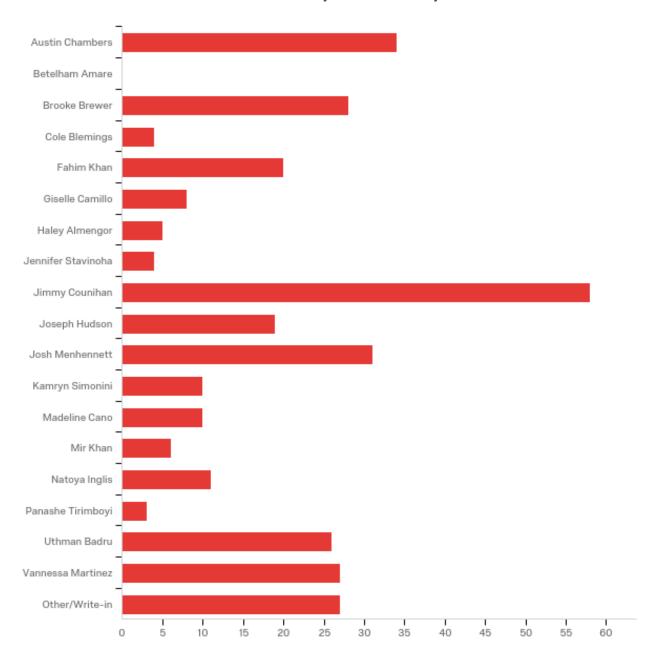

## Select up to one (1) candidate to represent the Student Body at Large in the Student Government Association at the University of Texas at Tyler.

| #  | Answer          | %      | Count |
|----|-----------------|--------|-------|
| 33 | Austin Chambers | 10.27% | 34    |
| 29 | Betelham Amare  | 0.00%  | 0     |
| 35 | Brooke Brewer   | 8.46%  | 28    |
| 42 | Cole Blemings   | 1.21%  | 4     |

| 48 | Fahim Khan         | 6.04%  | 20  |
|----|--------------------|--------|-----|
| 45 | Giselle Camillo    | 2.42%  | 8   |
| 46 | Haley Almengor     | 1.51%  | 5   |
| 31 | Jennifer Stavinoha | 1.21%  | 4   |
| 32 | Jimmy Counihan     | 17.52% | 58  |
| 28 | Joseph Hudson      | 5.74%  | 19  |
| 27 | Josh Menhennett    | 9.37%  | 31  |
| 43 | Kamryn Simonini    | 3.02%  | 10  |
| 34 | Madeline Cano      | 3.02%  | 10  |
| 47 | Mir Khan           | 1.81%  | 6   |
| 36 | Natoya Inglis      | 3.32%  | 11  |
| 30 | Panashe Tirimboyi  | 0.91%  | 3   |
| 41 | Uthman Badru       | 7.85%  | 26  |
| 44 | Vannessa Martinez  | 8.16%  | 27  |
| 37 | Other/Write-in     | 8.16%  | 27  |
|    | Total              | 100%   | 331 |