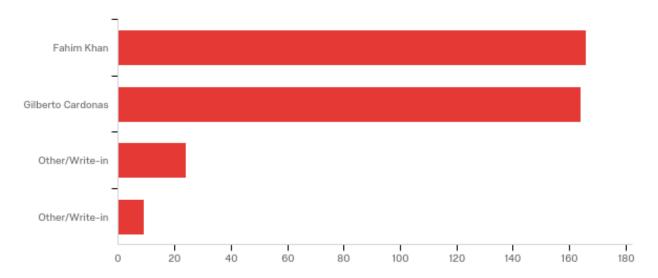

Select up to three (3) candidates to represent the College of Engineering and Computer Science in the Student Government Association at the University of Texas at Tyler.

| # | Answer            | %      | Count |
|---|-------------------|--------|-------|
| 4 | Fahim Khan        | 45.73% | 166   |
| 1 | Gilberto Cardonas | 45.18% | 164   |
| 2 | Other/Write-in    | 6.61%  | 24    |
| 3 | Other/Write-in    | 2.48%  | 9     |
|   | Total             | 100%   | 363   |