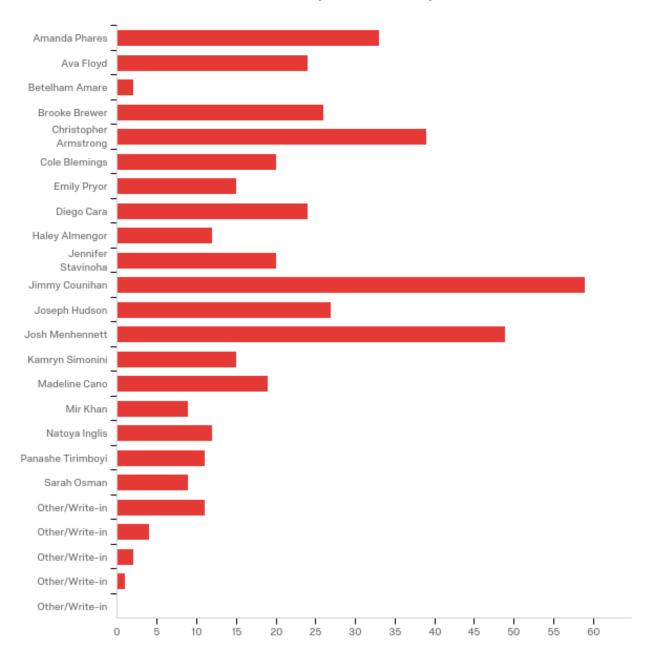

## Select up to five (5) candidates to represent the Freshman Class of 2022 in the Student Government Association at the University of Texas at Tyler.

| #  | Answer         | %     | Count |
|----|----------------|-------|-------|
| 7  | Amanda Phares  | 7.45% | 33    |
| 8  | Ava Floyd      | 5.42% | 24    |
| 3  | Betelham Amare | 0.45% | 2     |
| 12 | Brooke Brewer  | 5.87% | 26    |

| 23 | Christopher Armstrong | 8.80%  | 39  |
|----|-----------------------|--------|-----|
| 19 | Cole Blemings         | 4.51%  | 20  |
| 10 | Emily Pryor           | 3.39%  | 15  |
| 21 | Diego Cara            | 5.42%  | 24  |
| 22 | Haley Almengor        | 2.71%  | 12  |
| 5  | Jennifer Stavinoha    | 4.51%  | 20  |
| 6  | Jimmy Counihan        | 13.32% | 59  |
| 2  | Joseph Hudson         | 6.09%  | 27  |
| 1  | Josh Menhennett       | 11.06% | 49  |
| 20 | Kamryn Simonini       | 3.39%  | 15  |
| 11 | Madeline Cano         | 4.29%  | 19  |
| 24 | Mir Khan              | 2.03%  | 9   |
| 13 | Natoya Inglis         | 2.71%  | 12  |
| 4  | Panashe Tirimboyi     | 2.48%  | 11  |
| 9  | Sarah Osman           | 2.03%  | 9   |
| 14 | Other/Write-in        | 2.48%  | 11  |
| 15 | Other/Write-in        | 0.90%  | 4   |
| 16 | Other/Write-in        | 0.45%  | 2   |
| 17 | Other/Write-in        | 0.23%  | 1   |
| 18 | Other/Write-in        | 0.00%  | 0   |
|    | Total                 | 100%   | 443 |
|    |                       |        |     |