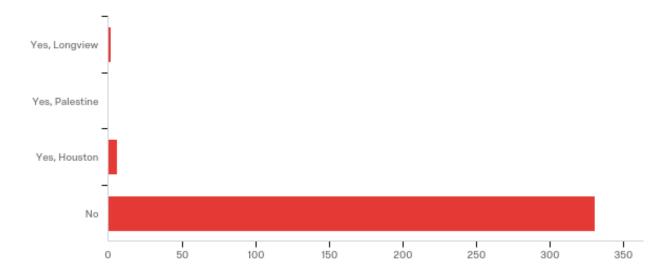

## Do you attend a UT Tyler satellite campus as of Fall 2018?

| # | Field                                                      | Minimum | Maximum | Mean | Std<br>Deviation | Variance | Count |
|---|------------------------------------------------------------|---------|---------|------|------------------|----------|-------|
| 1 | Do you attend a UT Tyler satellite campus as of Fall 2018? | 1.00    | 4.00    | 3.96 | 0.26             | 0.07     | 339   |

| # | Answer         | %      | Count |
|---|----------------|--------|-------|
| 1 | Yes, Longview  | 0.59%  | 2     |
| 2 | Yes, Palestine | 0.00%  | 0     |
| 3 | Yes, Houston   | 1.77%  | 6     |
| 4 | No             | 97.64% | 331   |
|   | Total          | 100%   | 339   |