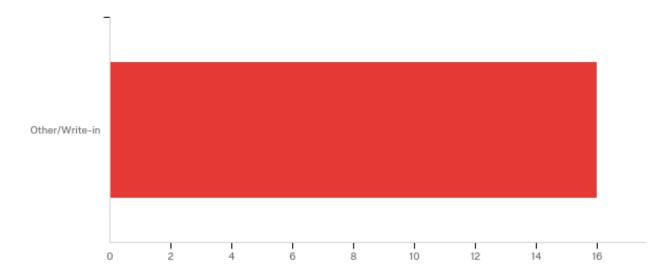

# Select up to one (1) candidate to represent the Graduate Class in the Student Government Association at the University of Texas at Tyler.

| # | Answer         | %       | Count |
|---|----------------|---------|-------|
| 1 | Other/Write-in | 100.00% | 16    |
|   | Total          | 100%    | 16    |