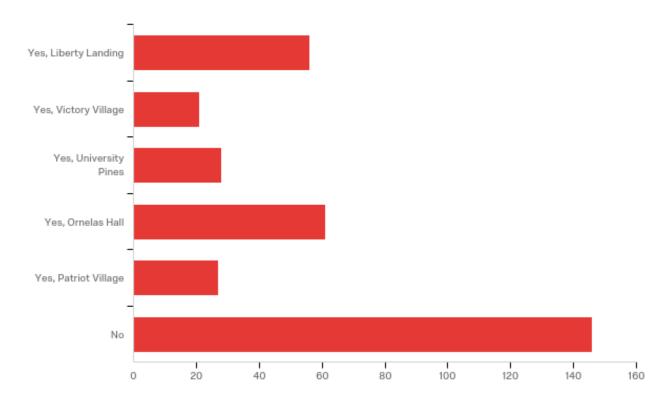

# Do you live on campus? If so, select the residence hall/apartment complex you currently live in.

| # | Answer                | %      | Count |
|---|-----------------------|--------|-------|
| 1 | Yes, Liberty Landing  | 16.52% | 56    |
| 6 | Yes, Victory Village  | 6.19%  | 21    |
| 2 | Yes, University Pines | 8.26%  | 28    |
| 3 | Yes, Ornelas Hall     | 17.99% | 61    |
| 4 | Yes, Patriot Village  | 7.96%  | 27    |
| 5 | No                    | 43.07% | 146   |
|   | Total                 | 100%   | 339   |