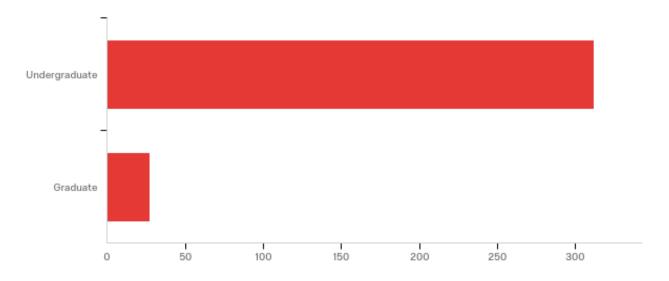

#### Select the enrollment status that applies to you.

| # | Answer        | %      | Count |
|---|---------------|--------|-------|
| 1 | Undergraduate | 92.04% | 312   |
| 2 | Graduate      | 7.96%  | 27    |
|   | Total         | 100%   | 339   |