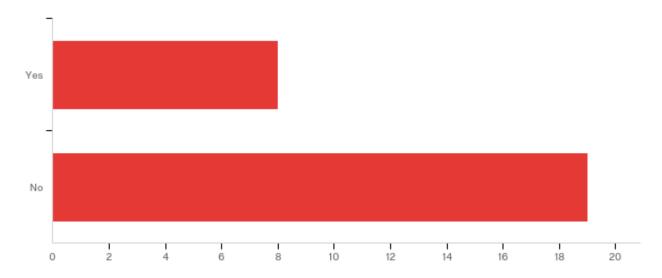

## Are you enrolled in the Ben and Maytee Fisch College of Pharmacy as of Fall 2018?

| # | Field                                                                             | Minimum | Maximum | Mean | Std<br>Deviation | Variance | Count |
|---|-----------------------------------------------------------------------------------|---------|---------|------|------------------|----------|-------|
| 1 | Are you enrolled in the Ben and Maytee Fisch College of Pharmacy as of Fall 2018? | 1.00    | 2.00    | 1.70 | 0.46             | 0.21     | 27    |

| # | Answer | %      | Count |
|---|--------|--------|-------|
| 1 | Yes    | 29.63% | 8     |
| 2 | No     | 70.37% | 19    |
|   | Total  | 100%   | 27    |