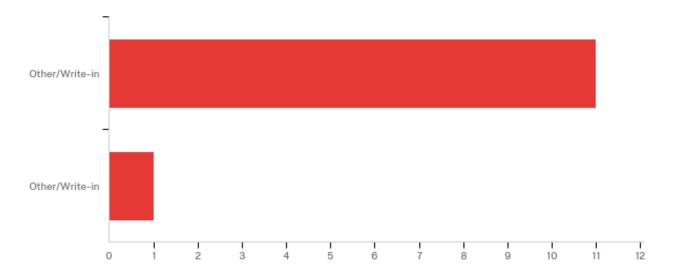

Stuart Martin

Justin Tokuz

Aubren Martin

Andrew Cox

Longview Campus Senators Below are the Candidates for the Longview Campus. Please vote for up to two (2) candidates. Feel free to use the "Other/Write-in" answer choice to write in a student who you feel would represent their college well. If possible, please also type in a contact number for the student.

| # | Answer         | %       | Count |
|---|----------------|---------|-------|
| 1 | Other/Write-in | 100.00% | 11    |
| 2 | Other/Write-in | 9.09%   | 1     |
|   | Total          | 100%    | 11    |

## Q197\_1\_TEXT - Other/Write-in

| Other/Write-in |  |  |  |
|----------------|--|--|--|
| Kno Name       |  |  |  |
| Bob Bob        |  |  |  |
| Deyanira Soto  |  |  |  |
| Madi Jobe      |  |  |  |
| Bria Morris    |  |  |  |
| Bria Morris    |  |  |  |
| Squirrel       |  |  |  |