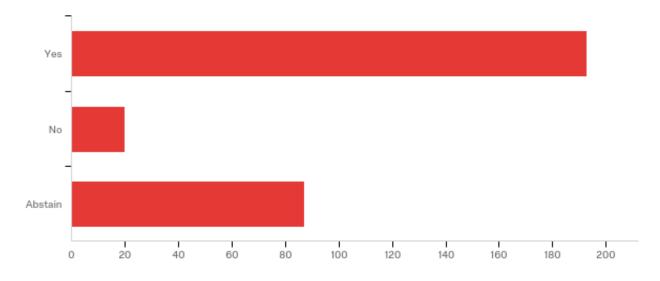

# Title - Change of Date

| # | Answer  | %      | Count |
|---|---------|--------|-------|
| 1 | Yes     | 64.33% | 193   |
| 2 | No      | 6.67%  | 20    |
| 3 | Abstain | 29.00% | 87    |
|   | Total   | 100%   | 300   |