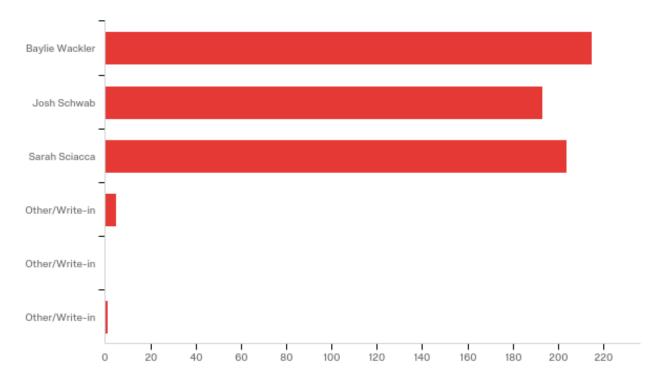

| # | Answer         | %      | Count |
|---|----------------|--------|-------|
| 4 | Baylie Wackler | 72.39% | 215   |
| 3 | Josh Schwab    | 64.98% | 193   |
| 6 | Sarah Sciacca  | 68.69% | 204   |
| 5 | Other/Write-in | 1.68%  | 5     |
| 8 | Other/Write-in | 0.00%  | 0     |
| 9 | Other/Write-in | 0.34%  | 1     |
|   | Total          | 100%   | 297   |