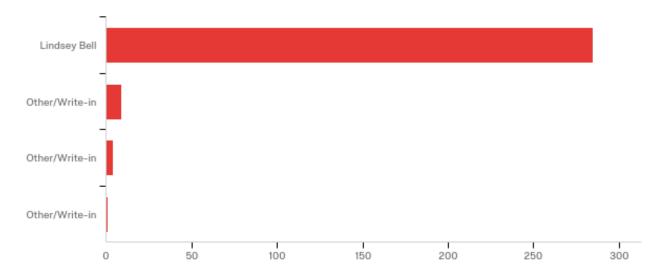

# Q189\_2\_TEXT - Other/Write-in

Other/Write-in

Katherine Galvan

Justin Tokuz

Catie Lim

(removed due to inappropriateness)

Amy Cox

College of Pharmacy Below are the Candidates for Senator of the College of Pharmacy. Please vote for up to three (3) candidates. Feel free to use the "Other/Write-in" answer choice to write in a student who you feel would represent their college well. If possible, please also type in a contact number for the student.

| # | Answer         | %      | Count |
|---|----------------|--------|-------|
| 6 | Lindsey Bell   | 98.96% | 285   |
| 5 | Other/Write-in | 3.13%  | 9     |
| 8 | Other/Write-in | 1.39%  | 4     |
| 9 | Other/Write-in | 0.35%  | 1     |
|   | Total          | 100%   | 288   |

## Q29\_5\_TEXT - Other/Write-in

| Other/Write-in |  |  |  |
|----------------|--|--|--|
| bob bob        |  |  |  |
| Chris Nafrady  |  |  |  |
| Tyler Gibson   |  |  |  |
| Tyler Gipson   |  |  |  |
| Bailey Butler  |  |  |  |