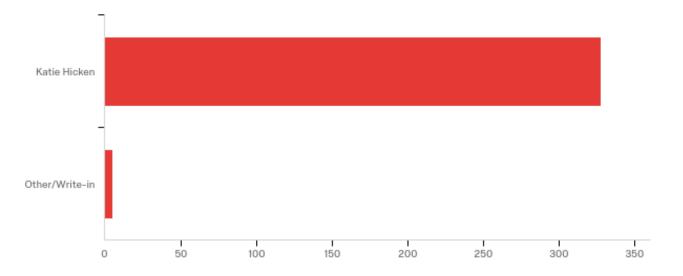

| # | Answer         | %      | Count |
|---|----------------|--------|-------|
| 1 | Katie Hicken   | 98.50% | 328   |
| 2 | Other/Write-in | 1.50%  | 5     |
|   | Total          | 100%   | 333   |