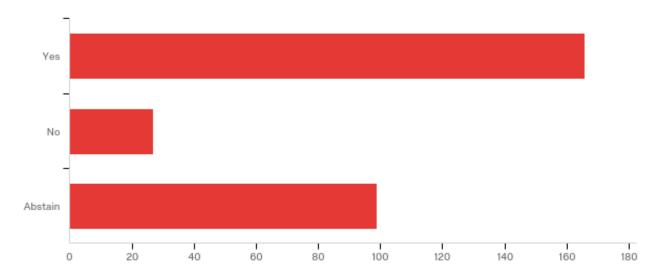

| # | Answer  | %      | Count |
|---|---------|--------|-------|
| 1 | Yes     | 56.66% | 166   |
| 2 | No      | 9.22%  | 27    |
| 3 | Abstain | 34.13% | 100   |
|   | Total   | 100%   | 293   |