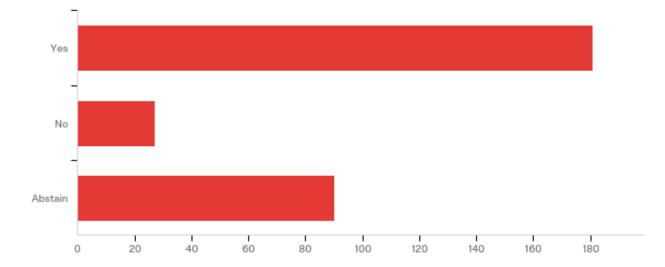

### Article I Bullet Point Update

| # | Answer  | %      | Count |
|---|---------|--------|-------|
| 1 | Yes     | 61.86% | 180   |
| 2 | No      | 6.87%  | 20    |
| 3 | Abstain | 31.27% | 91    |
|   | Total   | 100%   | 291   |