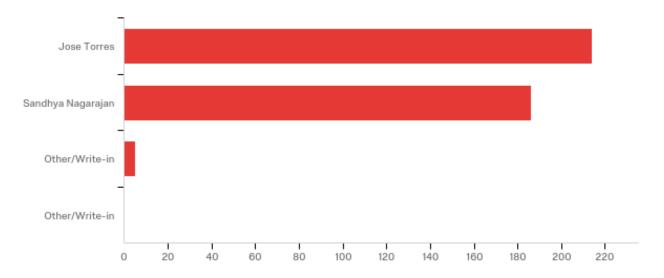

## Q193\_4\_TEXT - Other/Write-in

Other/Write-in

Justin Tokuz

Nicholas Ruth

University Pines Senators Below are the Candidates for the University Housing of University Pines. Please vote for up to two (2) candidates. Feel free to use the "Other/Write-in" answer choice to write in a student who you feel would represent their college well. If possible, please also type in a contact number for the student.

| # | Answer            | %      | Count |
|---|-------------------|--------|-------|
| 5 | Jose Torres       | 80.75% | 214   |
| 6 | Sandhya Nagarajan | 70.19% | 186   |
| 4 | Other/Write-in    | 1.89%  | 5     |
| 7 | Other/Write-in    | 0.00%  | 0     |
|   | Total             | 100%   | 265   |

## Q194\_4\_TEXT - Other/Write-in

| Other/Write-in |  |  |  |
|----------------|--|--|--|
| Justin Tokuz   |  |  |  |
| Nicholas Ruth  |  |  |  |
| Brent Jackson  |  |  |  |
| Brent Jackson  |  |  |  |
| Brent Jackson  |  |  |  |