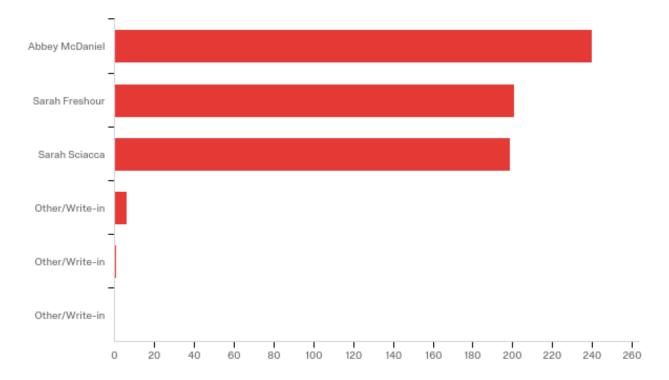

Other/Write-in

Other/Write-in

Laser cut out of Adrian

College of Nursing and Health Sciences Below are the Candidates for Senator of the College of Nursing and Health Sciences. Please vote for up to three (3) candidates. Feel free to use the "Other/Write-in" answer choice to write in a student who you feel would represent their college well. If possible, please also type in a contact number for the student.

| # | Answer         | %      | Count |
|---|----------------|--------|-------|
| 3 | Abbey McDaniel | 76.92% | 240   |
| 4 | Sarah Freshour | 64.42% | 201   |
| 5 | Sarah Sciacca  | 63.78% | 199   |
| 2 | Other/Write-in | 1.92%  | 6     |
| 6 | Other/Write-in | 0.32%  | 1     |
| 7 | Other/Write-in | 0.00%  | 0     |
|   | Total          | 100%   | 312   |

# Q189\_2\_TEXT - Other/Write-in

Other/Write-in

Katherine Galvan

Justin Tokuz

Catie Lim

(removed due to inappropriateness)

Amy Cox

College of Pharmacy Below are the Candidates for Senator of the College of Pharmacy. Please vote for up to three (3) candidates. Feel free to use the "Other/Write-in" answer choice to write in a student who you feel would represent their college well. If possible, please also type in a contact number for the student.