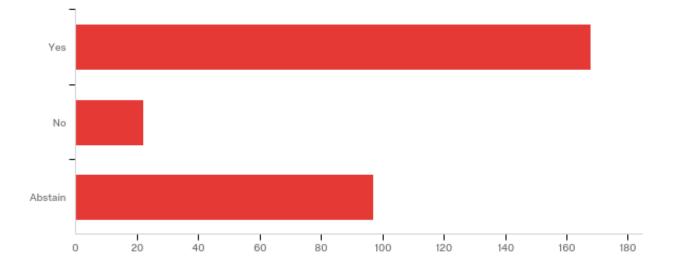

| # | Answer  | %      | Count |
|---|---------|--------|-------|
| 1 | Yes     | 59.36% | 168   |
| 2 | No      | 6.71%  | 19    |
| 3 | Abstain | 33.92% | 96    |
|   | Total   | 100%   | 283   |

| # | Answer  | %      | Count |
|---|---------|--------|-------|
| 1 | Yes     | 56.60% | 163   |
| 2 | No      | 9.38%  | 27    |
| 3 | Abstain | 34.03% | 98    |
|   | Total   | 100%   | 288   |