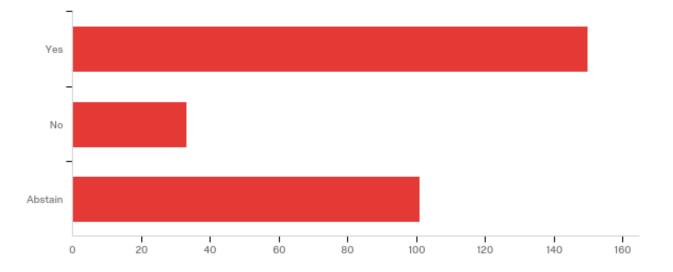

## Article III - Section 3.11 - Subsection B (New)

| # | Answer  | %      | Count |
|---|---------|--------|-------|
| 1 | Yes     | 52.50% | 147   |
| 2 | No      | 10.36% | 29    |
| 3 | Abstain | 37.14% | 104   |
|   | Total   | 100%   | 280   |