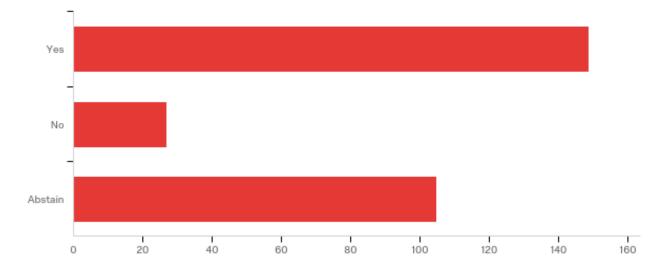

#### Article II - Section 2.23

| # | Answer  | %      | Count |
|---|---------|--------|-------|
| 1 | Yes     | 52.82% | 150   |
| 2 | No      | 9.15%  | 26    |
| 3 | Abstain | 38.03% | 108   |
|   | Total   | 100%   | 284   |