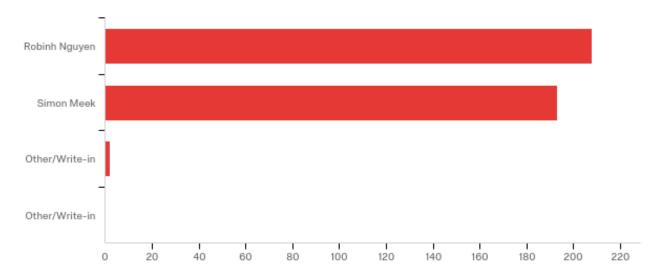

| #  | Answer         | %      | Count |
|----|----------------|--------|-------|
| 7  | Robinh Nguyen  | 79.09% | 208   |
| 8  | Simon Meek     | 73.38% | 193   |
| 6  | Other/Write-in | 0.76%  | 2     |
| 10 | Other/Write-in | 0.00%  | 0     |
|    | Total          | 100%   | 263   |