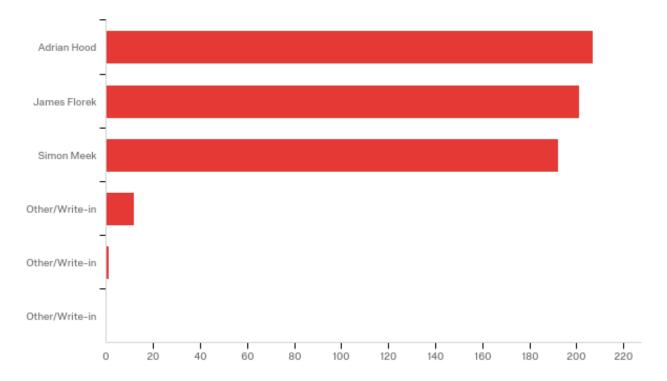

# Q187\_5\_TEXT - Other/Write-in

Other/Write-in

The Turtle

Justin Tokuz

**Brittainy Cates** 

Tasha Champagne

College of Engineering and Computer Science Below are the Candidates for Senator of the College of Engineering and Computer Science. Please vote for up to three (3) candidates. Feel free to use the "Other/Write-in" answer choice to write in a student who you feel would represent their college well. If possible, please also type in a contact number for the student.

| #  | Answer         | %      | Count |
|----|----------------|--------|-------|
| 5  | Adrian Hood    | 71.88% | 207   |
| 4  | James Florek   | 69.79% | 201   |
| 10 | Simon Meek     | 66.67% | 192   |
| 7  | Other/Write-in | 4.17%  | 12    |
| 8  | Other/Write-in | 0.35%  | 1     |
| 9  | Other/Write-in | 0.00%  | 0     |
|    | Total          | 100%   | 288   |

# Q188\_7\_TEXT - Other/Write-in

| Other/Write-in                     |
|------------------------------------|
| Jon Metherd                        |
| Jon Metherd                        |
| Chris Nafrady                      |
| Bhavik Patel                       |
| (removed due to inappropriateness) |
| Justin Tokuz                       |
| 3D printed version of Adrian       |
| Angel Galvan                       |
| Matthew Johnson                    |
| Matthew Johnson                    |
|                                    |