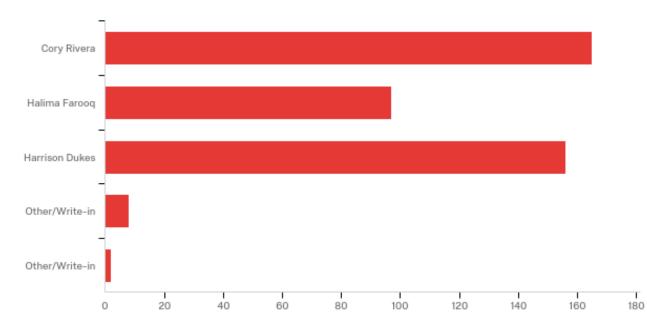

Graduate Class Senators Below are the Candidates for the Graduate Class Senators. Please vote for up to two (2) candidates. Feel free to use the "Other/Write-in" answer choice to write in a student who you feel would represent their class well. If possible, please also type in a contact number for the student.

| # | Answer         | %      | Count |
|---|----------------|--------|-------|
| 3 | Cory Rivera    | 59.14% | 165   |
| 4 | Halima Farooq  | 34.77% | 97    |
| 5 | Harrison Dukes | 55.91% | 156   |
| 1 | Other/Write-in | 2.87%  | 8     |
| 2 | Other/Write-in | 0.72%  | 2     |
|   | Total          | 100%   | 279   |

## Other/Write-in

#### Other/Write-in

Sarah Jameson

(removed due to inappropriateness)

Christopher Nafrady

Kevin Tokov

Justin Tokuz

Lauren Marvin

Taylor Goyette

Christopher Ruth

Other/Write-in

Other/Write-in

Christoper Ruth

Christopher E. Ruth

Student Body at Large Senators Below are the Candidates for the Student Body at Large. Please vote for up to ten (10) candidates. Feel free to use the "Other/Write-in" answer choice to write in a student who you feel would represent their college well. If possible, please also type in a contact number for the student.