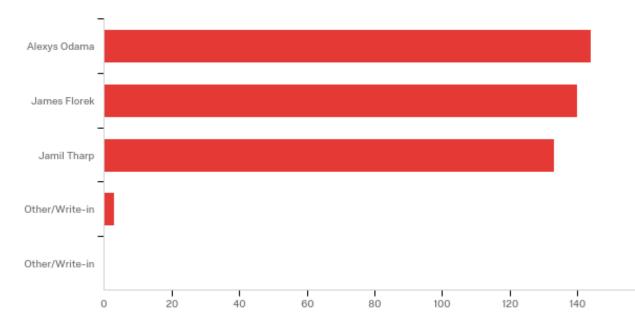

| # | Answer         | %      | Count |
|---|----------------|--------|-------|
| 5 | Alexys Odama   | 52.75% | 144   |
| 7 | James Florek   | 51.28% | 140   |
| 8 | Jamil Tharp    | 48.72% | 133   |
| 4 | Other/Write-in | 1.10%  | 3     |
| 9 | Other/Write-in | 0.00%  | 0     |
|   | Total          | 100%   | 273   |