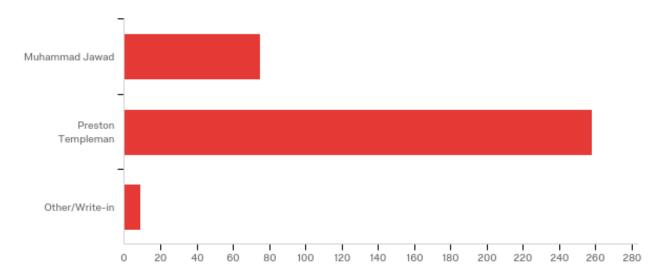

# **Student Government Association**

2017 Spring Elections

Office of the President Below are the Candidates for President. Please vote for one (1) candidate. Feel free to use the "Other/Write-in" answer choice to write in a student who you feel would represent the Officer Position well. If possible, please also type in a contact number for the student.

| # | Answer            | %      | Count |
|---|-------------------|--------|-------|
| 4 | Muhammad Jawad    | 21.93% | 75    |
| 1 | Preston Templeman | 75.44% | 258   |
| 3 | Other/Write-in    | 2.63%  | 9     |
|   | Total             | 100%   | 342   |