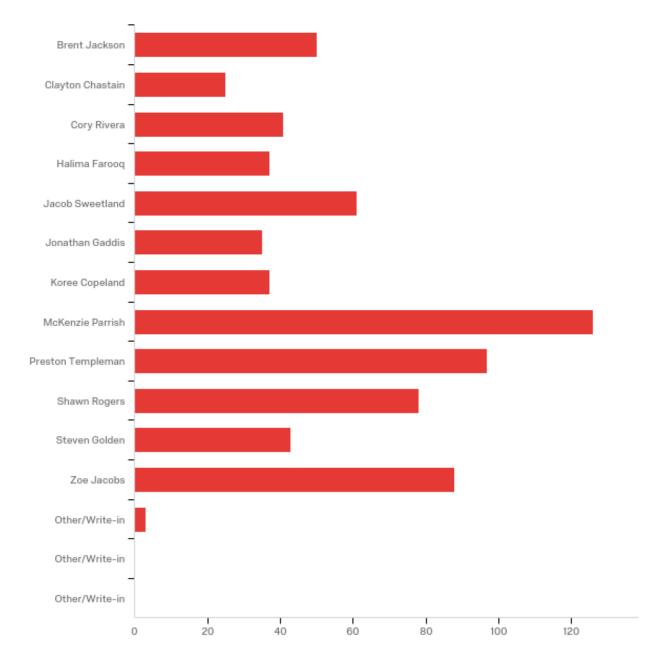

|    | Total             | 100%   | 314 |
|----|-------------------|--------|-----|
| 8  | McKenzie Parrish  | 40.13% | 126 |
| 9  | Preston Templeman | 30.89% | 97  |
| 15 | Zoe Jacobs        | 28.03% | 88  |

| 10 | Shawn Rogers     | 24.84% | 78    |
|----|------------------|--------|-------|
| 5  | Jacob Sweetland  | 19.43% | 61    |
| 1  | Brent Jackson    | 15.92% | 50    |
| 14 | Steven Golden    | 13.69% | 43    |
| 3  | Cory Rivera      | 13.06% | 41    |
| 4  | Halima Farooq    | 11.78% | 37    |
| 7  | Koree Copeland   | 11.78% | 37    |
| 6  | Jonathan Gaddis  | 11.15% | 35    |
| 2  | Clayton Chastain | 7.96%  | 25    |
| 11 | Other/Write-in   | 0.96%  | 3     |
| 12 | Other/Write-in   | 0.00%  | 0     |
| 13 | Other/Write-in   | 0.00%  | 0     |
| #  | Answer           | %      | Count |