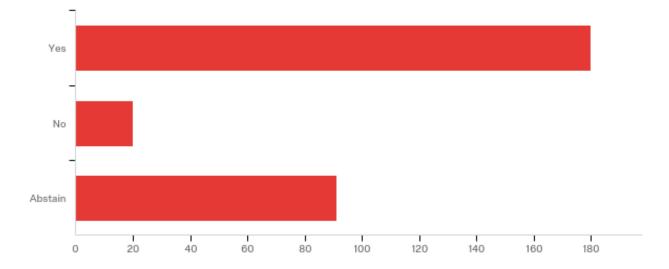

### Article I - Section 1.2 - Separated into two parts

| # | Answer  | %      | Count |
|---|---------|--------|-------|
| 1 | Yes     | 60.74% | 181   |
| 2 | No      | 9.06%  | 27    |
| 3 | Abstain | 30.20% | 90    |
|   | Total   | 100%   | 298   |