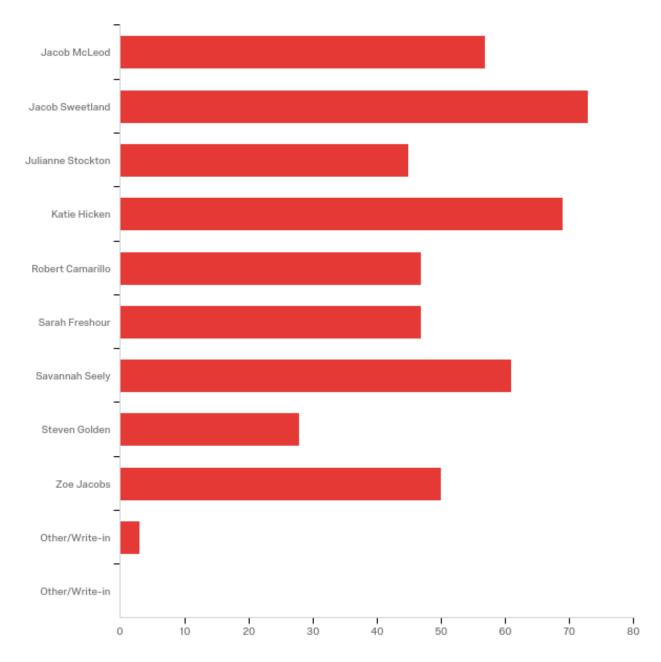

|    | Total           | 100%   | 297 |
|----|-----------------|--------|-----|
| 3  | Jacob Sweetland | 24.58% | 73  |
| 2  | Katie Hicken    | 23.23% | 69  |
| 18 | Savannah Seely  | 20.54% | 61  |

| 8  | Jacob McLeod      | 19.19% | 57    |
|----|-------------------|--------|-------|
| 19 | Zoe Jacobs        | 16.84% | 50    |
| 14 | Robert Camarillo  | 15.82% | 47    |
| 15 | Sarah Freshour    | 15.82% | 47    |
| 4  | Julianne Stockton | 15.15% | 45    |
| 20 | Steven Golden     | 9.43%  | 28    |
| 7  | Other/Write-in    | 1.01%  | 3     |
| 6  | Other/Write-in    | 0.00%  | 0     |
| #  | Answer            | %      | Count |