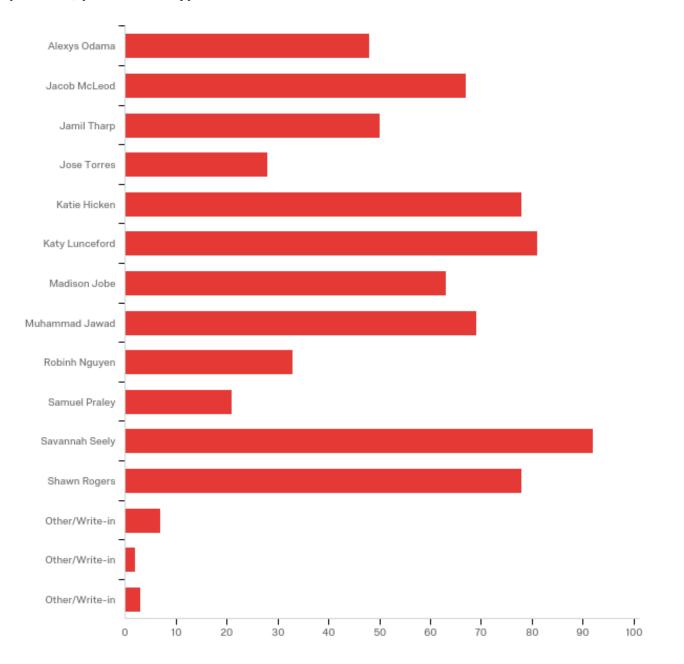

|    | Total          | 100%   | 320 |
|----|----------------|--------|-----|
| 19 | Savannah Seely | 28.75% | 92  |
| 14 | Katy Lunceford | 25.31% | 81  |
| 13 | Katie Hicken   | 24.38% | 78  |

| 20 | Shawn Rogers   | 24.38% | 78    |
|----|----------------|--------|-------|
| 16 | Muhammad Jawad | 21.56% | 69    |
| 2  | Jacob McLeod   | 20.94% | 67    |
| 15 | Madison Jobe   | 19.69% | 63    |
| 1  | Jamil Tharp    | 15.63% | 50    |
| 3  | Alexys Odama   | 15.00% | 48    |
| 17 | Robinh Nguyen  | 10.31% | 33    |
| 12 | Jose Torres    | 8.75%  | 28    |
| 18 | Samuel Praley  | 6.56%  | 21    |
| 21 | Other/Write-in | 2.19%  | 7     |
| 11 | Other/Write-in | 0.94%  | 3     |
| 22 | Other/Write-in | 0.63%  | 2     |
| #  | Answer         | %      | Count |