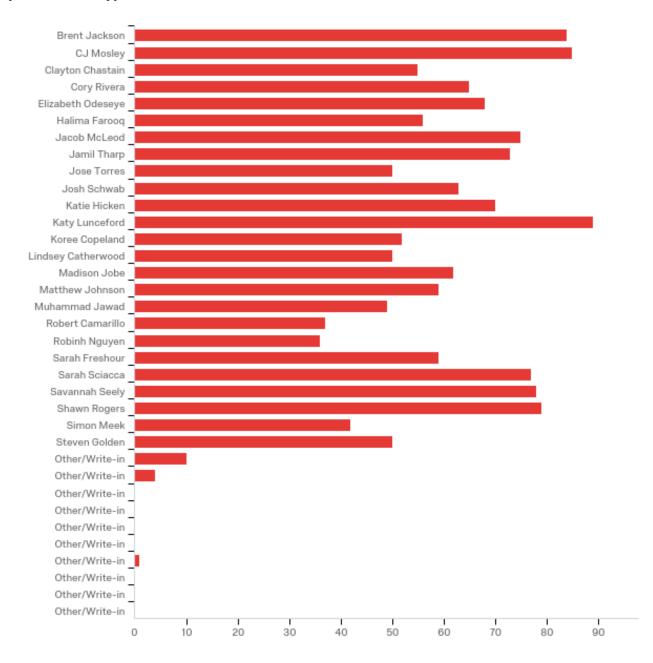

Christopher Ruth

Other/Write-in

Other/Write-in

Christoper Ruth

Christopher E. Ruth

Student Body at Large Senators Below are the Candidates for the Student Body at Large. Please vote for up to ten (10) candidates. Feel free to use the "Other/Write-in" answer choice to write in a student who you feel would represent their college well. If possible, please also type in a contact number for the student.

|    | Total          | 100%   | 313 |
|----|----------------|--------|-----|
| 47 | Katy Lunceford | 28.43% | 89  |
| 30 | CJ Mosley      | 27.16% | 85  |
| 29 | Brent Jackson  | 26.84% | 84  |

| 57 | Shawn Rogers       | 25.24% | 79 |
|----|--------------------|--------|----|
| 56 | Savannah Seely     | 24.92% | 78 |
| 55 | Sarah Sciacca      | 24.60% | 77 |
| 37 | Jacob McLeod       | 23.96% | 75 |
| 36 | Jamil Tharp        | 23.32% | 73 |
| 46 | Katie Hicken       | 22.36% | 70 |
| 35 | Elizabeth Odeseye  | 21.73% | 68 |
| 31 | Cory Rivera        | 20.77% | 65 |
| 45 | Josh Schwab        | 20.13% | 63 |
| 49 | Madison Jobe       | 19.81% | 62 |
| 50 | Matthew Johnson    | 18.85% | 59 |
| 54 | Sarah Freshour     | 18.85% | 59 |
| 33 | Halima Farooq      | 17.89% | 56 |
| 38 | Clayton Chastain   | 17.57% | 55 |
| 43 | Koree Copeland     | 16.61% | 52 |
| 39 | Jose Torres        | 15.97% | 50 |
| 48 | Lindsey Catherwood | 15.97% | 50 |
| 60 | Steven Golden      | 15.97% | 50 |
| 51 | Muhammad Jawad     | 15.65% | 49 |
| 59 | Simon Meek         | 13.42% | 42 |
| 52 | Robert Camarillo   | 11.82% | 37 |
| 53 | Robinh Nguyen      | 11.50% | 36 |
| 42 | Other/Write-in     | 3.19%  | 10 |
| 40 | Other/Write-in     | 1.28%  | 4  |
| 62 | Other/Write-in     | 0.32%  | 1  |
| 58 | Other/Write-in     | 0.00%  | 0  |
| 44 | Other/Write-in     | 0.00%  | 0  |
| 41 | Other/Write-in     | 0.00%  | 0  |
| 61 | Other/Write-in     | 0.00%  | 0  |
| 63 | Other/Write-in     | 0.00%  | 0  |

| 64 | Other/Write-in | 0.00% | 0     |
|----|----------------|-------|-------|
| 65 | Other/Write-in | 0.00% | 0     |
| #  | Answer         | %     | Count |