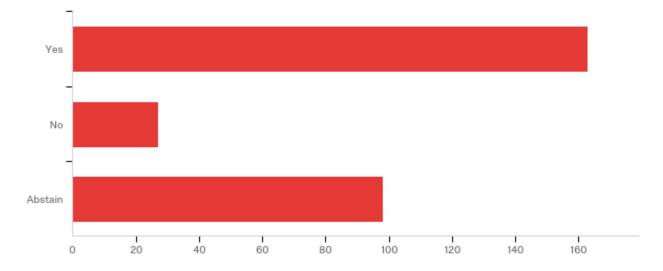

| # | Answer  | %      | Count |
|---|---------|--------|-------|
| 1 | Yes     | 59.36% | 168   |
| 2 | No      | 6.71%  | 19    |
| 3 | Abstain | 33.92% | 96    |
|   | Total   | 100%   | 283   |

| # | Answer  | %      | Count |
|---|---------|--------|-------|
| 1 | Yes     | 56.60% | 163   |
| 2 | No      | 9.38%  | 27    |
| 3 | Abstain | 34.03% | 98    |
|   | Total   | 100%   | 288   |