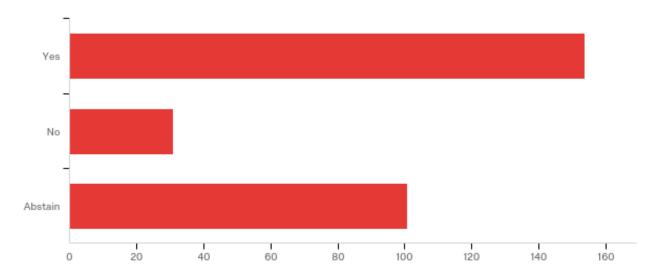

# Title - Change of Date

| # | Answer  | %      | Count |
|---|---------|--------|-------|
| 1 | Yes     | 64.33% | 193   |
| 2 | No      | 6.67%  | 20    |
| 3 | Abstain | 29.00% | 87    |
|   | Total   | 100%   | 300   |