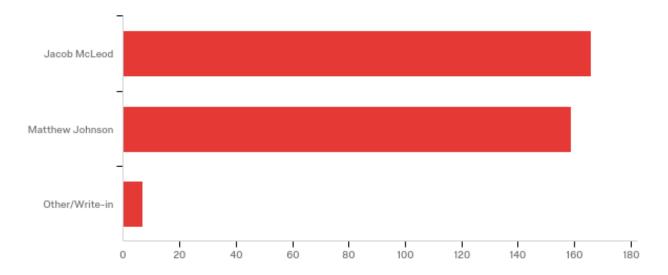

Sarah Sciacca

Yanely Cantu

Divya Srinivasan

Justin Tokuz

Blake Sykes

Cameron McCarthy

Office of the Treasurer Below are the Candidates for Treasurer. Please vote for one (1) candidate. Feel free to use the "Other/Write-in" answer choice to write in a student who you feel would represent the Officer Position well. If possible, please also type in a contact number for the student.

| # | Answer          | %      | Count |
|---|-----------------|--------|-------|
| 1 | Jacob McLeod    | 50.00% | 166   |
| 3 | Matthew Johnson | 47.89% | 159   |
| 2 | Other/Write-in  | 2.11%  | 7     |
|   | Total           | 100%   | 332   |