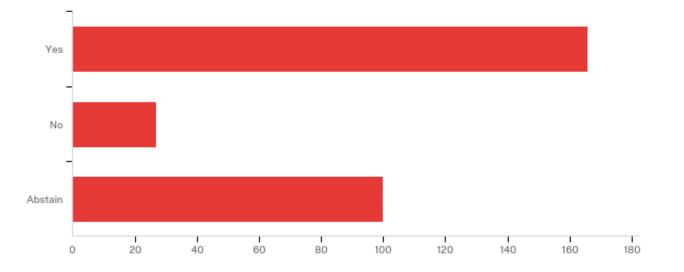

# Article II - Section 2.16 - Subsection E (New)

| # | Answer  | %      | Count |
|---|---------|--------|-------|
| 1 | Yes     | 56.85% | 166   |
| 2 | No      | 9.25%  | 27    |
| 3 | Abstain | 33.90% | 99    |
|   | Total   | 100%   | 292   |