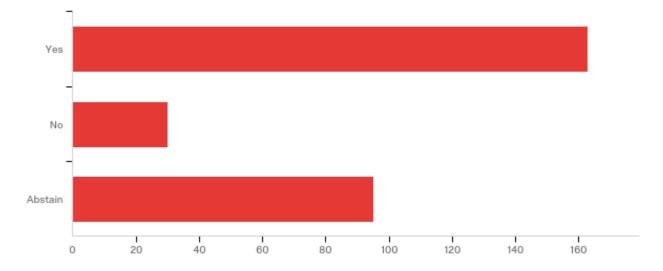

| # | Answer  | %      | Count |
|---|---------|--------|-------|
| 1 | Yes     | 59.36% | 168   |
| 2 | No      | 6.71%  | 19    |
| 3 | Abstain | 33.92% | 96    |
|   | Total   | 100%   | 283   |

| # | Answer  | %      | Count |
|---|---------|--------|-------|
| 1 | Yes     | 56.60% | 163   |
| 2 | No      | 9.38%  | 27    |
| 3 | Abstain | 34.03% | 98    |
|   | Total   | 100%   | 288   |