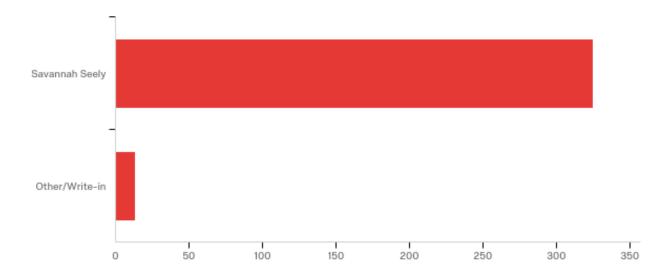

Office of the Vice-President Below are the Candidates for Vice-President. Please vote for one (1) candidate. Feel free to use the "Other/Write-in" answer choice to write in a student who you feel would represent the Officer Position well. If possible, please also type in a contact number for the student.

| # | Answer         | %      | Count |
|---|----------------|--------|-------|
| 1 | Savannah Seely | 96.15% | 325   |
| 3 | Other/Write-in | 3.85%  | 13    |
|   | Total          | 100%   | 338   |