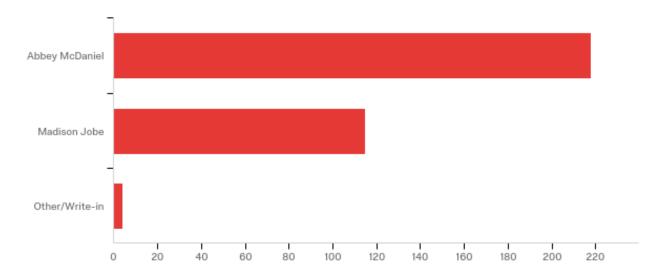

#### Other/Write-in

| Yanely Cantu    |  |  |  |
|-----------------|--|--|--|
| Jonathan Gaddis |  |  |  |
| Justin Tokuz    |  |  |  |
| Blake Sykes     |  |  |  |
| Lauren McCann   |  |  |  |

Office of the Secretary Below are the Candidates for Secretary. Please vote for one (1) candidate. Feel free to use the "Other/Write-in" answer choice to write in a student who you feel would represent the Officer Position well. If possible, please also type in a contact number for the student.

| # | Answer         | %      | Count |
|---|----------------|--------|-------|
| 1 | Abbey McDaniel | 64.69% | 218   |
| 3 | Madison Jobe   | 34.12% | 115   |
| 2 | Other/Write-in | 1.19%  | 4     |
|   | Total          | 100%   | 337   |