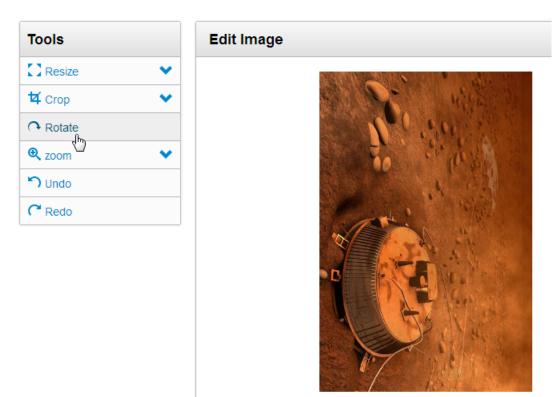

#### Rotate

The Rotate tool rotates the image (edited and unedited) 45 degrees in a clockwise direction with each click.