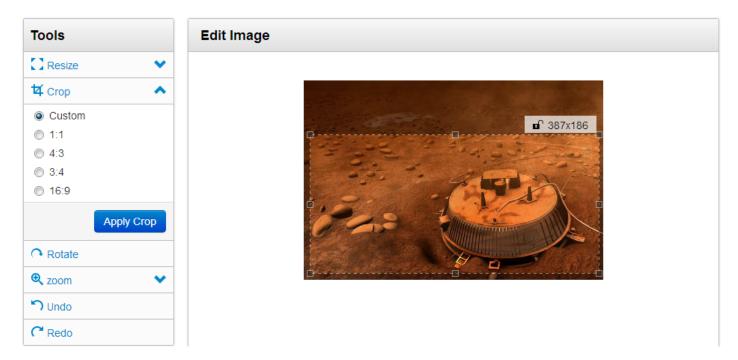

# Crop (Custom)

The Crop tool can be used to reduce the dimensions of the image by either selecting a ratio or by determining a custom crop size by manipulating the crop box by dragging the crop handles located on the edges of the crop box.