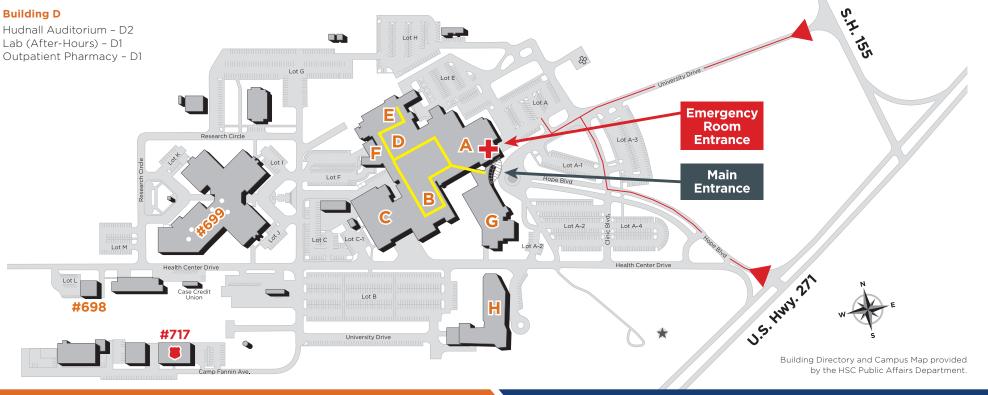

#### Emergency Room - A1

Geriatric Behavioral Health - A4 GLLab - A1 Hurst Chapel - A1 NeuroRestorative - A6

# **Building E**

**Riter Center** Allergy Clinic - E4 Cardiology Clinic - E4 Cystic Fibrosis Clinic - E4 Family Health Clinic - E2 Infectious Disease Clinic - E1 Internal Medicine Clinic - E3 Laboratory (Lab) - E1 Occupational Medicine Clinic - E4 Pulmonary Clinic - E1 Radiology/X-ray - E1 Rehabilitation Services - E2 Riter Center Gift Shop - E1

# **Building G**

Breast Center - G2 GI Clinic - G2 The Louise & Joseph Z. Ornelas Academic Amphitheater - G3 Plastic Surgery Clinic - G2 Podiatry Clinic - G2 Urology Clinic - G2 **UT Health North Campus Tyler HOPE Cancer Center - G1** Watson W. Wise Medical Library - G3