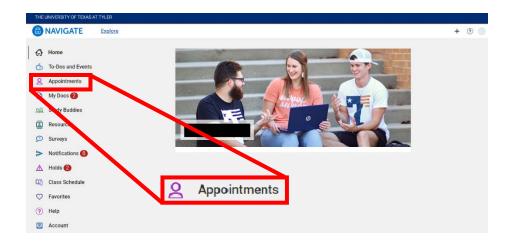

Once you are logged in, it will bring up your Navigate home page. From the left-side menu, select "Appointments"

From the "Appointments" window, click on the blue "Schedule an Appointment" tab.

This will bring up the "New Appointment" window. By default, "Advising" will be selected in the "What type of appointment would you like to schedule" field. Select a service by clicking on the drop-down menu, and then pick a date to schedule an appointment. Once you have your date selected, click the "Find Available Time" button.