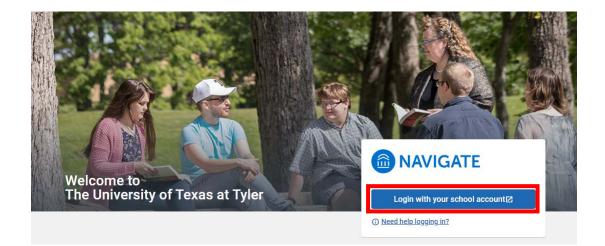

This will bring up the Navigate login page. If you are logging on from a campus computer, it should auto login once you click the blue "Login with your school account" button. If not, enter your Patriot login credentials when prompted.