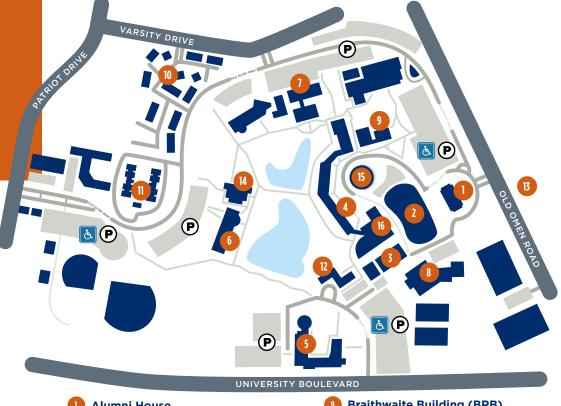

# **Housing Tours** — Available at:

- 12 Ornelas Hall
- **University Pines**
- Patriot Village
- 13 Liberty Landing

- **Alumni House**
- **Patriot Plaza**
- **Physical & Health Education (PHE)**
- Stewart Hall (One-Stop)
- Soules College of Business (COB)
- W.T. Brookshire Hall (WTB)
- **Ratliff Building North (RBN)**
- **Herrington Patriot Center**

- **Braithwaite Building (BRB)**
- **University Pines**
- **Patriot Village**
- **Ornelas Hall**
- **Liberty Landing**
- **Robert R. Muntz Library**
- **Riter Tower**
- **University Center**

## **Stay Connected**

Tag us on social media to stay connected with other future Patriots and to be featured on the big screen today!

@UTTyler | @UTTylerAdmissions #discoveruttyler | #myUTTyler

See map on reverse side for University Showcase details.