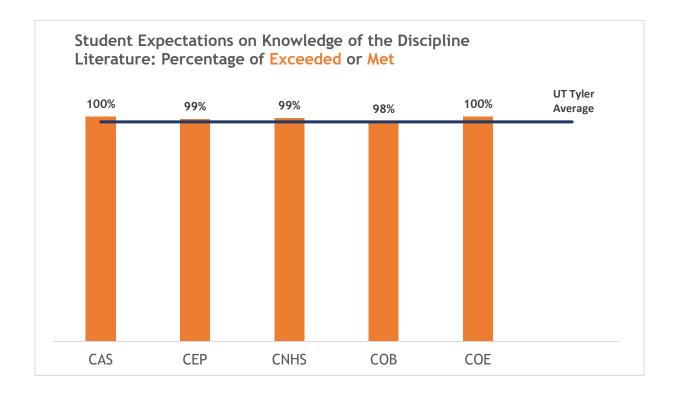

hics                                     | 3 |
|--------------------------------------------------|---|
| Graduate Rigor, Research, and Library            | 4 |
| Overall Satisfaction                             | 7 |
| Off-Campus Instructional Sites                   | 8 |
| Primary Plans in First Year Following Graduation | c |

### **Disclaimer Statement**

1220 of 1063 Undergraduate Applicants completed the 2017-18 survey for a response rate of 114%.\*

\*Duplicate responses can be attributed to students not finishing an application in one sitting and restarting the application process at a later time.

**Graduate Summary** 

# **Demographics**







# 2017-2018 Graduation Exit Survey Results Graduate Summary

### Graduate Rigor, Research, and Library







### **Graduate Summary**







### **Graduate Summary**







### **Graduate Summary**

### **Overall Satisfaction**







**Graduate Summary** 

### **Instructional Sites**



|        | OVERALL      | IF YOU COULD      |
|--------|--------------|-------------------|
|        | SATISFACTION | START OVER AGAIN, |
|        |              | YOU WOULD ATTEND  |
|        |              | UT TYLER          |
| TYLER  | 98%          | 92%               |
| ONLINE | 99%          | 97%               |



**Graduate Summary** 

### Primary Plans in First Year Following Graduation

Top Three by College (students selected all that applied)

#### College of Arts and Sciences

- 1. Employment, full-time in discipline
- 2. Attend Doctoral program
- 3. Other (comments included internships, adjunct teaching, and freelance work)