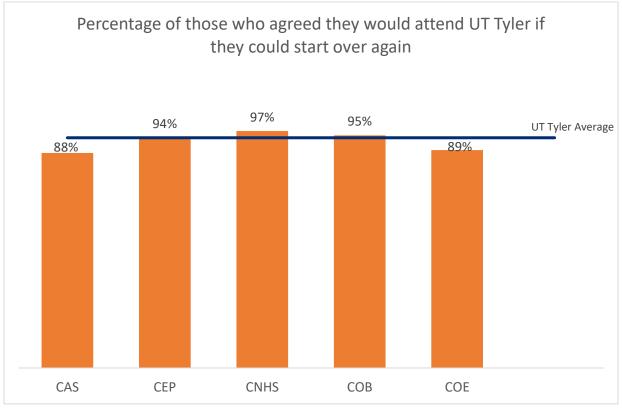

--|---|
| Graduate Rigor, Research, and Library            | 4 |
| Overall Satisfaction                             | 7 |
| Off-Campus Instructional Sites                   | 8 |
| Primary Plans in First Year Following Graduation | c |

### **Disclaimer Statement**

1220 of 1063 Undergraduate Applicants completed the 2017-18 survey for a response rate of 114%.\*

\*Duplicate responses can be attributed to students not finishing an application in one sitting and restarting the application process at a later time.

**Graduate Summary** 

# **Demographics**







# 2017-2018 Graduation Exit Survey Results Graduate Summary

### Graduate Rigor, Research, and Library







### **Graduate Summary**







### **Graduate Summary**







### **Graduate Summary**

### **Overall Satisfaction**







**Graduate Summary** 

### **Instructional Sites**



|        | OVERALL      | IF YOU COULD      |
|--------|--------------|-------------------|
|        | SATISFACTION | START OVER AGAIN, |
|        |              | YOU WOULD ATTEND  |
|        |              | UT TYLER          |
| TYLER  | 98%          | 92%               |
| ONLINE | 99%          | 97%               |



**Graduate Summary** 

### Primary Plans in First Year Following Graduation

Top Three by College (students selected all that applied)

#### College of Arts and Sciences

- 1. Employment, full-time in discipline
- 2. Attend Doctoral program
- 3. Other (comments included internships, adjunct teaching, and freelance work)

### College of Education and Psychology

- 1. Employment, full-time in discipline
- 2. Attend