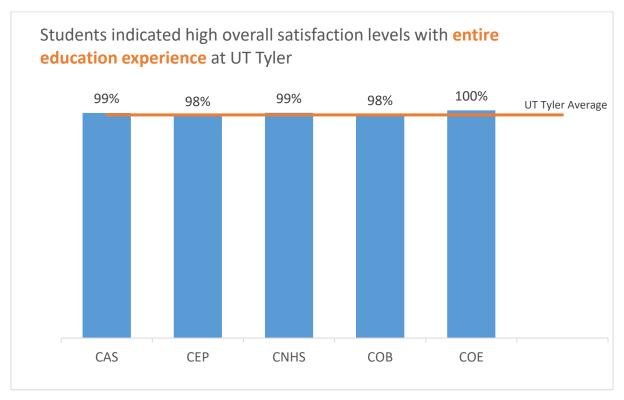

----|---|
| Graduate Rigor, Research, and Library            | 4 |
| Overall Satisfaction                             | 7 |
| Off-Campus Instructional Sites                   | 8 |
| Primary Plans in First Year Following Graduation | c |

### **Disclaimer Statement**

1220 of 1063 Undergraduate Applicants completed the 2017-18 survey for a response rate of 114%.\*

\*Duplicate responses can be attributed to students not finishing an application in one sitting and restarting the application process at a later time.

**Graduate Summary** 

# **Demographics**







# 2017-2018 Graduation Exit Survey Results Graduate Summary

### Graduate Rigor, Research, and Library







### **Graduate Summary**







### **Graduate Summary**







### **Graduate Summary**

### **Overall Satisfaction**







**Graduate Summary** 

### **Instructional Sites**



|        | OVERALL      | IF YOU COULD      |
|--------|--------------|-------------------|
|        | SATISFACTION | START OVER AGAIN, |
|        |              | YOU WOULD ATTEND  |
|        |              | UT TYLER          |
| TYLER  | 98%          | 92%               |
| ONLINE | 99%          | 97%               |



**Graduate Summary** 

### Primary Plans in First Year Following Graduation

Top Three by College (students selected all that applied)

#### College of Arts and Sciences

- 1. Employment, full-time in discipline
- 2. Attend Doctoral program
- 3. Other (comments included internships, adjunct teaching, and freelance work)

### College of Education and Psychology

- 1. Employment, full-time in discipline
- 2. Atten