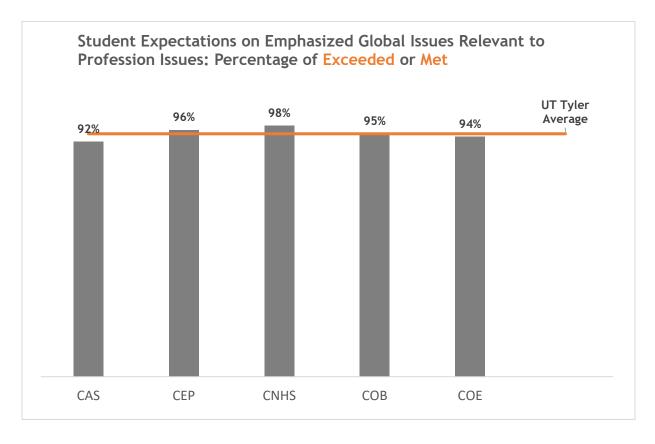

cs                                     | 3 |
|--------------------------------------------------|---|
| Graduate Rigor, Research, and Library            | 4 |
| Overall Satisfaction                             | 7 |
| Off-Campus Instructional Sites                   | 8 |
| Primary Plans in First Year Following Graduation | c |

### **Disclaimer Statement**

1220 of 1063 Undergraduate Applicants completed the 2017-18 survey for a response rate of 114%.\*

\*Duplicate responses can be attributed to students not finishing an application in one sitting and restarting the application process at a later time.

**Graduate Summary** 

# **Demographics**







# 2017-2018 Graduation Exit Survey Results Graduate Summary

### Graduate Rigor, Research, and Library







### **Graduate Summary**







### **Graduate Summary**







### **Graduate Summary**

### **Overall Satisfaction**







**Graduate Summary** 

### **Instructional Sites**



|        | OVERALL      | IF YOU COULD      |
|--------|--------------|-------------------|
|        | SATISFACTION | START OVER AGAIN, |
|        |              | YOU WOULD ATTEND  |
|        |              | UT TYLER          |
| TYLER  | 98%          | 92%               |
| ONLINE | 99%          | 97%               |



**Graduate Summary** 

### Primary Plans in First Year Following Graduation

Top Three by College (students selected all that applied)

#### College of Arts and Sciences

- 1. Employment, full-time in discipline
- 2. Attend Doctoral program
- 3. Other (comments included internships, adjunct teaching, and freelance work)