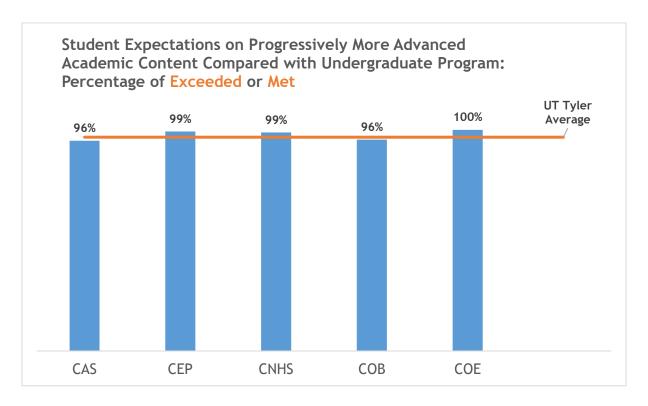

Table of Contents

| Demographics                                     | 3 |
|--------------------------------------------------|---|
| Graduate Rigor, Research, and Library            | 4 |
| Overall Satisfaction                             | 7 |
| Off-Campus Instructional Sites                   | 8 |
| Primary Plans in First Year Following Graduation | c |

### **Disclaimer Statement**

1220 of 1063 Undergraduate Applicants completed the 2017-18 survey for a response rate of 114%.\*

\*Duplicate responses can be attributed to students not finishing an application in one sitting and restarting the application process at a later time.

**Graduate Summary** 

# **Demographics**







# 2017-2018 Graduation Exit Survey Results Graduate Summary

### Graduate Rigor, Research, and Library







### **Graduate Summary**







### **Graduate Summary**







### **Graduate Summary**

### **Overall Satisfaction**







**Graduate Summary** 

### **Instructional Sites**



|        | OVERALL      | IF YOU COULD      |
|--------|--------------|-------------------|
|        | SATISFACTION | START OVER AGAIN, |
|        |              | YOU WOULD ATTEND  |
|        |              | UT TYLER          |
| TYLER  | 98%          | 92%               |
| ONLINE | 99%          | 97%               |



**Graduate Summary** 

### Primary Plans in First Year Following Graduation

Top Three by College (students selected all that applied)

#### College of Arts and Sciences

- 1. Employment, full-time in discipline
- 2. Attend Doctoral program
- 3. Other (comments included internships, adjunct