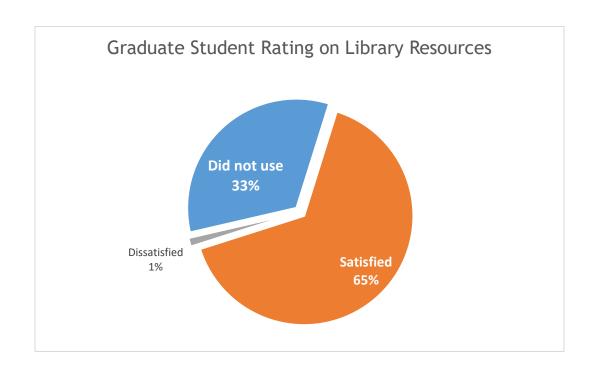

| 3 |
|--------------------------------------------------|---|
| Graduate Rigor, Research, and Library            | 4 |
| Overall Satisfaction                             | 7 |
| Off-Campus Instructional Sites                   | 8 |
| Primary Plans in First Year Following Graduation | c |

### **Disclaimer Statement**

1220 of 1063 Undergraduate Applicants completed the 2017-18 survey for a response rate of 114%.\*

\*Duplicate responses can be attributed to students not finishing an application in one sitting and restarting the application process at a later time.

**Graduate Summary** 

# **Demographics**







# 2017-2018 Graduation Exit Survey Results Graduate Summary

### Graduate Rigor, Research, and Library







### **Graduate Summary**







### **Graduate Summary**







### **Graduate Summary**

### **Overall Satisfaction**







**Graduate Summary** 

### **Instructional Sites**



|        | OVERALL      | IF YOU COULD      |
|--------|--------------|-------------------|
|        | SATISFACTION | START OVER AGAIN, |
|        |              | YOU WOULD ATTEND  |
|        |              | UT TYLER          |
| TYLER  | 98%          | 92%               |
| ONLINE | 99%          | 97%               |



**Graduate Summary** 

### Primary Plans in First Year Following Graduation

Top Three by College (students selected all that applied)

#### College of Arts and Sciences

- 1. Employment, full-time in discipline
- 2. Attend Doctoral program
- 3. Other (comments included internships, adjunct teaching, and freelance work)

### College of Education and Psy