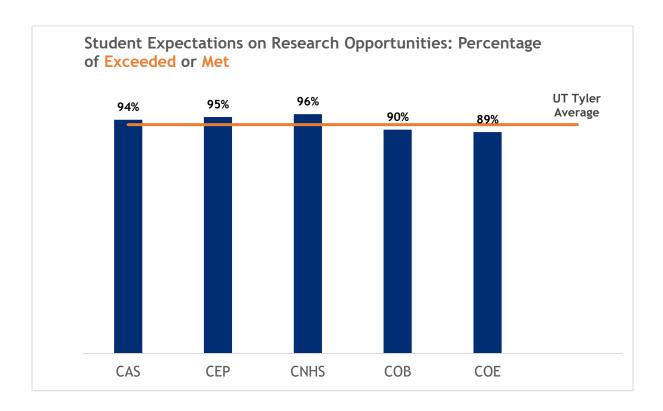

## Table of Contents

| Demographics                                     | 3 |
|--------------------------------------------------|---|
| Graduate Rigor, Research, and Library            | 4 |
| Overall Satisfaction                             | 7 |
| Off-Campus Instructional Sites                   | 8 |
| Primary Plans in First Year Following Graduation | c |

### **Disclaimer Statement**

1220 of 1063 Undergraduate Applicants completed the 2017-18 survey for a response rate of 114%.\*

\*Duplicate responses can be attributed to students not finishing an application in one sitting and restarting the application process at a later time.

**Graduate Summary** 

# **Demographics**







# 2017-2018 Graduation Exit Survey Results Graduate Summary

### Graduate Rigor, Research, and Library







### **Graduate Summary**







### **Graduate Summary**







### **Graduate Summary**

### **Overall Satisfaction**







**Graduate Summary** 

### **Instructional Sites**



|        | OVERALL      | IF YOU COULD      |
|--------|--------------|-------------------|
|        | SATISFACTION | START OVER AGAIN, |
|        |              | YOU WOULD ATTEND  |
|        |              | UT TYLER          |
| TYLER  | 98%          | 92%               |
| ONLINE | 99%          | 97%               |



**Graduate Summary** 

### Primary Plans in First Year Following Graduation

Top Three by College (students selected all that applied)

#### College of Arts and Sciences

- 1. Employment, full-time in discipline
- 2. Attend Doctoral program
- 3. Other (comments included internships, adjun