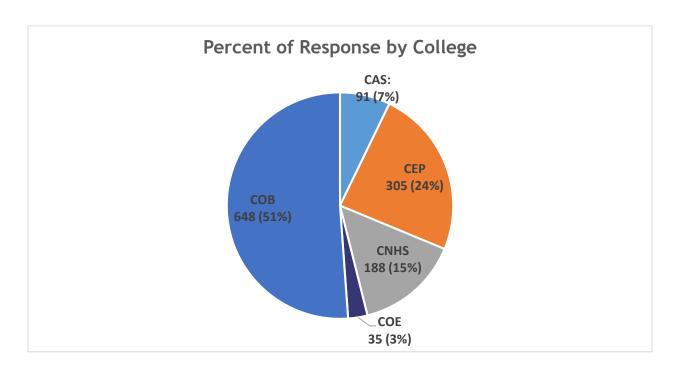

# 2017-18 Graduation Exit Survey

**Graduate** 

**Selected Items** 



### **Graduate Summary**

### Table of Contents

| Demographics                                     | 3 |
|--------------------------------------------------|---|
| Graduate Rigor, Research, and Library            | 4 |
| Overall Satisfaction                             | 7 |
| Off-Campus Instructional Sites                   | 8 |
| Primary Plans in First Year Following Graduation | c |

### **Disclaimer Statement**

1220 of 1063 Undergraduate Applicants completed the 2017-18 survey for a response rate of 114%.\*

\*Duplicate responses can be attributed to students not finishing an application in one sitting and restarting the application process at a later time.

**Graduate Summary** 

# **Demographics**







# 2017-2018 Graduation Exit Survey Results Graduate Summary

### Graduate Rigor, Research, and Library







### **Graduate Summary**







### **Graduate Summary**







### **Graduate Summary**

### **Overall Satisfaction**







**Graduate Summary** 

### **Instructional Sites**



|        | OVERALL      | IF YOU COULD      |
|--------|--------------|-------------------|
|        | SATISFACTION | START OVER AGAIN, |
|        |              | YOU WOULD ATTEND  |
|        |              | UT TYLER          |
| TYLER  | 98%          | 92%               |
| ONLINE | 99%          | 97%               |



**Graduate Summary** 

### Primary Plans in First Year Following Graduation

Top Three by College (students selected all that applied)

#### College of Arts and Sciences

- 1. Emp