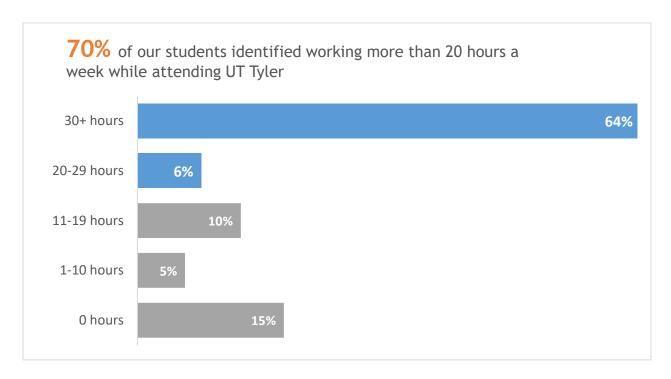

# 2017-18 Graduation Exit Survey

**Graduate** 

**Selected Items** 



### **Graduate Summary**

### Table of Contents

| Demographics                                     | 3 |
|--------------------------------------------------|---|
| Graduate Rigor, Research, and Library            | 4 |
| Overall Satisfaction                             | 7 |
| Off-Campus Instructional Sites                   | 8 |
| Primary Plans in First Year Following Graduation | c |

### **Disclaimer Statement**

1220 of 1063 Undergraduate Applicants completed the 2017-18 survey for a response rate of 114%.\*

\*Duplicate responses can be attributed to students not finishing an application in one sitting and restarting the application process at a later time.

**Graduate Summary** 

# **Demographics**







# 2017-2018 Graduation Exit Survey Results Graduate Summary

### Graduate Rigor, Research, and Library







### **Graduate Summary**







### **Graduate Summary**







### **Graduate Summary**

### **Overall Satisfaction**







**Graduate Summary** 

### **Instructional Sites**



|        | OVERALL      | IF YOU COULD      |
|--------|--------------|-------------------|
|        | SATISFACTION | START OVER AGAIN, |
|        |              | YOU WOULD ATTEND  |
|        |              | UT TYLER          |
| TYLER  | 98%          | 92%               |
| ONLINE | 99%          | 97%               |



**Graduate Summary** 

### Primary Plans in First Year Following Graduation

Top Three by College (students selected all that applied)

#### College of Arts and Sciences

- 1. Emplo