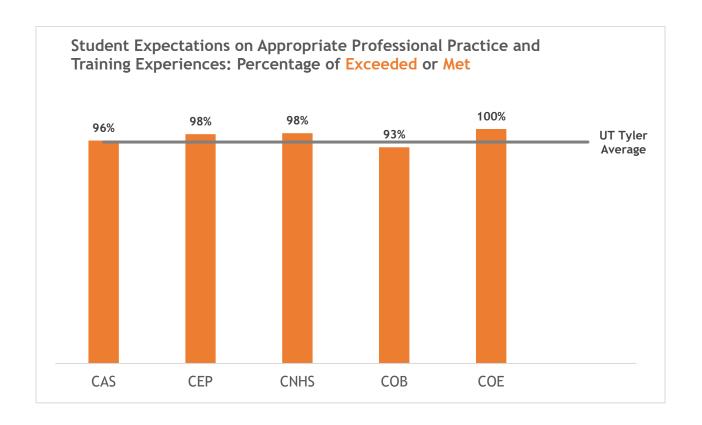

| 3 |
|--------------------------------------------------|---|
| Graduate Rigor, Research, and Library            | 4 |
| Overall Satisfaction                             | 7 |
| Off-Campus Instructional Sites                   | 8 |
| Primary Plans in First Year Following Graduation | c |

### **Disclaimer Statement**

1220 of 1063 Undergraduate Applicants completed the 2017-18 survey for a response rate of 114%.\*

\*Duplicate responses can be attributed to students not finishing an application in one sitting and restarting the application process at a later time.

**Graduate Summary** 

# **Demographics**







# 2017-2018 Graduation Exit Survey Results Graduate Summary

### Graduate Rigor, Research, and Library







### **Graduate Summary**







### **Graduate Summary**







### **Graduate Summary**

### **Overall Satisfaction**







**Graduate Summary** 

### **Instructional Sites**



|        | OVERALL      | IF YOU COULD      |
|--------|--------------|-------------------|
|        | SATISFACTION | START OVER AGAIN, |
|        |              | YOU WOULD ATTEND  |
|        |              | UT TYLER          |
| TYLER  | 98%          | 92%               |
| ONLINE | 99%          | 97%               |



**Graduate Summary** 

### Primary Plans in First Year Following Graduation

Top Three by College (students selected all that applied)

#### College of Arts and Sciences

- 1. Employment, full-time in discipline
- 2. Attend Doctoral program
- 3. Other (comments included internships, adjunct teaching, and freelance work)

### College of Education and P