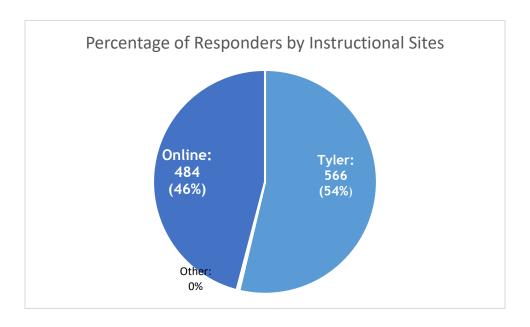

### **Instructional Sites**

|        | OVERALL      | IF YOU COULD      |
|--------|--------------|-------------------|
|        | SATISFACTION | START OVER AGAIN, |
|        |              | YOU WOULD ATTEND  |
|        |              | UT TYLER          |
| TYLER  | 98%          | 92%               |
| ONLINE | 99%          | 97%               |