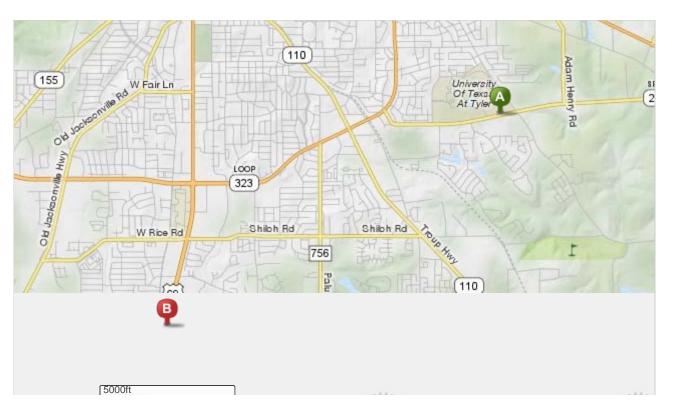

**Miles Per** 3900 University Blvd Miles Hide Row Tyler, TX 75799-0001 Section Driven + Show Map 1. Start out going west on TX-248-SPUR / University Blvd toward Go 1.3 Mi 1.3 mi Hide Row Lake Dr. + Show Map 2. Turn left onto E Southeast Loop 323 / TX-323-LOOP W. Go 2.1 Mi 3.4 mi Hide Row E Southeast Loop 323 is 0.1 miles past Telephone Rd + Show Map If you are on Santa Elena Dr and reach Sheryl Ln you've gone a little too far 3. Turn left onto US-69 S / S Broadway Ave. Go 1.5 Mi 4.9 mi Hide Row SOUTH US-69 S is 0.1 miles past Red Raider Rd + Show Map IHOP is on the corner If you are on W SouthWest Loop 323 and reach Old Bullard Rd you've gone about 0.2 miles too far 4. Make a U-turn at Old Grande Blvd onto US-69 N / S Broadway Go 0.02 Mi 4.9 mi Hide Row NORTH Ave. + Show Map If you reach Robert E Lee Dr you've gone about 0.3 miles too far 5. 6210 S BROADWAY AVE is on the right. 4.9 mi Hide Row If you reach Donnybrook Ave you've gone about 0.1 miles too far + Show Map ₿ 6210 S Broadway Ave 4.9 mi 4.9 mi Hide Row Tyler, TX 75703-4413 + Show Map