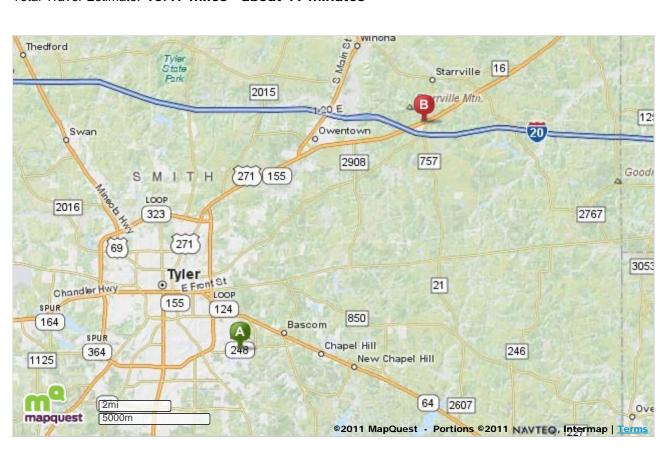

Trip to: Tyler, TX 75708-3154 16.47 miles 19 minutes

| 4       | <b>3900 University Blvd</b> Tyler, TX 75799-0001                                                                                                                                                                                            | Miles Per<br>Section | Miles<br>Driven | Hide Row  Show Map |
|---------|---------------------------------------------------------------------------------------------------------------------------------------------------------------------------------------------------------------------------------------------|----------------------|-----------------|--------------------|
| •       | 1. Start out going west on TX-248-SPUR / University Blvd toward Lake Dr.                                                                                                                                                                    | Go 1.3 Mi            | 1.3 mi          | Hide Row  Show Map |
| P NORTH | 2. Turn <b>right</b> onto <b>S Southeast Loop 323 / TX-323-LOOP</b> . Continue to follow <b>TX-323-LOOP N</b> .  TX-323-LOOP N is 0.1 miles past Telephone Rd If you are on Santa Elena Dr and reach Sheryl Ln you've gone a little too far | Go 5.8 Mi            | 7.0 mi          | Hide Row  Show Map |
| → (27   | 3. Turn <b>right</b> onto <b>US-271 N / TX-155 N</b> . Continue to follow <b>US-271 N</b> .                                                                                                                                                 | Go 9.4 Mi            | 16.5 mi         | Hide Row  Show Map |
|         | 4. Welcome to TYLER, TX 75708.  Your destination is 0.8 miles past I-20 E If you reach FM-757 you've gone a little too far                                                                                                                  |                      | 16.5 mi         | Hide Row  Show Map |
| ₽       | Tyler, TX 75708-3154                                                                                                                                                                                                                        | 16.5 mi              | 16.5 mi         | Hide Row  Show Map |

Total Travel Estimate: 16.47 miles - about 19 minutes

©2011 MapQuest, Inc. Use of directions and maps is subject to the MapQuest Terms of Use. We make no guarantee of the accuracy of their content, road conditions or route usability. You assume all risk of use. View Terms of Use

| Driving Directions from 3900 University Blvd, Tyler, Texas 75799 to Tyler, Texas 75708   MapQuest |
|---------------------------------------------------------------------------------------------------|
|                                                                                                   |
|                                                                                                   |
|                                                                                                   |
|                                                                                                   |
|                                                                                                   |
|                                                                                                   |
|                                                                                                   |
|                                                                                                   |
|                                                                                                   |
|                                                                                                   |
|                                                                                                   |
|                                                                                                   |
|                                                                                                   |
|                                                                                                   |
|                                                                                                   |
|                                                                                                   |
|                                                                                                   |
|                                                                                                   |