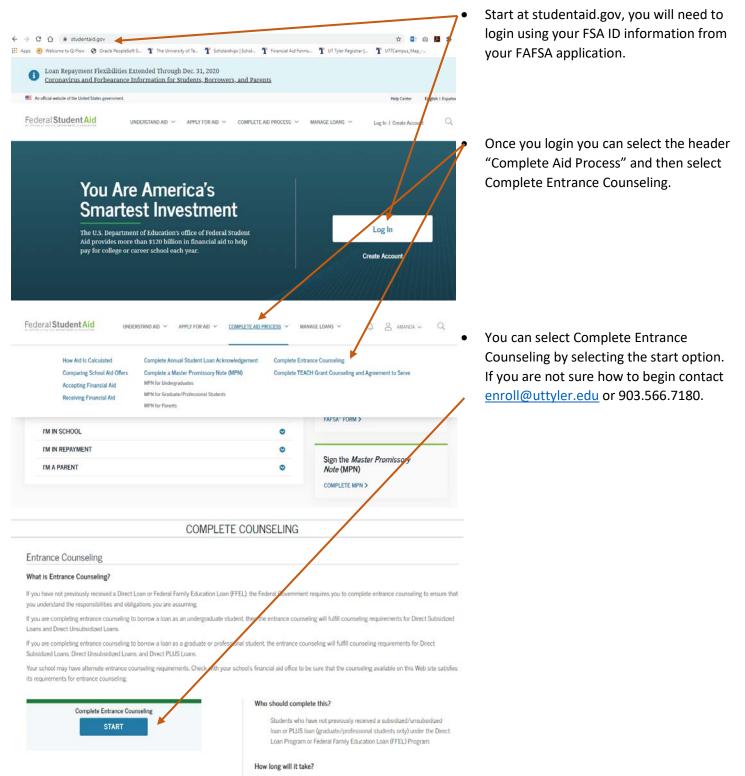

## **Complete Entrance Counseling for student loans**

The entire counseling process must be completed in a single session. Most people complete counseling in 20-30 minutes.

You can select your school to notify on the right side of this page.