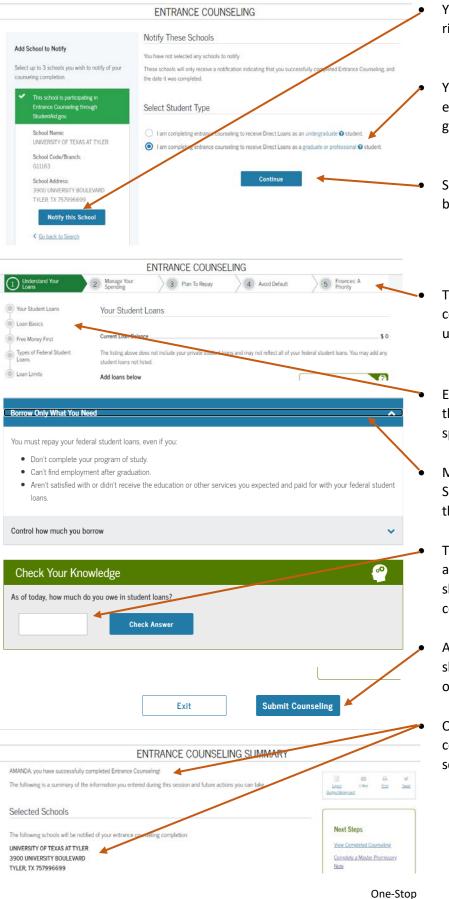

You will also select your academic career as either an undergraduate student or a graduate/professional student.

Select the blue "Continue" option at the bottom of each page to move forward.

There are 5 stages that the Counseling covers. You can monitor your progress using the banner at the top of the page.

Each page also has a side banner showing the progress you have made through the specific section you are on.

Make sure you read through each page. Some sections need to be expanded to read them.

There are check your knowledge questions along the way that need to be addressed to show you are understanding the counseling.

At the bottom of the last section you should see a blue "Submit Counseling" option.

Once submitted you should receive a confirmation message on screen. You school will be notified as well.

903.566.7180 <u>enroll@uttyler.edu</u> www.uttyler.edu/enroll