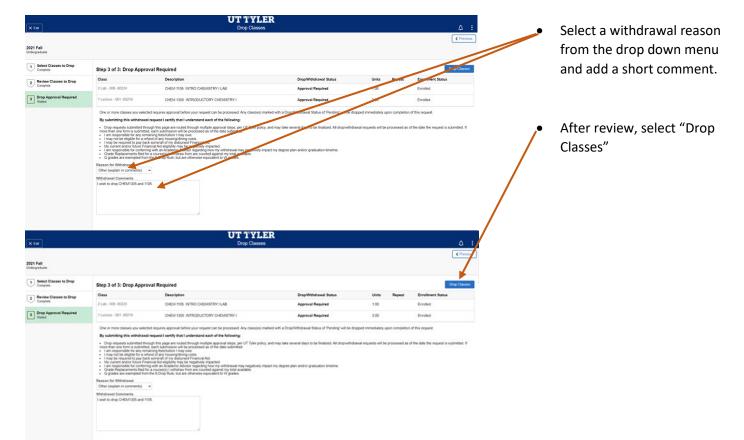

- Review your selections to ٠ assure the proper classes have been selected.
- After review, select "Next."

\_\_\_\_

| < Student Homepage                               | UT TYLER<br>Confirmation                                                                                                                           |  | බ | α. | ۵ |
|--------------------------------------------------|----------------------------------------------------------------------------------------------------------------------------------------------------|--|---|----|---|
| The process is complete please see results below |                                                                                                                                                    |  |   |    |   |
| View My Classes                                  | CHEM 1305 - INTRODUCTORY CHEMISTRY I                                                                                                               |  |   |    |   |
| Y Shopping Cart                                  | Your request has been sent for approval. After approval is complete, your request will be processed.                                               |  |   |    |   |
| Class Search and Enroll                          | CHEM 1105 - INTRODUCTORY CHEMISTRY I LEGRATORY You request has been sent for approval. All an approval is complete, your request will be processed |  |   |    |   |
| Drop Classes                                     |                                                                                                                                                    |  |   |    |   |
| Vpdate Classes                                   |                                                                                                                                                    |  |   |    |   |
| Swap Classes                                     |                                                                                                                                                    |  |   |    |   |
| Browse Course Catalog                            |                                                                                                                                                    |  |   |    |   |
| Planner                                          |                                                                                                                                                    |  |   |    |   |