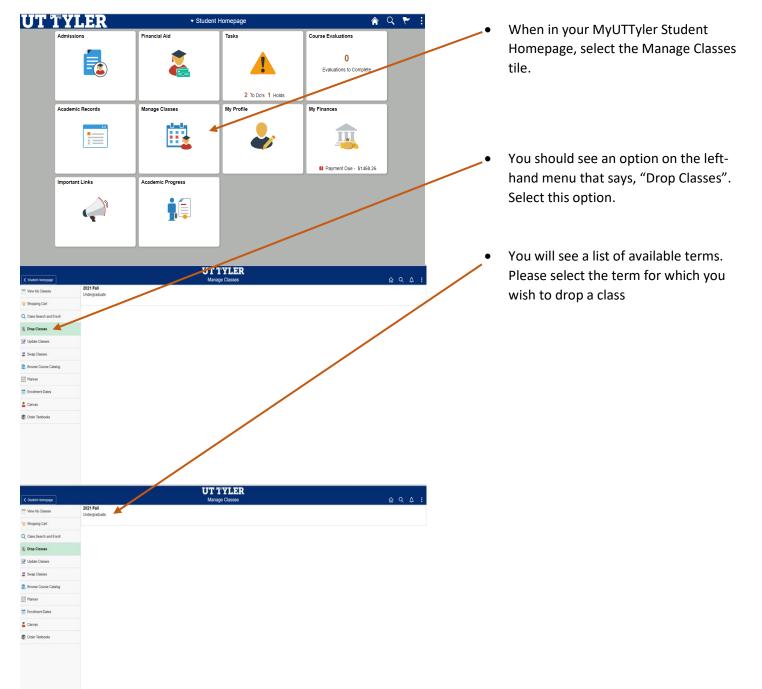

## **Dropping Classes**

| X Ext                                                                                                                               | UT TYLER<br>Drop Classes |                             |                                                                   |                                                        |                                    |                      | ۵ :           |                    |
|-------------------------------------------------------------------------------------------------------------------------------------|--------------------------|-----------------------------|-------------------------------------------------------------------|--------------------------------------------------------|------------------------------------|----------------------|---------------|--------------------|
| 021 Fall<br>ndergraduate                                                                                                            |                          |                             |                                                                   |                                                        |                                    |                      | _             | -                  |
| 1 Select Classes to Drop<br>In Progress                                                                                             | Step 1 c                 | f 2: Select Classe          | s to Drop                                                         |                                                        |                                    |                      |               |                    |
| 2 Review Classes to Drop                                                                                                            | Select                   | Class                       | Description                                                       | Days and Times                                         | Room                               | Instructor           | Units         | Status             |
| 2 Not Started                                                                                                                       | 0                        | 2 Lab - 006 -80224          | CHEM 1105 INTRO CHEMISTRY I LAB                                   | Wednesday 1:00PM to 4:00PM                             | Ratliff Building South 03022       | L. Boyd              | 1.00          | Enrolled           |
|                                                                                                                                     | 0                        | 1 Lecture - 001 -80216      | CHEM 1305 INTRODUCTORY CHEMISTRY I                                | Monday Wednesday Friday 8:00AM to 8:55AM               | Ratiff Building South 02024        | L. Boyd              | 3.00          | Enrolled           |
|                                                                                                                                     | 0                        | 1 Lecture - 002 -80040      | MATH 1342 STATISTICS                                              | Monday Wednesday Friday 11:15AM to 12:10PM             | Ratliff Building North 03041       | C. Bearden           | 3.00          | Enrolled           |
|                                                                                                                                     | 0                        | 1 Lecture - 060 -80273      | PSYC 1301 INTRODUCTION TO PSYCHOLOGY                              | To be Announced                                        | To be Announced                    | A Coleman            | 3.00          | Enrolled           |
|                                                                                                                                     |                          |                             |                                                                   |                                                        |                                    |                      |               |                    |
| X Ext                                                                                                                               |                          |                             | Drop                                                              | YLER<br>Classes                                        |                                    |                      | ))            | 4                  |
| 1021 Fall<br>Indegraduate                                                                                                           |                          | of 3: Select Classe         | Drop<br>s to Drop                                                 | Classes                                                |                                    |                      | )             |                    |
| 1021 Fall<br>Indergraduate                                                                                                          | Select                   |                             | Drop                                                              |                                                        | Room<br>Ratelf Bulding South 00022 | Instructor<br>L Boyd | Units<br>1.00 |                    |
| 1021 Fall<br>Indergraduate Select Classes to Drop Complete R Review Classes to Drop R Review Classes to Drop Drop Approval Required | Select                   | Class                       | Drop<br>s to Drop<br>Description                                  | Classes<br>Days and Times                              |                                    |                      |               | Status             |
| 1021 Fall<br>Select Classes to Drop<br>Complete<br>2 Review Classes to Drop<br>Complete                                             | Select                   | Class<br>2 Lab - 006 -80224 | Drop<br>Sto Drop<br>Devolption<br>CHEM 1105 INTRO CHEMISTRY I LAB | Classes<br>Days and Times<br>Wednesday 100PM to 4.00PM | Ratiff Building South 03022        | L. Boyd              | 1.00          | Status<br>Enrolled |

Check the box for the desired class to be dropped (more than one may be selected)

•

Once the classes are • selected, the "Next" button will appear. Select "Next" to continue.

| X Exit                                  |                        |                                    | Drop Classes                             |                              |            | Previous |          |
|-----------------------------------------|------------------------|------------------------------------|------------------------------------------|------------------------------|------------|----------|----------|
| 021 Fall<br>Indergraduate               |                        |                                    |                                          |                              |            | rievious |          |
| 1 Select Classes to Drop<br>Complete    | Step 2 of 3: Review    | Classes to Drop                    |                                          |                              |            |          |          |
| Review Classes to Drop                  | Class                  | Description                        | Days and Times                           | Room                         | Instructor | Units    | Status   |
| 2 Review Classes to Drop<br>Complete    | 2 Lab - 006 -80224     | CHEM 1105 INTRO CHEMISTRY I LAB    | Wednesday 1:00PM to 4:00PM               | Ratiff Building South 03022  | L. Boyd    | 1.00     | Enrolled |
| 3 Drop Approval Required<br>Not Started | 1 Lecture - 001 -80216 | CHEM 1305 INTRODUCTORY CHEMISTRY I | Monday Wednesday Friday 8:00AM to 8:55AM | Ratliff Building South 02024 | L. Boyd    | 3.00     | Enrolled |

- Review your selections to ٠ assure the proper classes have been selected.
- After review, select "Next."

\_\_\_\_

| < Student Homepage                               | UT TYLER<br>Confirmation                                                                                                                           |  | බ | α. | ۵ |
|--------------------------------------------------|----------------------------------------------------------------------------------------------------------------------------------------------------|--|---|----|---|
| The process is complete please see results below |                                                                                                                                                    |  |   |    |   |
| View My Classes                                  | CHEM 1305 - INTRODUCTORY CHEMISTRY I                                                                                                               |  |   |    |   |
| Y Shopping Cart                                  | Your request has been sent for approval. After approval is complete, your request will be processed.                                               |  |   |    |   |
| Class Search and Enroll                          | CHEM 1105 - INTRODUCTORY CHEMISTRY I LEGRATORY You request has been sent for approval. All an approval is complete, your request will be processed |  |   |    |   |
| Drop Classes                                     |                                                                                                                                                    |  |   |    |   |
| Vpdate Classes                                   |                                                                                                                                                    |  |   |    |   |
| Swap Classes                                     |                                                                                                                                                    |  |   |    |   |
| Browse Course Catalog                            |                                                                                                                                                    |  |   |    |   |
| Planner                                          |                                                                                                                                                    |  |   |    |   |