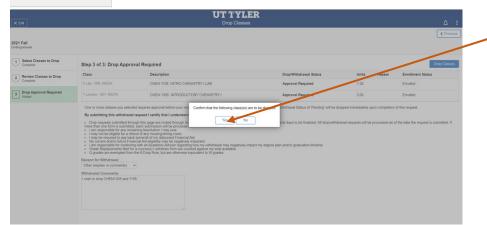

- Final Confirmation
- Your drop has been requested! The date you complete the drop request will be the date of record for the withdrawal. Notifications will be sent once the request to drop classes has been completed.