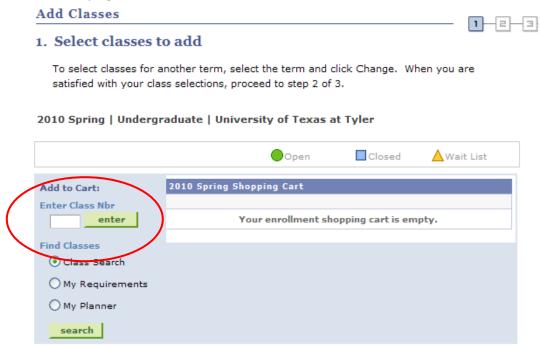

Log into Student Center and choose the Enroll link

On the Enroll page enter the class number and click the enter button.

On the next page enter the **Permission Number** and click the button. **Add Classes** 1. Select classes to add - Enrollment Preferences 2010 Spring | Undergraduate | University of Texas at Tyler POLS 4399 - INDEPENDENT STUDY Class Preferences Permission Nbr Open POLS 4399-001 UTT Gra ed Grading Basis Session Regular Academic Session Units 3.00 Career Undergraduate **Enrollment Information**  Department Consent Required to enroll in this class Prerequisite: POLS2305 & POLS2306 Prerequisite: POLS2305 & POLS2306