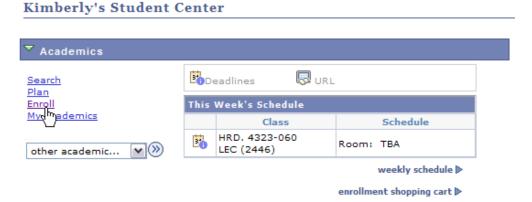

Log into Student Center and choose the Enroll link

On the Enroll page enter the class number and click the enter button.

On the next page enter the **Permission Number** and click the button. **Add Classes** 1. Select classes to add - Enrollment Preferences 2010 Spring | Undergraduate | University of Texas at Tyler POLS 4399 - INDEPENDENT STUDY Class Preferences Permission Nbr Open POLS 4399-001 UTT Gra ed Grading Basis Session Regular Academic Session Units 3.00 Career Undergraduate **Enrollment Information**  Department Consent Required to enroll in this class Prerequisite: POLS2305 & POLS2306 Prerequisite: POLS2305 & POLS2306