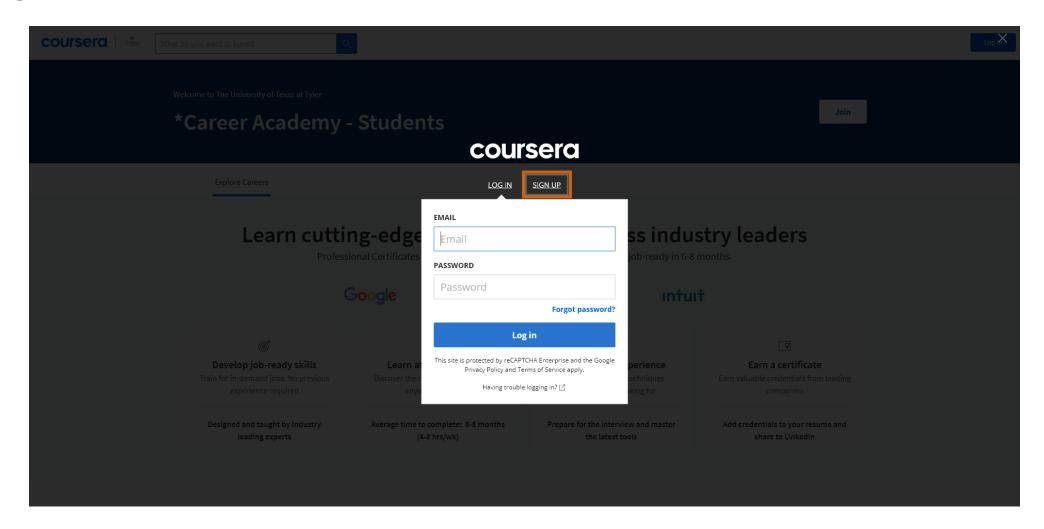

## Click Sign up

Digital Learning UT Tyler

Enter your Full name, Patriots email, and password

Digital Learning UT Tyler

Pegister your account and confirm your email address. (Please be aware that the verification email might end up in your SPAM or Quarantine folder. Please check those folders before reaching out for assistance.)