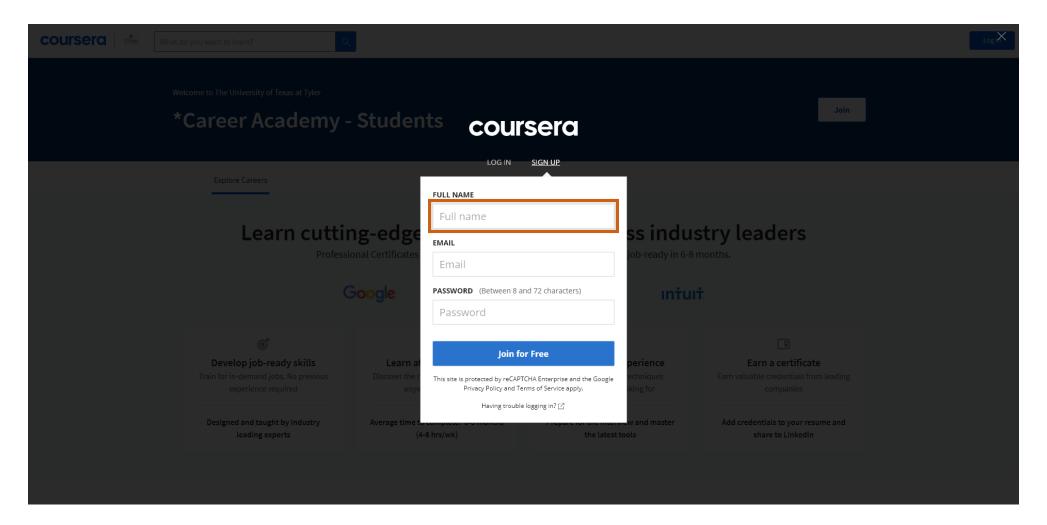

## Click Sign up

Digital Learning UT Tyler

Enter your Full name, Patriots email, and password

Digital Learning UT Tyler

Pegister your account and confirm your email address. (Please be aware that the verification email might end up in your SPAM or Quarantine folder. Please check those folders before reaching out for assistance.)