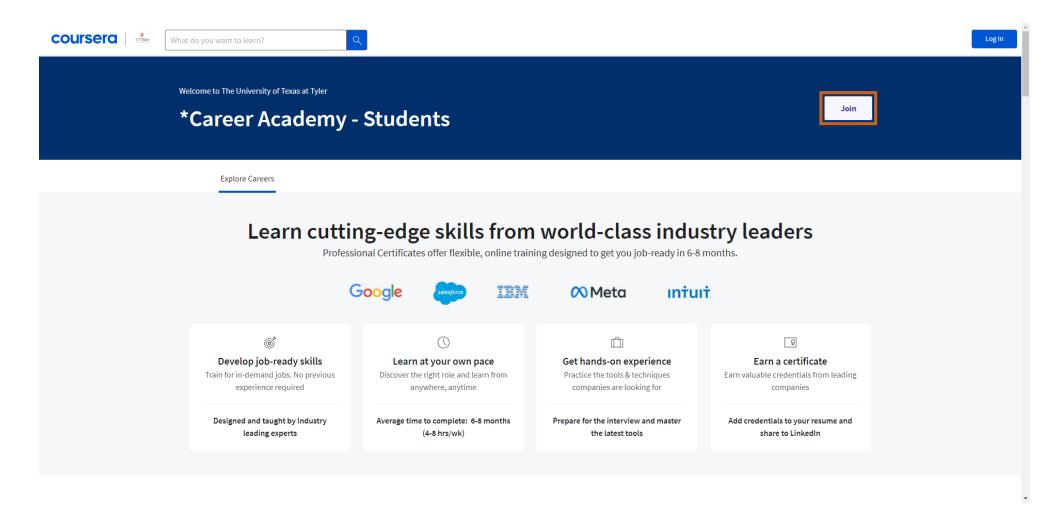

Digital Learning UT Tyler

The first step is to open the Career Academy for Students website and click Join

Digital Learning UT Tyler