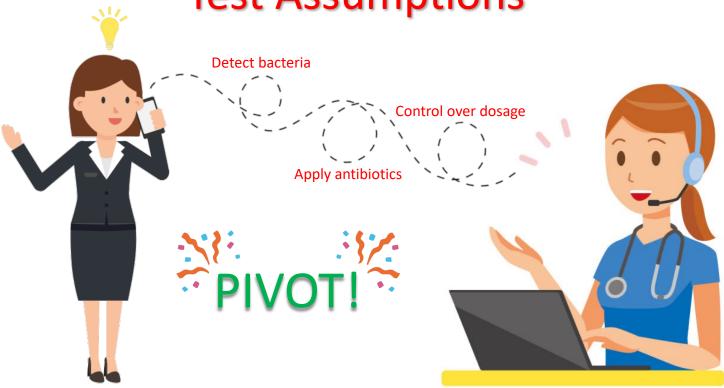

### Conclusion

- ✓ Pain
- ✓ No solution in market
- ✓ Found a solution & made assumptions
- ✓ Lead to PIVOT

#### **MEETS** customers' **NEEDS**

- ✓ Detects bacteria
- ✓ Delivers CONTROLLED medication
- ✓ Data from app -> doctor