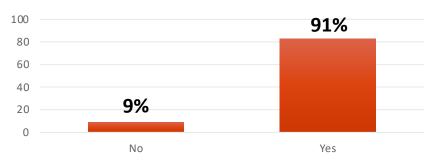

Participant by If you had a user-friendly device to punch holes in cans, would you purchase it?