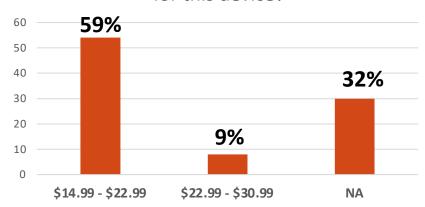

# First Survey Applied to Know Product Acceptance and Price Ranges

The survey was Applied in 4 Different Countries

How much would you be willing to pay for this device?

Would you like a better way to get the contents out of the food cans?