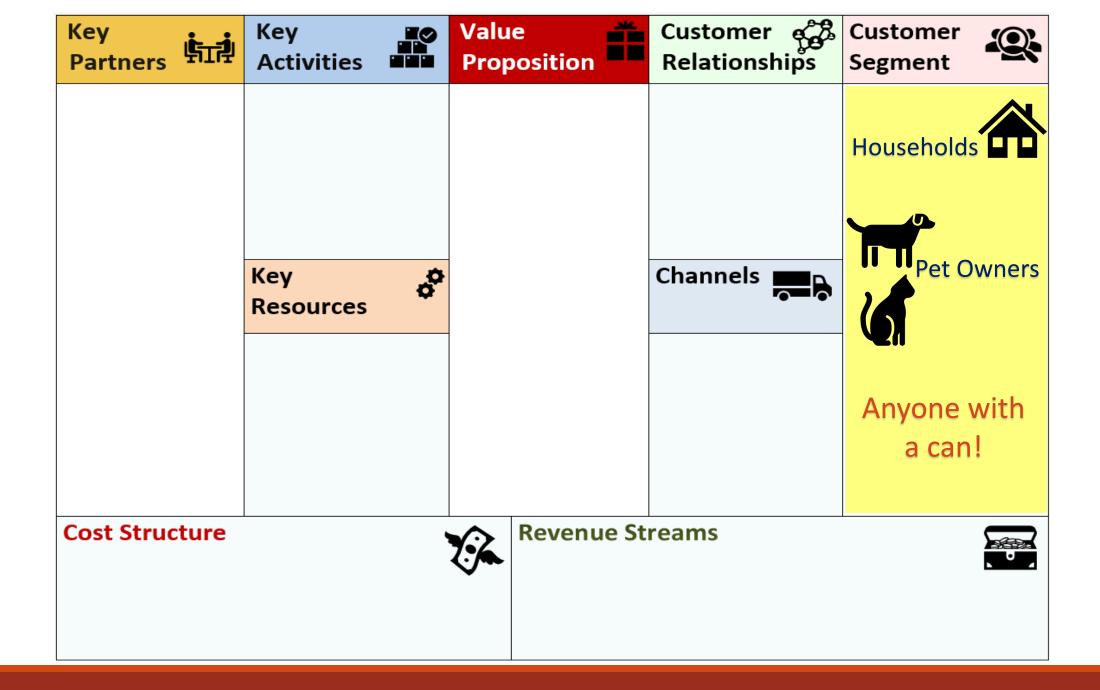

Participant by If you had a user-friendly device to punch holes in cans, would you purchase it?