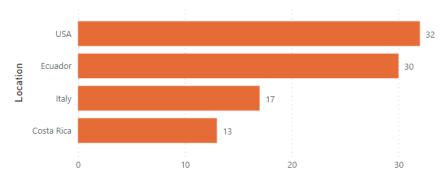

# First Survey Applied to Know Product Acceptance and Price Ranges

The survey was Applied in 4 Different Countries

How much would you be willing to pay for this device?

Would you like a better way to get the contents out of the food cans?