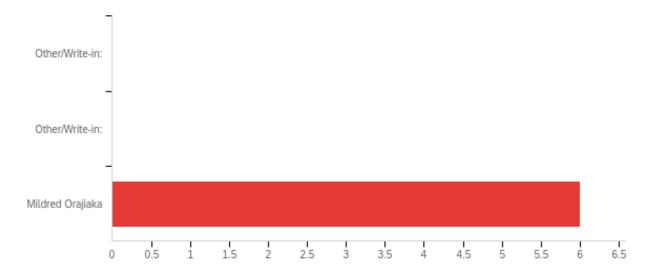

| # | Answer           | %       | Count |
|---|------------------|---------|-------|
| 3 | Other/Write-in:  | 0.00%   | 0     |
| 4 | Other/Write-in:  | 0.00%   | 0     |
| 5 | Mildred Orajiaka | 100.00% | 6     |
|   | Total            | 100%    | 6     |