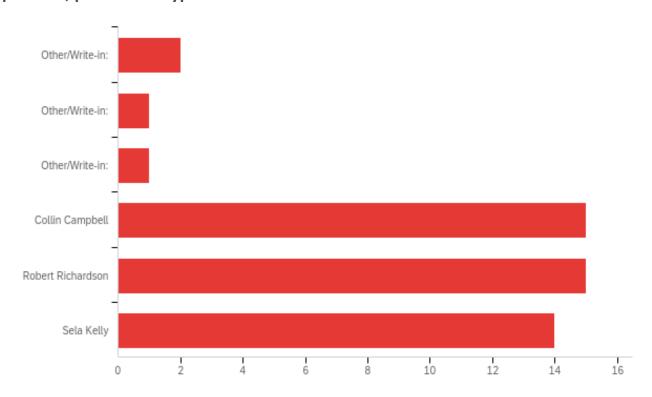

#### Q14\_1\_TEXT - Other/Write-in:

Other/Write-in: - Text

Chibueze Otiochaw

Chibueze Precious Otiocha

Soules College of Business Below are the Candidates for Senator of the Soules College of Business. Please vote for up to three (3) candidates. Feel free to use the "Other/Write-in" answer choice to write in a student who you feel would represent their college well. If possible, please also type in a contact number for the student.

| #  | Answer            | %      | Count |
|----|-------------------|--------|-------|
| 7  | Other/Write-in:   | 4.17%  | 2     |
| 8  | Other/Write-in:   | 2.08%  | 1     |
| 9  | Other/Write-in:   | 2.08%  | 1     |
| 10 | Collin Campbell   | 31.25% | 15    |
| 12 | Robert Richardson | 31.25% | 15    |
| 14 | Sela Kelly        | 29.17% | 14    |
|    | Total             | 100%   | 48    |

Q15\_7\_TEXT - Other/Write-in:

Other/Write-in: - Text

**Robert Bennett** 

School of Health Professions Below are the Candidates for Senator of the School of Health Professions. Please vote for up to three (3) candidates. Feel free to use the "Other/Write-in" answer choice to write in a student who you feel would represent their college well. If possible, please also type in a contact number for the student.