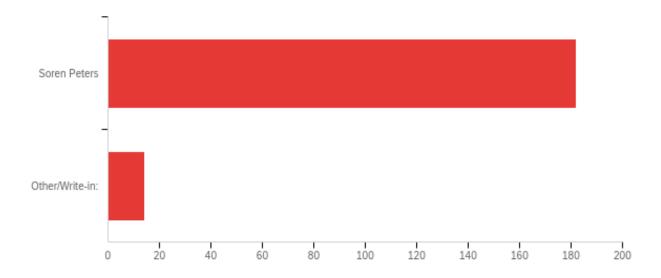

SGA Justice Below are the Candidates for SGA Judicial Board Justice. Please vote for up to one (1) candidate. Feel free to use the "Other/Write-in" answer choice to write in a student who you feel would represent SGA well. If possible, please also type in a contact number for the student.

| # | Field                                                                                                                                                                                                                                                                                                            | Minimum | Maximum | Mean | Std<br>Deviation | Variance | Count |
|---|------------------------------------------------------------------------------------------------------------------------------------------------------------------------------------------------------------------------------------------------------------------------------------------------------------------|---------|---------|------|------------------|----------|-------|
| 1 | SGA Justice Below are the Candidates for SGA Judicial Board Justice. Please vote for up to one (1) candidate. Feel free to use the "Other/Write-in" answer choice to write in a student who you feel would represent SGA well. If possible, please also type in a contact number for the student Selected Choice | 1.00    | 2.00    | 1.07 | 0.26             | 0.07     | 196   |

| # | Answer          | %      | Count |
|---|-----------------|--------|-------|
| 1 | Soren Peters    | 92.86% | 182   |
| 2 | Other/Write-in: | 7.14%  | 14    |
|   | Total           | 100%   | 196   |