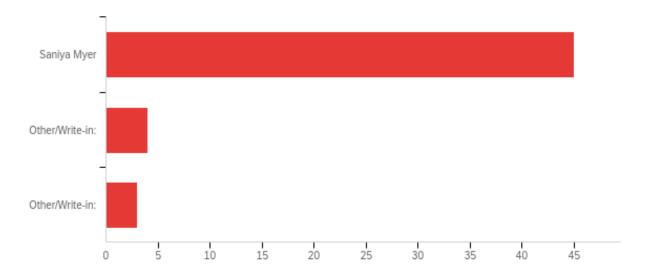

| #  | Answer          | %      | Count |
|----|-----------------|--------|-------|
| 14 | Saniya Myer     | 86.54% | 45    |
| 15 | Other/Write-in: | 7.69%  | 4     |
| 16 | Other/Write-in: | 5.77%  | 3     |
|    | Total           | 100%   | 52    |