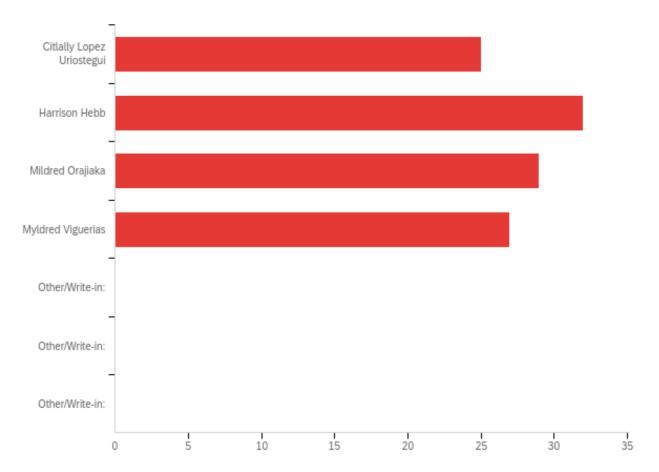

College of Arts & Sciences Below are the Candidates for Senator of the College of Arts & Sciences. Please vote for up to three (3) candidates. Feel free to use the "Other/Write-in" answer choice to write in a student who you feel would represent their college well. If possible, please also type in a contact number for the student.

| #  | Answer                    | %      | Count |
|----|---------------------------|--------|-------|
| 2  | Citlally Lopez Uriostegui | 22.12% | 25    |
| 6  | Harrison Hebb             | 28.32% | 32    |
| 9  | Mildred Orajiaka          | 25.66% | 29    |
| 10 | Myldred Viguerias         | 23.89% | 27    |
| 11 | Other/Write-in:           | 0.00%  | 0     |
| 12 | Other/Write-in:           | 0.00%  | 0     |
| 13 | Other/Write-in:           | 0.00%  | 0     |
|    | Total                     | 100%   | 113   |