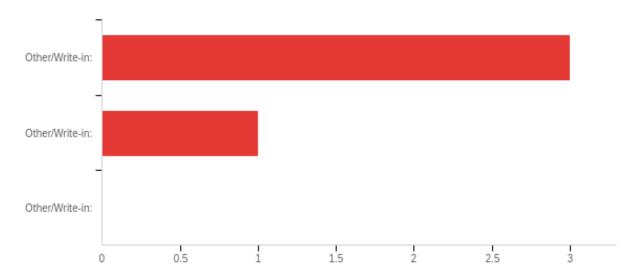

College of Engineering Below are the Candidates for Senator of the College of Engineering. Please vote for up to three (3) candidates. Feel free to use the "Other/Write-in" answer choice to write in a student who you feel would represent their college well. If possible, please also type in a contact number for the student.

| # | Answer          | %      | Count |
|---|-----------------|--------|-------|
| 2 | Other/Write-in: | 75.00% | 3     |
| 3 | Other/Write-in: | 25.00% | 1     |
| 4 | Other/Write-in: | 0.00%  | 0     |
|   | Total           | 100%   | 4     |