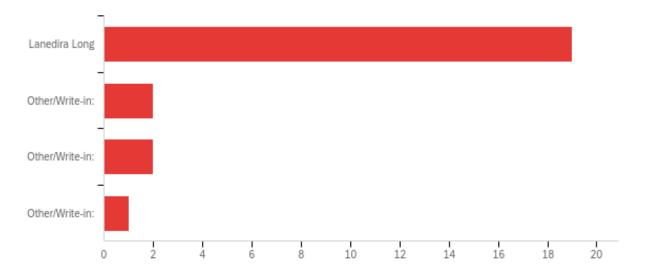

College of Education and Psychology Below are the Candidates for Senator of the College of Education and Psychology. Please vote for up to three (3) candidates. Feel free to use the "Other/Write-in" answer choice to write in a student who you feel would represent their college well. If possible, please also type in a contact number for the student.

| #  | Answer          | %      | Count |
|----|-----------------|--------|-------|
| 8  | Lanedira Long   | 79.17% | 19    |
| 13 | Other/Write-in: | 8.33%  | 2     |
| 14 | Other/Write-in: | 8.33%  | 2     |
| 15 | Other/Write-in: | 4.17%  | 1     |
|    | Total           | 100%   | 24    |