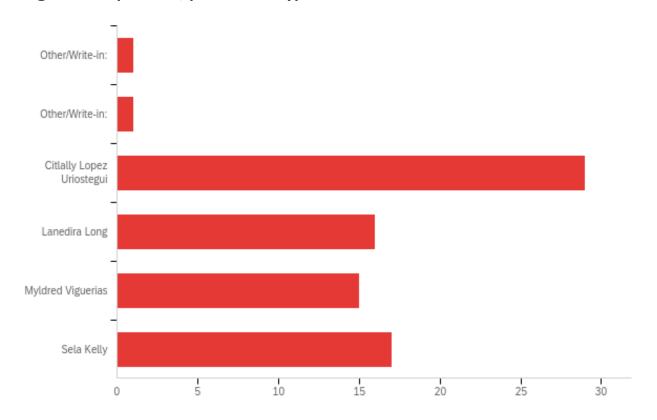

Student Body at Large Senators - Seniors Below are the Candidates for the Student Body at Large for Seniors. Please vote for up to two (2) candidates. Feel free to use the "Other/Write-in" answer choice to write in a student who you feel would represent their college well. If possible, please also type in a contact number for the student.

| #  | Answer                    | %      | Count |
|----|---------------------------|--------|-------|
| 5  | Other/Write-in:           | 1.27%  | 1     |
| 6  | Other/Write-in:           | 1.27%  | 1     |
| 17 | Citlally Lopez Uriostegui | 36.71% | 29    |
| 18 | Lanedira Long             | 20.25% | 16    |
| 19 | Myldred Viguerias         | 18.99% | 15    |
| 20 | Sela Kelly                | 21.52% | 17    |
|    | Total                     | 100%   | 79    |