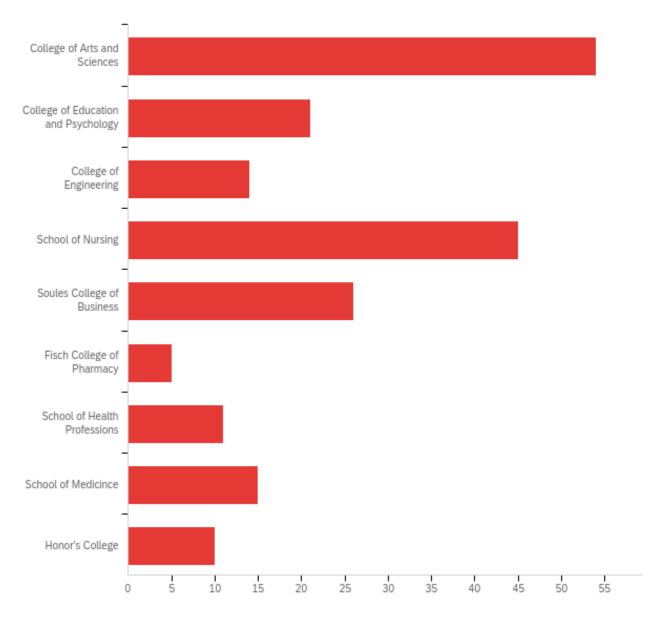

#### Which College are you a member of currently?

| Count | Variance | Std<br>viation | De                                  | Mean      | Maximum      | Minimum | Field                          |               | #  |
|-------|----------|----------------|-------------------------------------|-----------|--------------|---------|--------------------------------|---------------|----|
| 201   | 9.83     | 3.14           |                                     | 5.27      | 11.00        | 1.00    | are you a member of currently? | Which College | 1  |
| Count | %        |                | Answer                              |           |              |         |                                | #             |    |
| 54    | .87%     | 26.            | iences                              | ts and Sc | ollege of Ar | (       |                                |               | 1  |
| 21    | .45%     | 10.            | College of Education and Psychology |           |              |         |                                |               | 4  |
| 14    | .97%     | 6.             | College of Engineering              |           |              |         |                                |               | 5  |
| 45    | .39%     | 22.            | School of Nursing                   |           |              |         |                                |               | 6  |
| 26    | .94%     | 12.            | ısiness                             | ege of Bu | Soules Colle |         |                                |               | 7  |
| 5     | .49%     | 2.             | rmacy                               | ge of Pha | Fisch Colleg |         |                                |               | 8  |
| 11    | .47%     | 5.             | School of Health Professions        |           |              |         |                                |               | 9  |
| 15    | .46%     | 7.             | School of Medicince                 |           |              |         |                                |               | 10 |
| 10    | .98%     | 4.             | Honor's College                     |           |              |         |                                | 11            |    |
| 201   | 100%     | 1              | Total                               |           |              |         |                                |               |    |