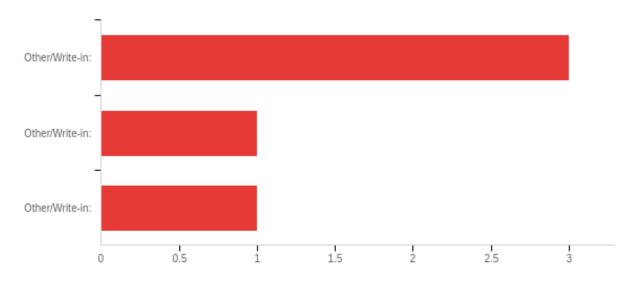

College of Engineering Below are the Candidates for Senator of the College of Engineering. Please vote for up to three (3) candidates. Feel free to use the "Other/Write-in" answer choice to write in a student who you feel would represent their college well. If possible, please also type in a contact number for the student.

| # | Answer          | %      | Count |
|---|-----------------|--------|-------|
| 2 | Other/Write-in: | 75.00% | 3     |
| 3 | Other/Write-in: | 25.00% | 1     |
| 4 | Other/Write-in: | 0.00%  | 0     |
|   | Total           | 100%   | 4     |

#### Q12\_2\_TEXT - Other/Write-in:

Other/Write-in: - Text

Maria Garcia-Robles

**Christopher Tate** 

**Jacob Stroud** 

## Q12\_3\_TEXT - Other/Write-in:

Other/Write-in: - Text

Isamary Fajardo Abrego

School of Nursing Below are the Candidates for Senator of the School of Nursing. Please vote for up to three (3) candidates. Feel free to use the "Other/Write-in" answer choice to write in a student who you feel would represent their college well. If possible, please also type in a contact number for the student.