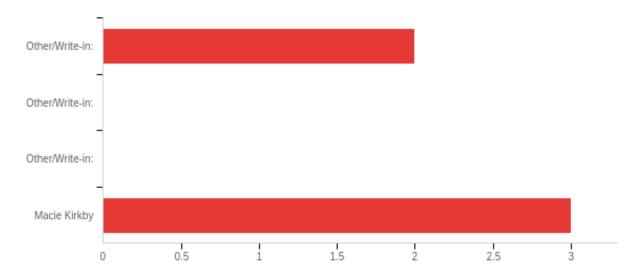

Q13\_1\_TEXT - Other/Write-in:

Fisch College of Pharmacy Below are the Candidates for Senator of the Fisch College of Pharmacy. Please vote for up to three (3) candidates. Feel free to use the "Other/Write-in" answer choice to write in a student who you feel would represent their college well. If possible, please also type in a contact number for the student.

| # | Answer          | %      | Count |
|---|-----------------|--------|-------|
| 1 | Other/Write-in: | 40.00% | 2     |
| 2 | Other/Write-in: | 0.00%  | 0     |
| 3 | Other/Write-in: | 0.00%  | 0     |
| 4 | Macie Kirkby    | 60.00% | 3     |
|   | Total           | 100%   | 5     |

#### Q14\_1\_TEXT - Other/Write-in:

Other/Write-in: - Text

Chibueze Otiochaw

Chibueze Precious Otiocha

Soules College of Business Below are the Candidates for Senator of the Soules College of Business. Please vote for up to three (3) candidates. Feel free to use the "Other/Write-in" answer choice to write in a student who you feel would represent their college well. If possible, please also type in a contact number for the student.