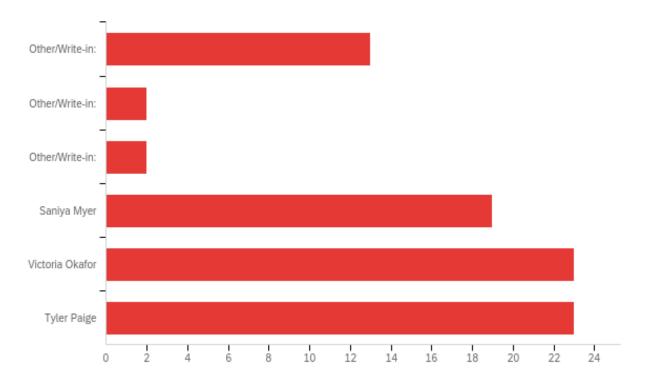

## Q12\_3\_TEXT - Other/Write-in:

Other/Write-in: - Text

Isamary Fajardo Abrego

School of Nursing Below are the Candidates for Senator of the School of Nursing. Please vote for up to three (3) candidates. Feel free to use the "Other/Write-in" answer choice to write in a student who you feel would represent their college well. If possible, please also type in a contact number for the student.

| # | Answer          | %      | Count |
|---|-----------------|--------|-------|
| 1 | Other/Write-in: | 15.85% | 13    |
| 2 | Other/Write-in: | 2.44%  | 2     |
| 3 | Other/Write-in: | 2.44%  | 2     |
| 4 | Saniya Myer     | 23.17% | 19    |
| 6 | Victoria Okafor | 28.05% | 23    |
| 7 | Tyler Paige     | 28.05% | 23    |
|   | Total           | 100%   | 82    |