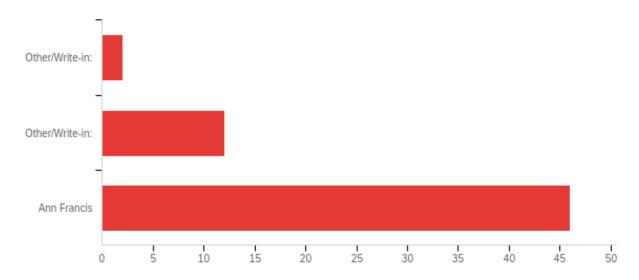

## Q26\_5\_TEXT - Other/Write-in:

Other/Write-in: - Text

John Brust

Student Body at Large Senators - Graduates Below are the Candidates for the Student Body at Large for Graduates. Please vote for up to two (2) candidates. Feel free to use the "Other/Write-in" answer choice to write in a student who you feel would represent their college well. If possible, please also type in a contact number for the student.

| # | Answer          | %      | Count |
|---|-----------------|--------|-------|
| 5 | Other/Write-in: | 3.33%  | 2     |
| 6 | Other/Write-in: | 20.00% | 12    |
| 9 | Ann Francis     | 76.67% | 46    |
|   | Total           | 100%   | 60    |