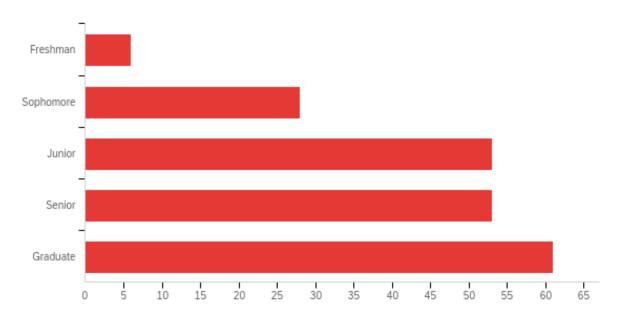

## What will be your classification based on total completed hours for Fall 2024

| # | Field                                                                         | Minimum | Maximum | Mean  | Std<br>Deviation | Variance | Count |
|---|-------------------------------------------------------------------------------|---------|---------|-------|------------------|----------|-------|
| 1 | What will be your classification based on total completed hours for Fall 2024 | 6.00    | 12.00   | 10.61 | 1.31             | 1.72     | 201   |

| #  | Answer    | %      | Count |
|----|-----------|--------|-------|
| 6  | Freshman  | 2.99%  | 6     |
| 9  | Sophomore | 13.93% | 28    |
| 10 | Junior    | 26.37% | 53    |
| 11 | Senior    | 26.37% | 53    |
| 12 | Graduate  | 30.35% | 61    |
|    | Total     | 100%   | 201   |