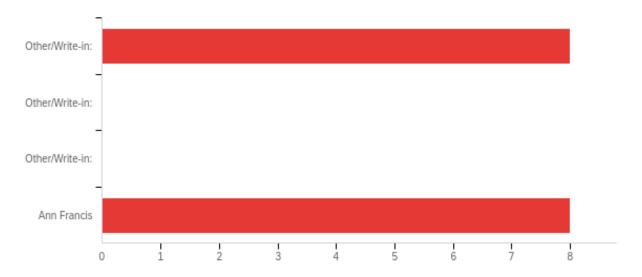

## Q42\_6\_TEXT - Other/Write-in:

Other/Write-in: - Text

RaJala Buckner

Q42\_7\_TEXT - Other/Write-in:

Other/Write-in: - Text

RaJala Buckner

School of Medicine Below are the Candidates for Senator of the School of Medicine. Please vote for up to three (3) candidates. Feel free to use the "Other/Write-in" answer choice to write in a student who you feel would represent their college well. If possible, please also type in a contact number for the student.

| # | Answer          | %      | Count |
|---|-----------------|--------|-------|
| 5 | Other/Write-in: | 50.00% | 8     |
| 6 | Other/Write-in: | 0.00%  | 0     |
| 7 | Other/Write-in: | 0.00%  | 0     |
| 8 | Ann Francis     | 50.00% | 8     |
|   | Total           | 100%   | 16    |

#### Q43\_5\_TEXT - Other/Write-in:

Other/Write-in: - Text

Hema Chandra Hrishi Dussharla

Hemachandra Hrishi Dusharla

Hema Chandra Hrushi. Dusharla

Hema Chandra Dusharla

Hema Chandra Hrushi Dusharla

hema chandra hirishi Dusharla