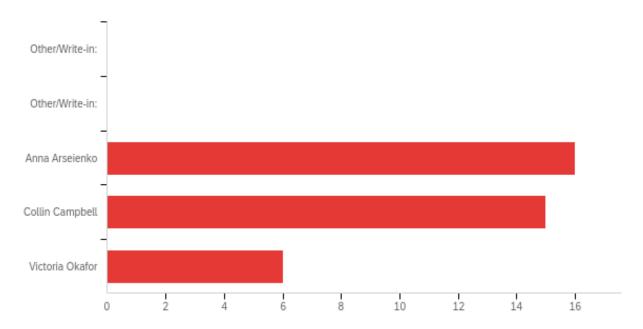

| #  | Answer          | %      | Count |
|----|-----------------|--------|-------|
| 5  | Other/Write-in: | 0.00%  | 0     |
| 6  | Other/Write-in: | 0.00%  | 0     |
| 12 | Anna Arseienko  | 43.24% | 16    |
| 15 | Collin Campbell | 40.54% | 15    |
| 16 | Victoria Okafor | 16.22% | 6     |
|    | Total           | 100%   | 37    |