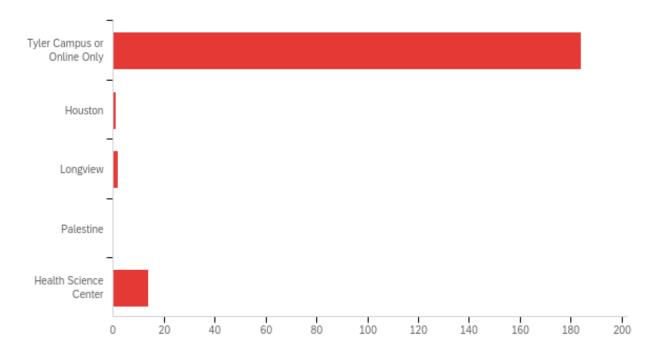

## Which UT Tyler campus are you part of as of Spring 2024?

| # | Field                                                    | Minimum | Maximum | Mean | Std<br>Deviation | Variance | Count |
|---|----------------------------------------------------------|---------|---------|------|------------------|----------|-------|
| 1 | Which UT Tyler campus are you part of as of Spring 2024? | 1.00    | 5.00    | 1.30 | 1.03             | 1.07     | 201   |

| # | Answer                      | %      | Count |
|---|-----------------------------|--------|-------|
| 1 | Tyler Campus or Online Only | 91.54% | 184   |
| 2 | Houston                     | 0.50%  | 1     |
| 3 | Longview                    | 1.00%  | 2     |
| 4 | Palestine                   | 0.00%  | 0     |
| 5 | Health Science Center       | 6.97%  | 14    |
|   | Total                       | 100%   | 201   |