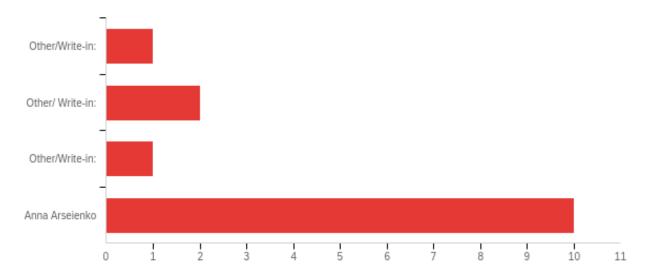

| # | Answer           | %      | Count |
|---|------------------|--------|-------|
| 1 | Other/Write-in:  | 7.14%  | 1     |
| 2 | Other/ Write-in: | 14.29% | 2     |
| 3 | Other/Write-in:  | 7.14%  | 1     |
| 6 | Anna Arseienko   | 71.43% | 10    |
|   | Total            | 100%   | 14    |