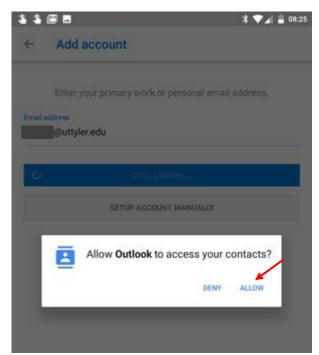

### 3. ALLOW ACCESS TO CONTACTS

- The Android device will request access to your contacts
- Click Allow