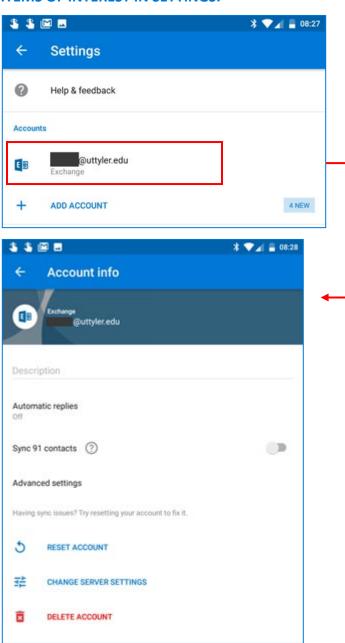

### **ITEMS OF INTEREST IN SETTINGS:**

Click on your email address to see more options, such as:

- Automatic replies On or OFF
- Sync your personal contacts that have been stored in Outlook
- Reset Account
- Delete Account