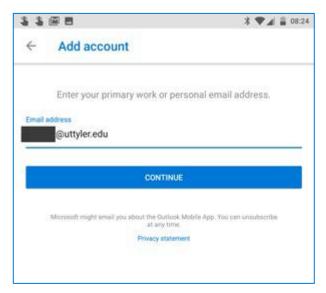

GUIDE

INFORMATION TECHNOLOGY
THE UNIVERSITY OF TEXAS AT TYLER

# **CONFIGURATION STEPS**

### DOWNLOAD OUTLOOK APP FOR ANDROID DEVICES

- Go to the Google Play Store and search for Microsoft Outlook
- Click Install



### 1. GET STARTED



## **IMPORTANT INFORMATION**

If you already have another Microsoft app (i.e., OneDrive, OneNote, Word, etc.) on your device, the Outlook app may notify you that other potential Outlook accounts have been found and could be added.

If the Accounts Found list contains existing accounts, we recommend that <u>you choose</u> Skip and add the UTTyler email account even though you might see what looks like your email address in the list.

You can always add more accounts later.



### 2. ADD EMAIL ACCOUNT

- Enter your UTTyler email account
- Click Continue



### 3. ALLOW ACCESS TO CONTACTS

- The Android device will request access to your contacts
- Click Allow



### 4. SIGN IN WITH YOUR UT TYLER ACCOUNT

• You will be asked to enter your UTTyler password



### 5. EXCHANGE

• Re-enter your UTTyler password to connect to Exchange



### 6. ACTIVATE DEVICE ADMINISTRATOR



### 7. ADD OTHER ACCOUNTS (OPTIONAL)



### 8. SKIP

• Click **Skip** if you'd like to go straight into the email account



# WHAT TO KNOW ONCE YOUR EMAIL HAS BEEN CONFIGURED

### 1. INBOX

### **VERY IMPORTANT: Focused vs Other**

Focused Inbox presorts your email.

Focused - account emails and contacts with whom you interact.

Other - automatically generated or bulk emails.

Make sure you switch between the two options to see all your emails.

This feature can be turned