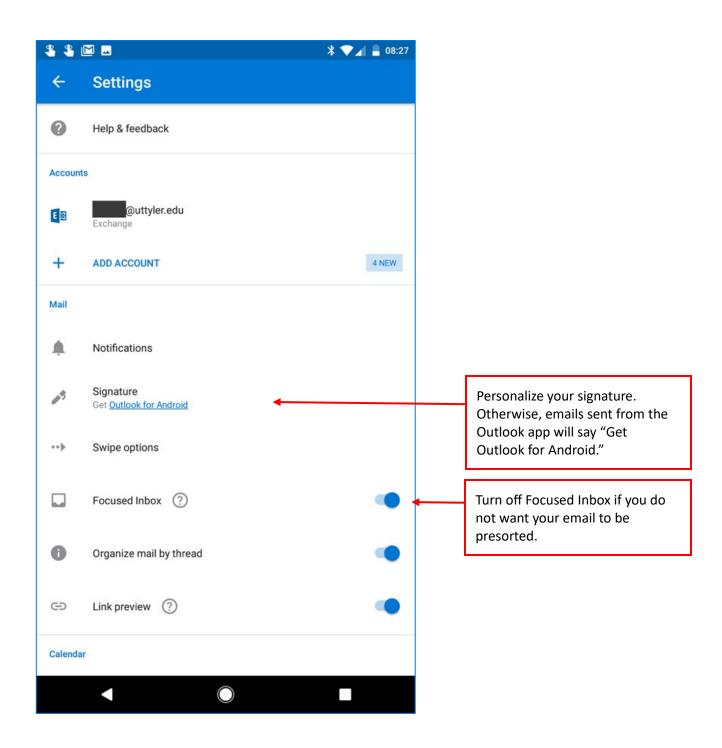

### **VERY IMPORTANT: Focused vs Other**

Focused Inbox presorts your email.

Focused - account emails and contacts with whom you interact.

Other - automatically generated or bulk emails.

Make sure you switch between the two options to see all your emails.

This feature can be turned off by going to Settings.

### 2. EMAIL SETTINGS

Explore the **Settings** option to adjust your email as desired.