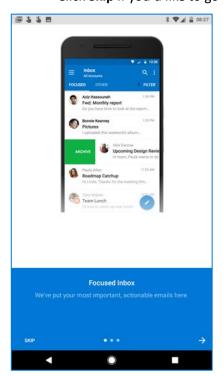

### 1. INBOX

### **VERY IMPORTANT: Focused vs Other**

Focused Inbox presorts your email.

Focused - account emails and contacts with whom you interact.

Other - automatically generated or bulk emails.

Make sure you switch between the two options to see all your emails.