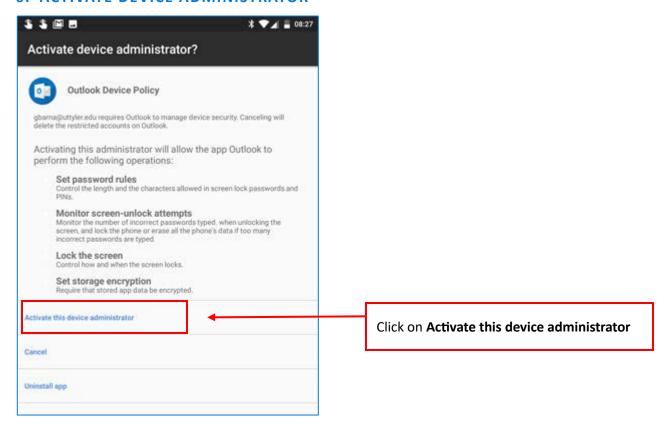

neDrive, OneNote, Word, etc.) on your device, the Outlook app may notify you that other potential Outlook accounts have been found and could be added.

If the Accounts Found list contains existing accounts, we recommend that <u>you choose</u> Skip and add the UTTyler email account even though you might see what looks like your email address in the list.

You can always add more accounts later.



### 2. ADD EMAIL ACCOUNT

- Enter your UTTyler email account
- Click Continue



### 3. ALLOW ACCESS TO CONTACTS

- The Android device will request access to your contacts
- Click Allow



### 4. SIGN IN WITH YOUR UT TYLER ACCOUNT

• You will be asked to enter your UTTyler password



### 5. EXCHANGE

• Re-enter your UTTyler password to connect to Exchange



### 6. ACTIVATE DEVICE ADMINISTRATOR



### 7. ADD OTHER ACCOUNTS (OPTIONAL)



### 8. SKIP

• Click **Skip** if you'd like to go straight into the email account



# WHAT TO KNOW ONCE YOUR EMAIL HAS BEEN CONFIGURED

### 1. INBOX

### **VERY IMPORTANT: Focused vs Other**

Focused Inbox presorts your email.

Focused - account emails and contacts with whom you interact.

Other - automatically generated or bulk emails.

Make sure you switch between the two options to see all your emails.

This feature can be turned off by going to Settings.



### 2. EMAIL SETTINGS

Explore the **Settings** option to adjust your email as desired.



### **ITEMS OF INTEREST IN SETTINGS:**



Click on your email address to see more options, such as:

- Automatic replies On or OFF
- Sync your personal contacts that have been stored in Outlook
- Rese