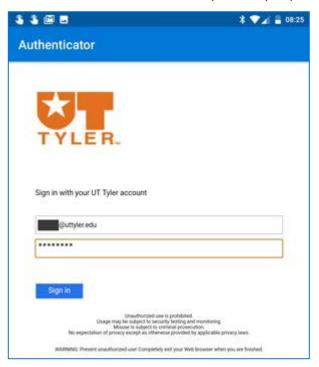

### 4. SIGN IN WITH YOUR UT TYLER ACCOUNT

• You will be asked to enter your UTTyler password