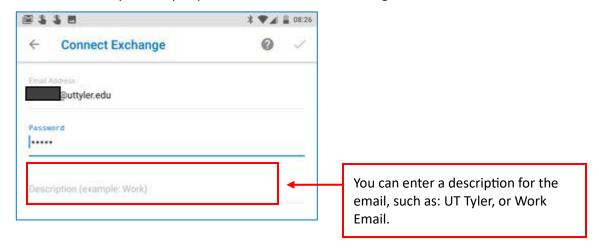

eady have another Microsoft app (i.e., OneDrive, OneNote, Word, etc.) on your device, the Outlook app may notify you that other potential Outlook accounts have been found and could be added.

If the Accounts Found list contains existing accounts, we recommend that <u>you choose</u> Skip and add the UTTyler email account even though you might see what looks like your email address in the list.

You can always add more accounts later.



### 2. ADD EMAIL ACCOUNT

- Enter your UTTyler email account
- Click Continue



### 3. ALLOW ACCESS TO CONTACTS

- The Android device will request access to your contacts
- Click Allow



### 4. SIGN IN WITH YOUR UT TYLER ACCOUNT

• You will be asked to enter your UTTyler password



### 5. EXCHANGE

• Re-enter your UTTyler password to connect to Exchange



### 6. ACTIVATE DEVICE ADMINISTRATOR



### 7. ADD OTHER ACCOUNTS (OPTIONAL)



### 8. SKIP

• Click **Skip** if you'd like to go straight into the email account



# WHAT TO KNOW ONCE YOUR EMAIL HAS BEEN CONFIGURED

### 1. INBOX

### **VERY IMPORTANT: Focused vs Other**

Focused Inbox presorts your email.

Focused - account emails and contacts with whom you interact.

Other - automatically generated or bulk emails.

Make sure you switch between the two options to see all your emails.

This feature can be turned off by going to Settings.



### 2. EMAIL SETTINGS

Explore the **Settings** option to adjust your email as desired.



### **ITEMS OF INTEREST IN SETTINGS:**



Click on your email address to see more options, such as:

- Automatic replies On or OFF
- Sync your personal contacts