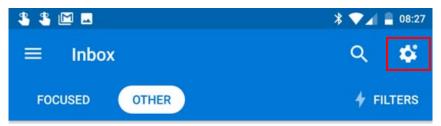

### 1. INBOX

### **VERY IMPORTANT: Focused vs Other**

Focused Inbox presorts your email.

Focused - account emails and contacts with whom you interact.

Other - automatically generated or bulk emails.

Make sure you switch between the two options to see all your emails.

This feature can be turned off by going to Settings.

### **ITEMS OF INTEREST IN SETTINGS:**

Click on your email address to see more options, such as:

- Automatic replies On or OFF
- Sync your personal contacts that have been stored in Outlook
- Reset Account
- Delete Account