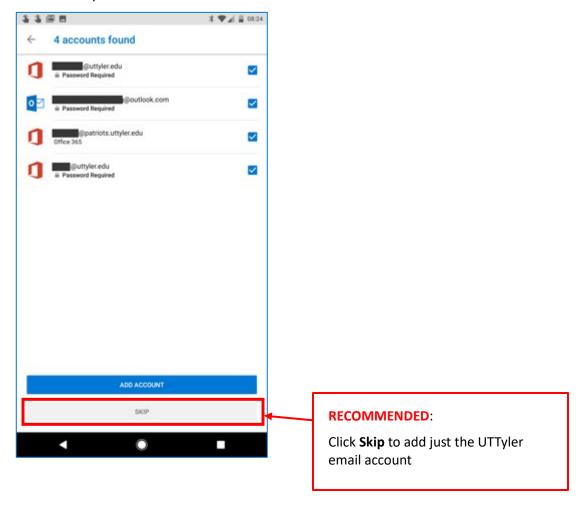

## **IMPORTANT INFORMATION**

If you already have another Microsoft app (i.e., OneDrive, OneNote, Word, etc.) on your device, the Outlook app may notify you that other potential Outlook accounts have been found and could be added.

If the Accounts Found list contains existing accounts, we recommend that <u>you choose</u> Skip and add the UTTyler email account even though you might see what looks like your email address in the list.