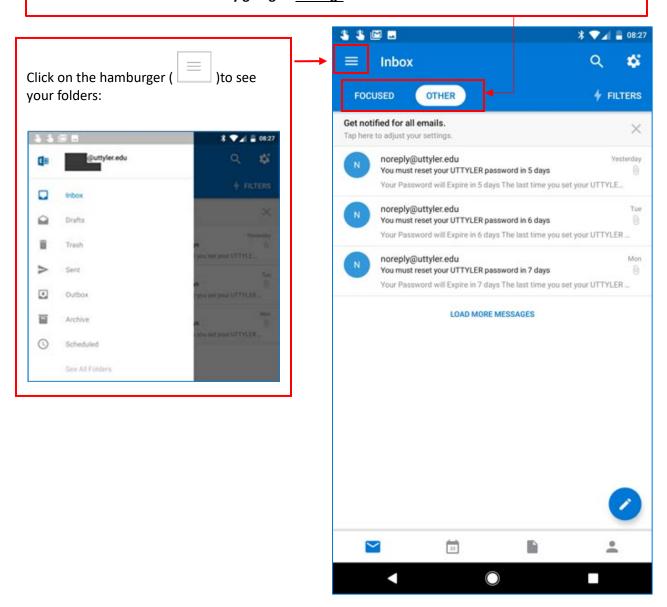

### 1. INBOX

### **VERY IMPORTANT: Focused vs Other**

Focused Inbox presorts your email.

Focused - account emails and contacts with whom you interact.

Other - automatically generated or bulk emails.

Make sure you switch between the two options to see all your emails.

This feature can be turned off by going to Settings.