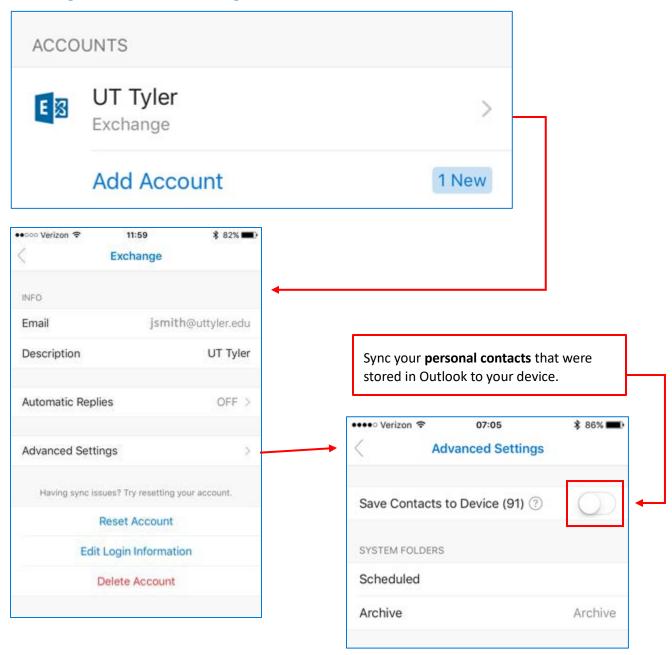

#### 2. EMAIL SETTINGS

Explore the **Settings** option to adjust your email as desired.