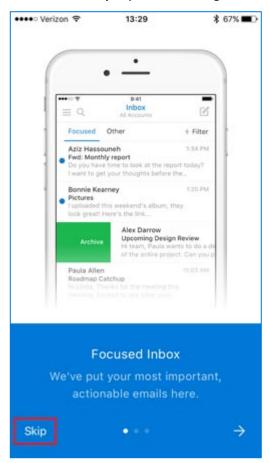

#### 1. INBOX

#### **VERY IMPORTANT: Focused vs Other**

Focused Inbox presorts your email.

**Focused** - account emails and contacts with whom you interact.

Other - automatically generated or bulk emails.

Make sure you switch between the two options to see all your emails.

This feature can be turned off by going to Settings.