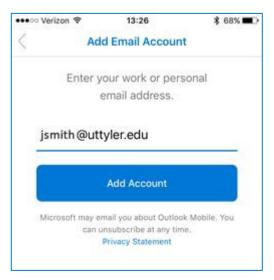

#### 5. ADD EMAIL ACCOUNT

- Enter your UTTyler email account
- Click Add Account