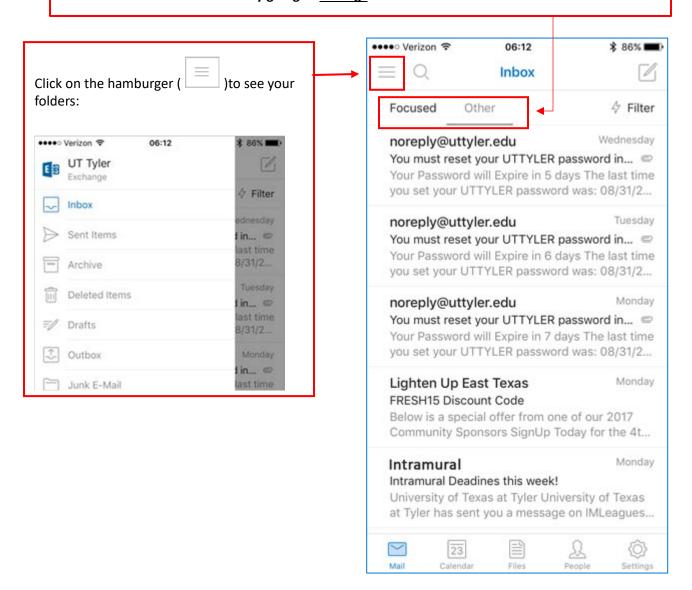

#### 1. INBOX

#### **VERY IMPORTANT: Focused vs Other**

Focused Inbox presorts your email.

**Focused** - account emails and contacts with whom you interact.

Other - automatically generated or bulk emails.

Make sure you switch between the two options to see all your emails.

This feature can be turned off by going to Settings.