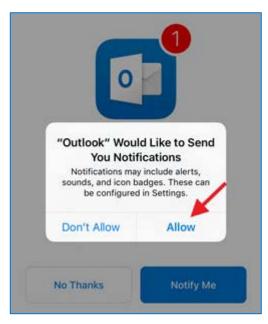

#### 3. ALLOW NOTIFICATIONS

• Click **Allow** when the iPhone or iPad requests access