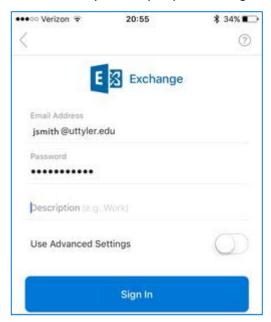

# **CONFIGURATION STEPS**

#### **DOWNLOAD OUTLOOK APP FOR IOS DEVICES**

NOTE: Available for iOS devices using iOS 9.0 or higher.

- Go to the **Apple Store** > **Search** > **Microsoft Outlook**
- Click on Get



#### 1. GET STARTED

• Open Outlook app



and click on Get Started



#### 2. GET NOTIFIED

• If you'd like to receive notifications about new emails or calendar reminders, select the option **Notify Me** 



#### 3. ALLOW NOTIFICATIONS

• Click **Allow** when the iPhone or iPad requests access



#### 4. SKIP

#### IMPORTANT INFORMATION



#### 5. ADD EMAIL ACCOUNT

- Enter your UTTyler email account
- Click Add Account



#### 6. SIGN IN WITH YOUR UT TYLER ACCOUNT

• You will be asked to re-enter your UTTyler password



#### 7. EXCHANGE

• Enter your UTTyler password again



#### 8. (OPTIONAL) ADD ANOTHER ACCOUNT



#### 9. SKIP

• Click **Skip** if you'd like straight into the email account



## WHAT TO KNOW ONCE YOUR EMAIL HAS BEEN CONFIGURED

#### 1. INBOX

#### **VERY IMPORTANT: Focused vs Other**

Focused Inbox presorts your email.

**Focused** - account emails and contacts with whom you interact.

Other - automatically generated or bulk emails.

Make sure you switch between the two options to see all your emails.

This feature can be turned off by going to Settings.



#### 2. EMAIL SETTINGS

Explore the **Settings** option to adjust your email as desired.



#### Few things to know once in Settings:





**Focused Inbox** presorts your email, meaning the system takes into account emails and contacts with whom you interact, and filters out noisy sourc