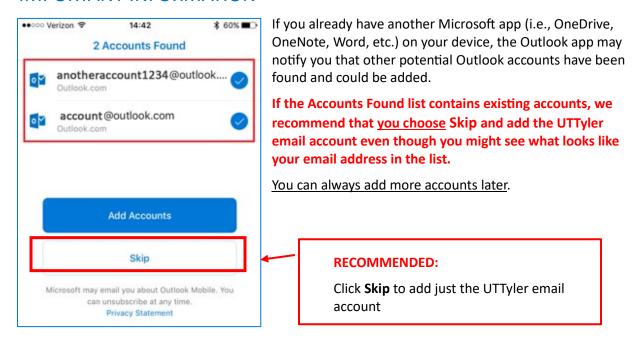

# OUTLOOK APP ON IOS DEVICES CONFIGURATION GUIDE

INFORMATION TECHNOLOGY
THE UNIVERSITY OF TEXAS AT TYLER

### **CONFIGURATION STEPS**

#### **DOWNLOAD OUTLOOK APP FOR IOS DEVICES**

NOTE: Available for iOS devices using iOS 9.0 or higher.

- Go to the **Apple Store** > **Search** > **Microsoft Outlook**
- Click on Get



#### 1. GET STARTED

• Open Outlook app



and click on Get Started



#### 2. GET NOTIFIED

• If you'd like to receive notifications about new emails or calendar reminders, select the option **Notify Me** 



#### 3. ALLOW NOTIFICATIONS

• Click **Allow** when the iPhone or iPad requests access



#### 4. SKIP

#### IMPORTANT INFORMATION



#### 5. ADD EMAIL ACCOUNT

- Enter your UTTyler email account
- Click Add Account



#### 6. SIGN IN WITH YOUR UT TYLER ACCOUNT

• You will be asked to re-enter your UTTyler password



#### 7. EXCHANGE

• Enter your UTTyler password again



#### 8. (OPTIONAL) ADD ANOTHER ACCOUNT



#### 9. SKIP

• Click **Skip** if you'd like straight into the email account



## WHAT TO KNOW ONCE YOUR EMAIL HAS BEEN CONFIGURED

#### 1. INBOX

#### **VERY IMPORTANT: Focused vs Other**

Focused Inbox presorts your email.

**Focused** - account emails and contacts with whom you interact.

Other - automatically generated or bulk emails.

Make sure you switch between the two options to see all your emails.

This feature can be turned off by going to Settings.



#### 2. EMAIL SETTINGS

Explore the **Settin