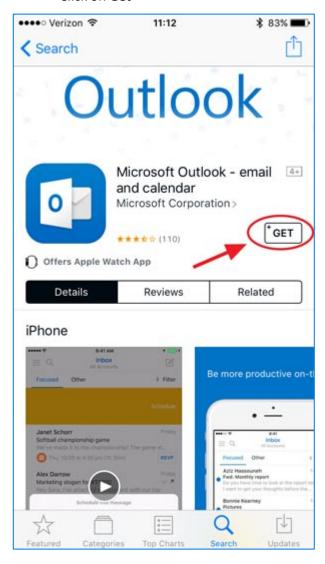

#### **DOWNLOAD OUTLOOK APP FOR IOS DEVICES**

NOTE: Available for iOS devices using iOS 9.0 or higher.

- Go to the **Apple Store** > **Search** > **Microsoft Outlook**
- Click on Get