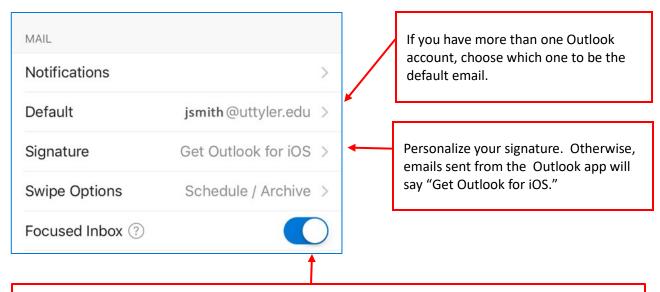

#### **VERY IMPORTANT: Focused vs Other**

Focused Inbox presorts your email.

**Focused** - account emails and contacts with whom you interact.

Other - automatically generated or bulk emails.

Make sure you switch between the two options to see all your emails.

This feature can be turned off by going to Settings.

#### Few things to know once in Settings:

**Focused Inbox** presorts your email, meaning the system takes into account emails and contacts with whom you interact, and filters out noisy sources like automatically generated or bulk emails. Based on this rule, the system places your most important emails in "Focused" and the rest in "Other."