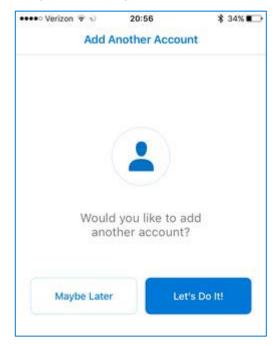

OUTLOOK APP FOR IOS DEVICES**

NOTE: Available for iOS devices using iOS 9.0 or higher.

- Go to the **Apple Store** > **Search** > **Microsoft Outlook**
- Click on Get



#### 1. GET STARTED

• Open Outlook app



and click on Get Started



#### 2. GET NOTIFIED

• If you'd like to receive notifications about new emails or calendar reminders, select the option **Notify Me** 



#### 3. ALLOW NOTIFICATIONS

• Click **Allow** when the iPhone or iPad requests access



#### 4. SKIP

#### IMPORTANT INFORMATION



#### 5. ADD EMAIL ACCOUNT

- Enter your UTTyler email account
- Click Add Account



#### 6. SIGN IN WITH YOUR UT TYLER ACCOUNT

• You will be asked to re-enter your UTTyler password



#### 7. EXCHANGE

• Enter your UTTyler password again



#### 8. (OPTIONAL) ADD ANOTHER ACCOUNT



#### 9. SKIP

• Click **Skip** if you'd like straight into the email account



## WHAT TO KNOW ONCE YOUR EMAIL HAS BEEN CONFIGURED

#### 1. INBOX

#### **VERY IMPORTANT: Focused vs Other**

Focused Inbox presorts your email.

**Focused** - account emails and contacts with whom you interact.

Other - automatically generated or bulk emails.

Make sure you switch between the two options to see all your emails.

This feature can be turned off by going to Settings.



#### 2. EMAIL SETTINGS

Explore the **Settings** option to adjust your email as desired.



#### Few things to know once in Settings:





**Focused Inbox** presorts your email, meaning the system takes into account emails and contacts with whom you interact, and filters out noisy sources like automatically generated or bulk em