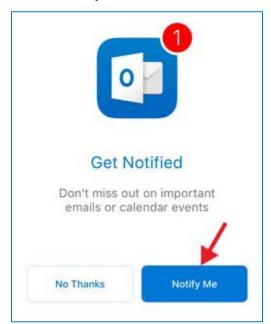

#### 2. GET NOTIFIED

• If you'd like to receive notifications about new emails or calendar reminders, select the option **Notify Me** 