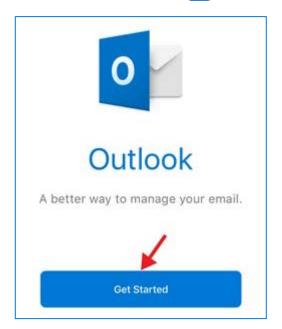

# OUTLOOK APP ON IOS DEVICES CONFIGURATION GUIDE

INFORMATION TECHNOLOGY
THE UNIVERSITY OF TEXAS AT TYLER

### **CONFIGURATION STEPS**

#### **DOWNLOAD OUTLOOK APP FOR IOS DEVICES**

NOTE: Available for iOS devices using iOS 9.0 or higher.

- Go to the **Apple Store** > **Search** > **Microsoft Outlook**
- Click on Get



#### 1. GET STARTED

• Open Outlook app



and click on Get Started



#### 2. GET NOTIFIED

• If you'd like to receive notifications about new emails or calendar reminders, select the option **Notify Me** 



#### 3. ALLOW NOTIFICATIONS

• Click **Allow** when the iPhone or iPad requests access



#### 4. SKIP

#### IMPORTANT INFORMATION



#### 5. ADD EMAIL ACCOUNT

- Enter your UTTyler email account
- Click Add Account



#### 6. SIGN IN WITH YOUR UT TYLER ACCOUNT

• You will be asked to re-enter your UTTyler password



#### 7. EXCHANGE

• Enter your UTTyler password again



#### 8. (OPTIONAL) ADD ANOTHER ACCOUNT



#### 9. SKIP

• Click **Skip** if you'd like straight into the email account



## WHAT TO KNOW ONCE YOUR EMAIL HAS BEEN CONFIGURED

#### 1. INBOX

#### **VERY IMPORTANT: Focused vs Other**

Focused Inbox presorts your email.

**Focused** -