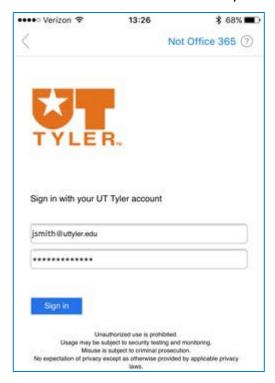

#### 6. SIGN IN WITH YOUR UT TYLER ACCOUNT

• You will be asked to re-enter your UTTyler password